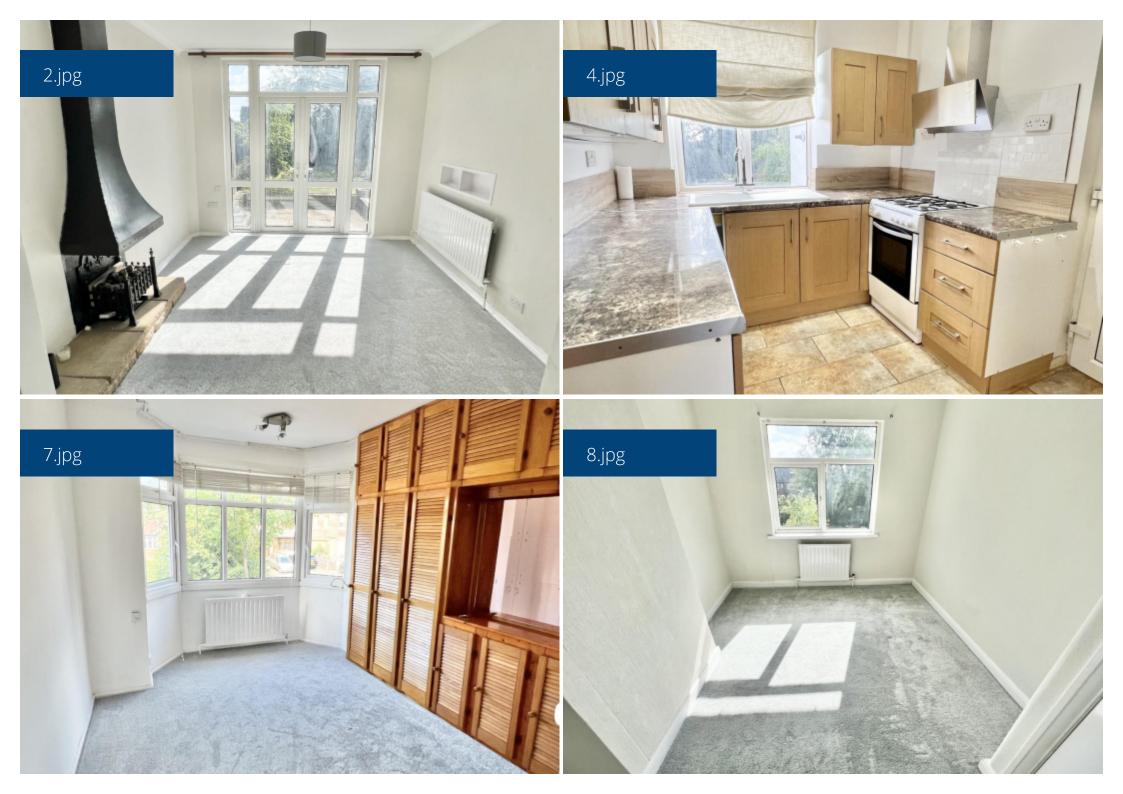

The property will be unfurnished and briefly comprises of a spacious through lounge, fitted kitchen, three bedrooms with the master having fitted wardrobes, new bathroom, rear garden, large garage and off road parking for up to three cars.