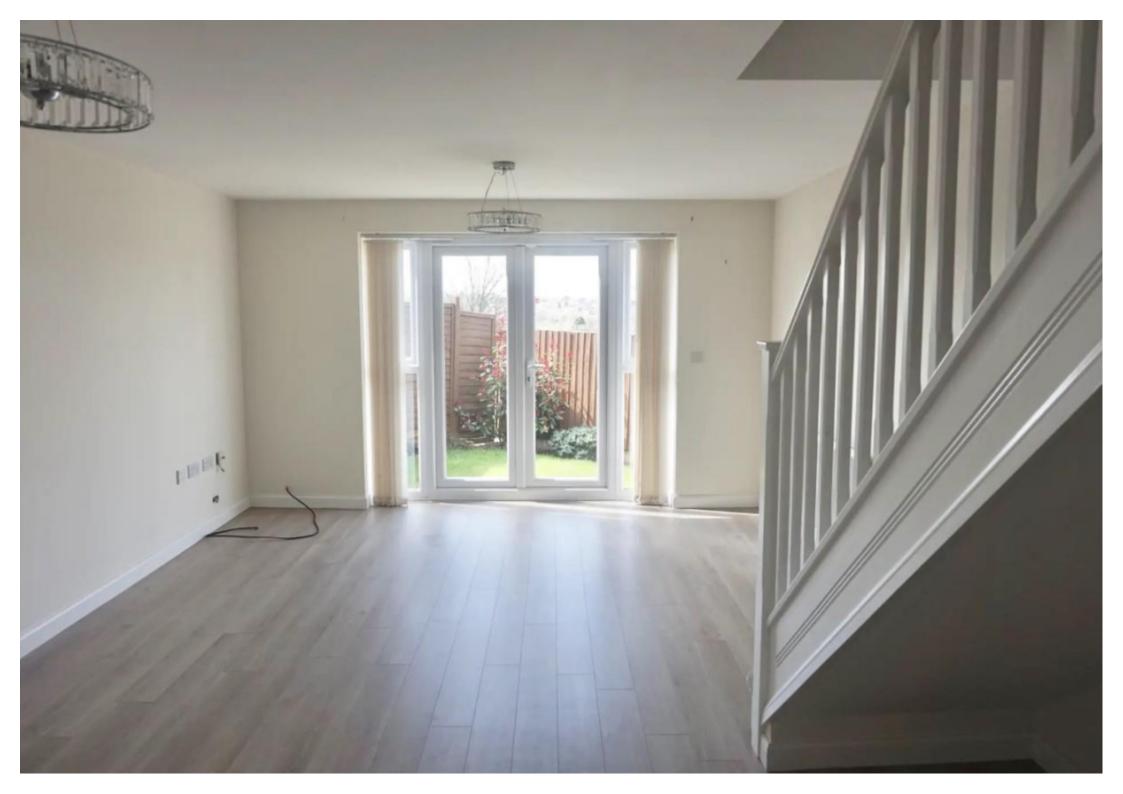

The property will be unfurnished and briefly comprises of a spacious lounge, kitchen with integrated appliances including a dishwasher, two bedrooms with the master having an en-suite, a bathroom and a downstairs W.C.