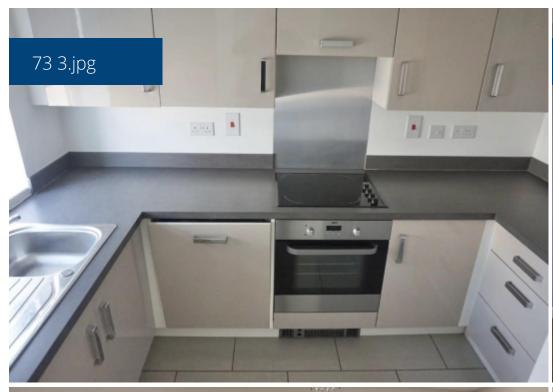

The property will be unfurnished and briefly comprises of a spacious lounge, kitchen with integrated appliances including a dishwasher, two bedrooms with the master having an en-suite, a bathroom and a downstairs W.C.