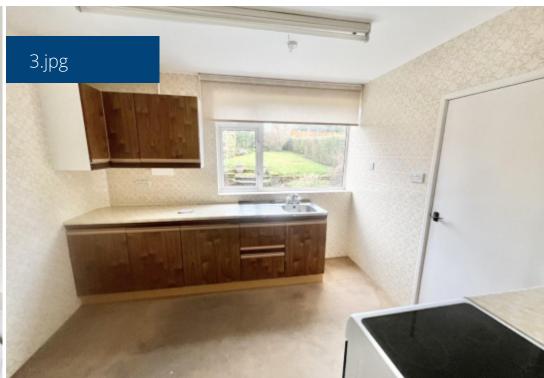

## **Key Features**

- Available Immediately
- Three Bedrooms
- Semi-Detached House
- Bournville Village Trust Location

- Two Reception Rooms
- Fitted Kitchen
- Driveway And Side Garage
- Delightful Rear GardenWith Timber Summer House

The property will be unfurnished and briefly comprises of two receptions, fitted kitchen, three bedrooms, first floor bathroom and a separate W.C.

The property also benefits from having an enclosed rear garden with summer house, garage and a driveway.