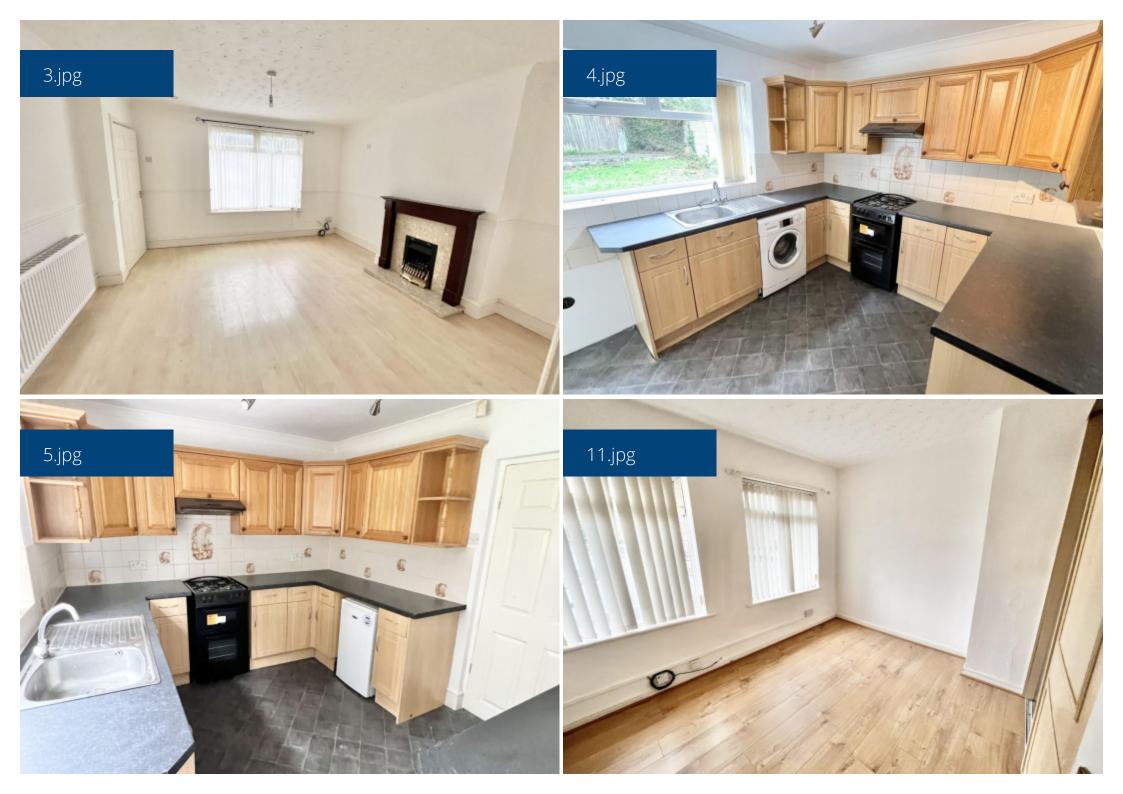

The property will be unfurnished and briefly comprises of a fitted kitchen with breakfast bar, lounge, three bedrooms with the master having fitted wardrobes, ground floor bathroom and a newly fitted shower room on the first floor.