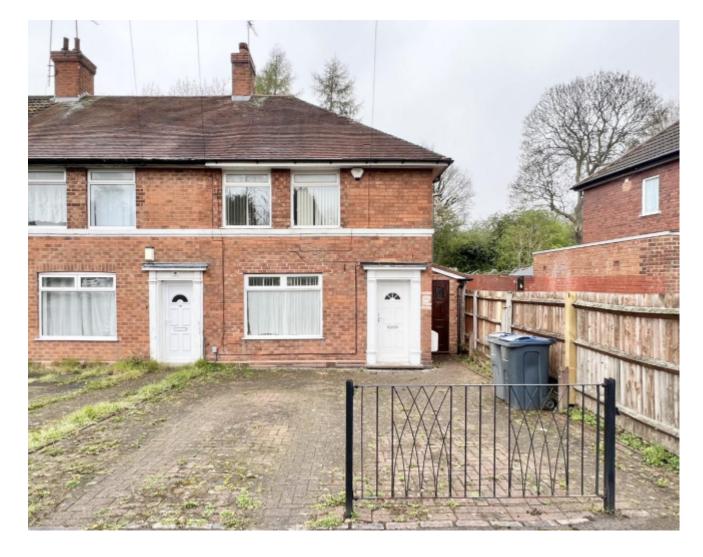

## **Key Features**

- Available Immediately
- End Terrace House
- Three Bedrooms
- Two Bathrooms

- Off Road Parking
- New Carpets And New Shower Room
- Fitted Kitchen With
  Breakfast Bar
- Private Rear Garden

## **Property Description**

\*Available Immediately\* \*OPEN HOUSE ON THURSDAY 20TH APRIL AT 6.30PM\*

Well presented three bedroom end terrace house in a popular location close to amenities and transport links.

The property also benefits from having new carpets, a private rear garden and a driveway to the front.

Please call or email to book in a viewing!