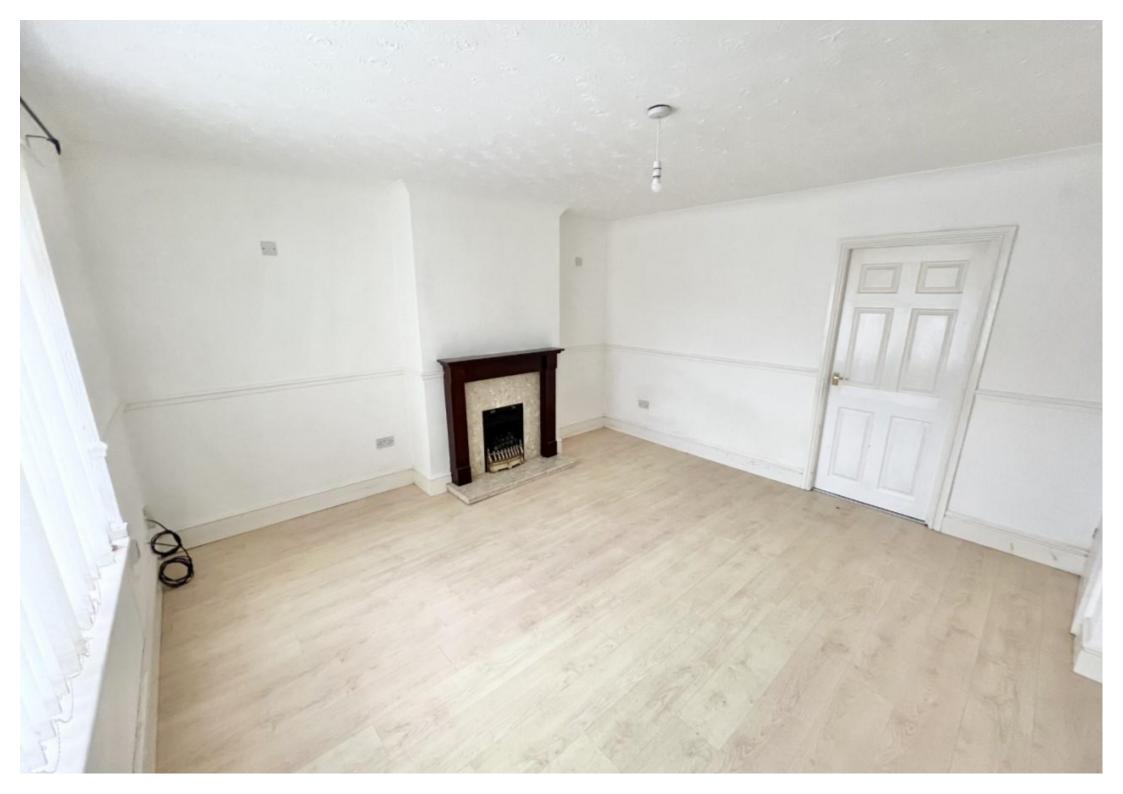

The property will be unfurnished and briefly comprises of a fitted kitchen with breakfast bar, lounge, three bedrooms with the master having fitted wardrobes, ground floor bathroom and a newly fitted shower room on the first floor.