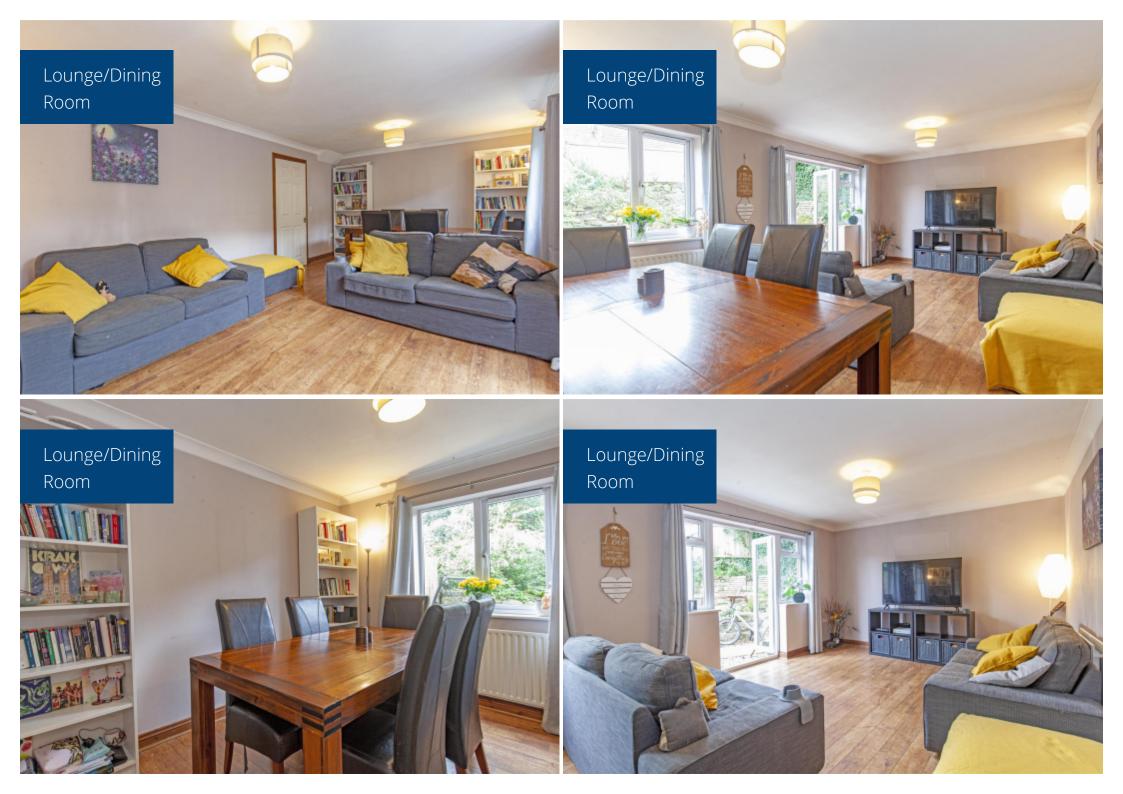

**Lounge/Dining Room** - A generous reception room, having laminate flooring, Patio doors with windows either side leading out onto the rear garden. A further window to the rear elevation and two radiators.