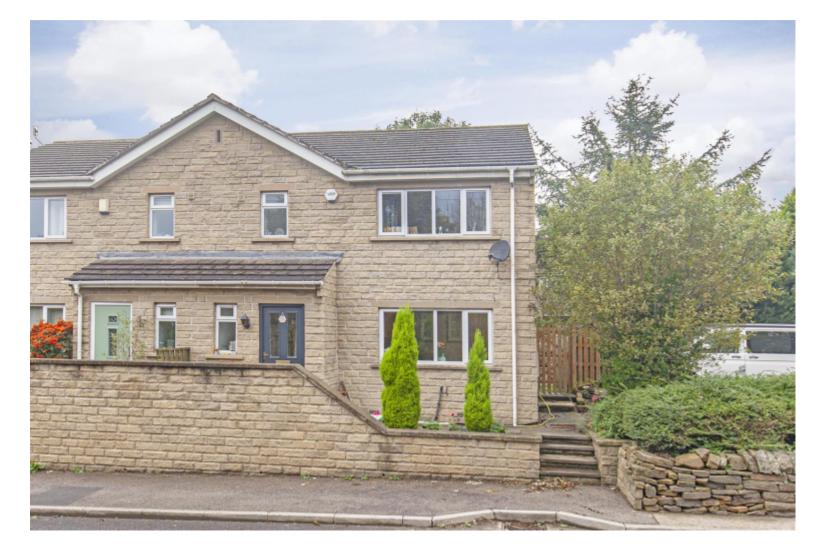

#### **Property Description**

\*\*\*LOCATION LOCATION, LOCATION!!!\*\*\* This charming SEMI-DETACHED HOUSE has HUGE POTENTIAL! Situated in a prime location in WHARNCLIFFE SIDE, there is easy access to Sheffield, Stocksbridge, Manchester, and the M1 motorway network. The property overlooks gorgeous countryside, with plentiful walks and scenery close by! The accommodation is well proportioned throughout, with an entrance hallway, downstairs cloakroom, lounge/dining room and kitchen/diner to the ground floor. Upstairs, the master bedroom boasts an EN-SUITE SHOWER ROOM, with a further two good size bedrooms, one double and one single, and the family bathroom. There is a low maintenance front garden with a path leading to the front and side entrance doors. A few metres to the left of the property there is an ALLOCATED PARKING space for one car. The WEST FACING REAR GARDEN is fully enclosed and landscaped, with established shrubs and flowers, and a shed for storage. Contact RE/MAX to arrange a viewing!

**Outside** - To the front of the property there is on street parking. A path leads to the front entrance door of the property and there are flower beds and established shrubbery. A few metres to the left of the house there is an allocated parking space for one car.