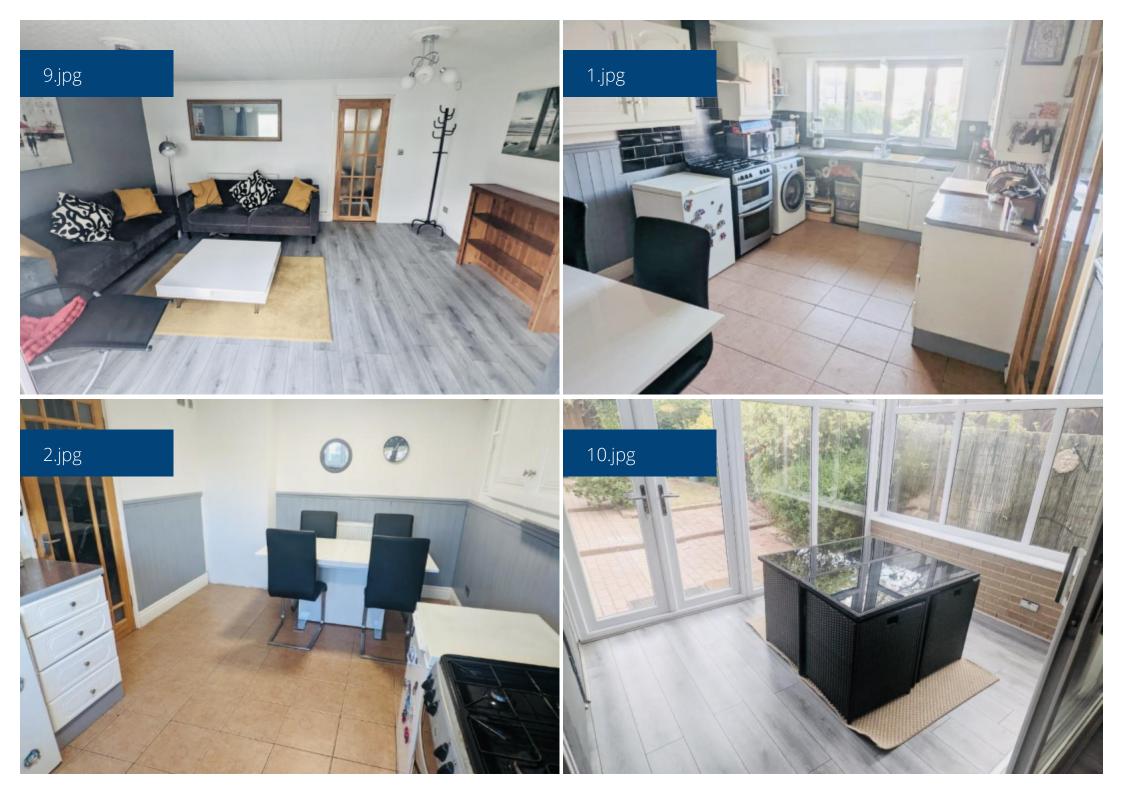

The property will be furnished and briefly comprises of a lounge, fitted kitchen with dining area, conservatory, three bedrooms, family bathroom and downstairs WC.

The property also benefits from having an enclosed rear garden.