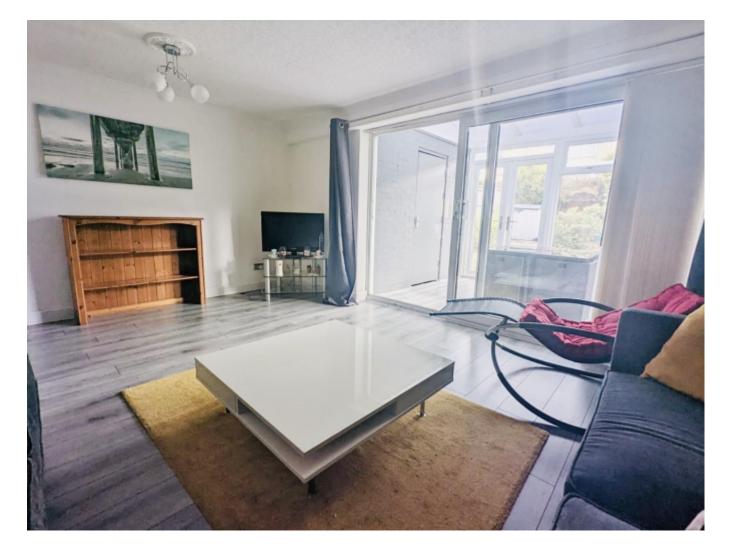

The property will be furnished and briefly comprises of a lounge, fitted kitchen with dining area, conservatory, three bedrooms, family bathroom and downstairs WC.

The property also benefits from having an enclosed rear garden.