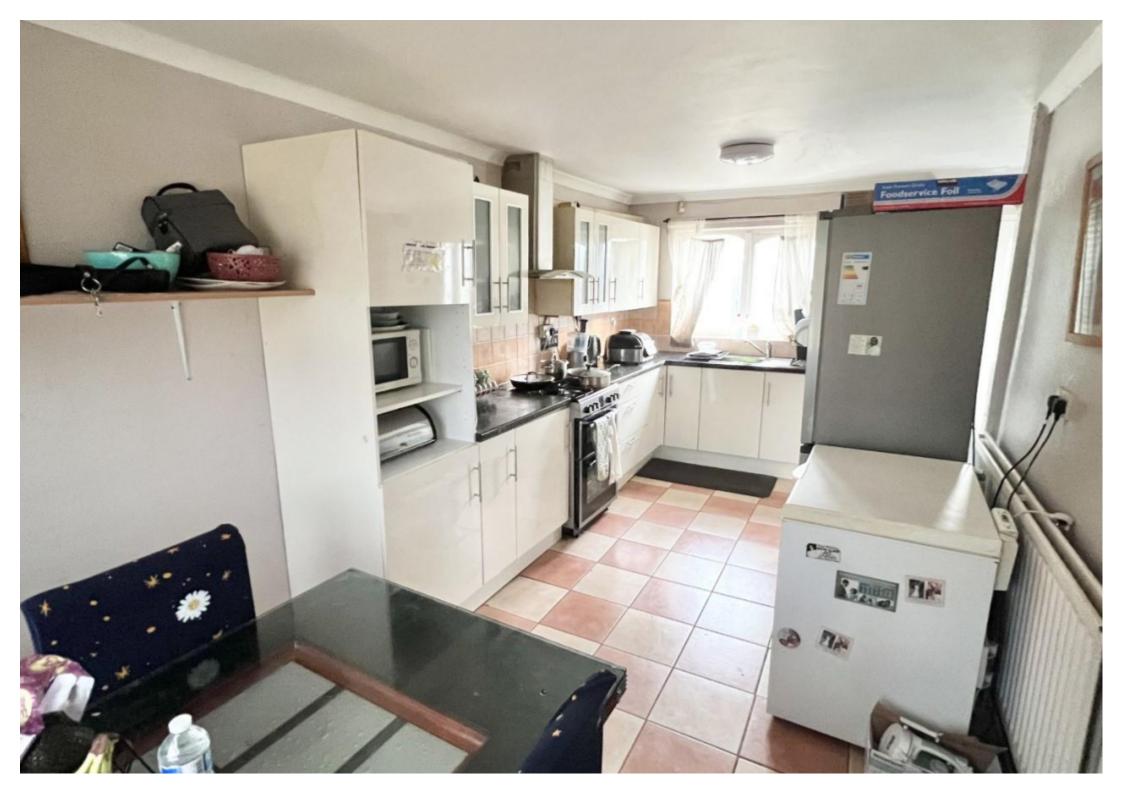

## **Key Features**

- Available
- End Terrace House
- Three Bedrooms
- Fitted Kitchen With Dining Area

- One Reception Room
- One Bathroom
- Separate W.C.
- Garden

- Central Heating And Double Glazing
- Partly Furnished

## **Property Description**

RE/MAX are delighted to offer this three bedroom end terrace house located close to local amenities and transport links.

The property comprises of a lounge, fitted kitchen with dining area, three bedrooms with all having fitted wardrobes, family bathroom and a separate W.C.

## **Main Particulars**

RE/MAX are delighted to offer this three bedroom end terrace house located close to local amenities and transport links.

The property comprises of a lounge, fitted kitchen with dining area, three bedrooms with all having fitted wardrobes, family bathroom and a separate W.C.