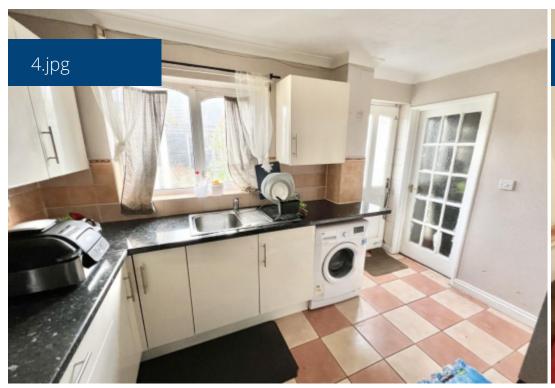

## **Key Features**

- Available
- End Terrace House
- Three Bedrooms
- Fitted Kitchen With Dining Area

- One Reception Room
- One Bathroom
- Separate W.C.
- Garden

- Central Heating And Double Glazing
- Partly Furnished

## **Property Description**

RE/MAX are delighted to offer this three bedroom end terrace house located close to local amenities and transport links.

The property comprises of a lounge, fitted kitchen with dining area, three bedrooms with all having fitted wardrobes, family bathroom and a separate W.C.

## **Main Particulars**

RE/MAX are delighted to offer this three bedroom end terrace house located close to local amenities and transport links.

The property comprises of a lounge, fitted kitchen with dining area, three bedrooms with all having fitted wardrobes, family bathroom and a separate W.C.