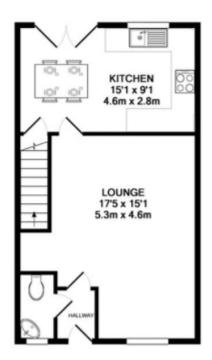

The property also benefits from having a rear garden and two allocated parking spaces to the rear.

Please call or email to book in a viewing!

This floorplan is for illustrative purposes only and the location of doors, windows and other items are approximate.