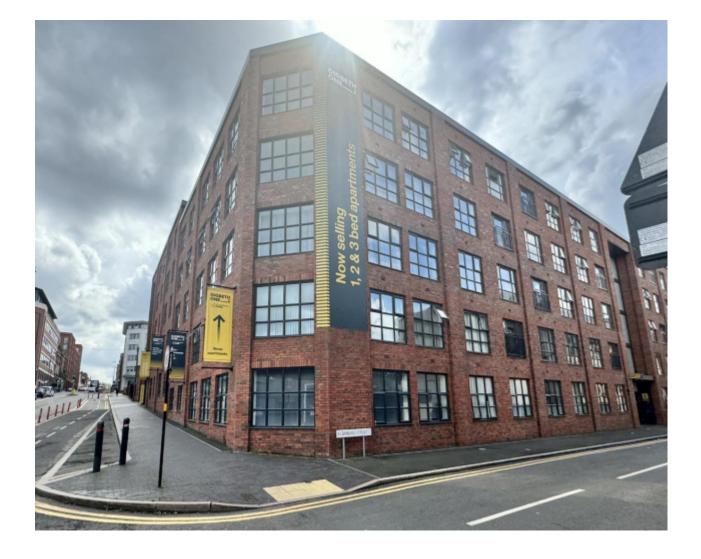

£1,100 Monthly

Bradford Street, Birmingham

Apartment | 1 Bedroom | 1 Bathroom

## **Property Description**

\*AVAILABLE NOW\*

RE/MAX are delighted to offer this spacious one bedroom first floor apartment located in Digbeth close to the Bullring and City Centre.

The property will be furnished and briefly comprises of a large open plan lounge/fitted kitchen with breakfast island and integrated appliances including a dishwasher, washer dryer and fridge freezer, one double bedroom, bathroom and storage.

## **Main Particulars**

\*AVAILABLE NOW\*

RE/MAX are delighted to offer this spacious one bedroom first floor apartment located in Digbeth close to the Bullring and City Centre.

The property will be furnished and briefly comprises of a large open plan lounge/fitted kitchen with breakfast island and integrated appliances including a dishwasher, washer dryer and fridge freezer, one double bedroom, bathroom and storage.