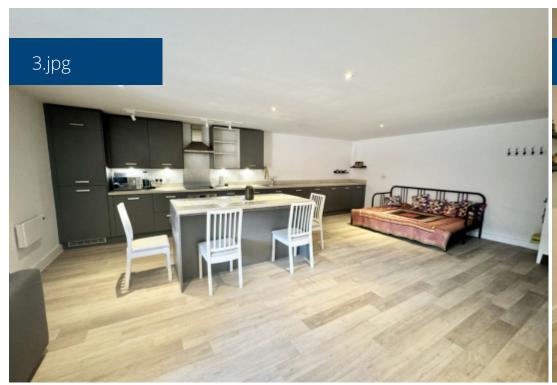

## **Step Inside**

## **Property Description**

\*AVAILABLE NOW\*

RE/MAX are delighted to offer this spacious one bedroom first floor apartment located in Digbeth close to the Bullring and City Centre.

The property will be furnished and briefly comprises of a large open plan lounge/fitted kitchen with breakfast island and integrated appliances including a dishwasher, washer dryer and fridge freezer, one double bedroom, bathroom and storage.

## **Main Particulars**

\*AVAILABLE NOW\*

RE/MAX are delighted to offer this spacious one bedroom first floor apartment located in Digbeth close to the Bullring and City Centre.

The property will be furnished and briefly comprises of a large open plan lounge/fitted kitchen with breakfast island and integrated appliances including a dishwasher, washer dryer and fridge freezer, one double bedroom, bathroom and storage.