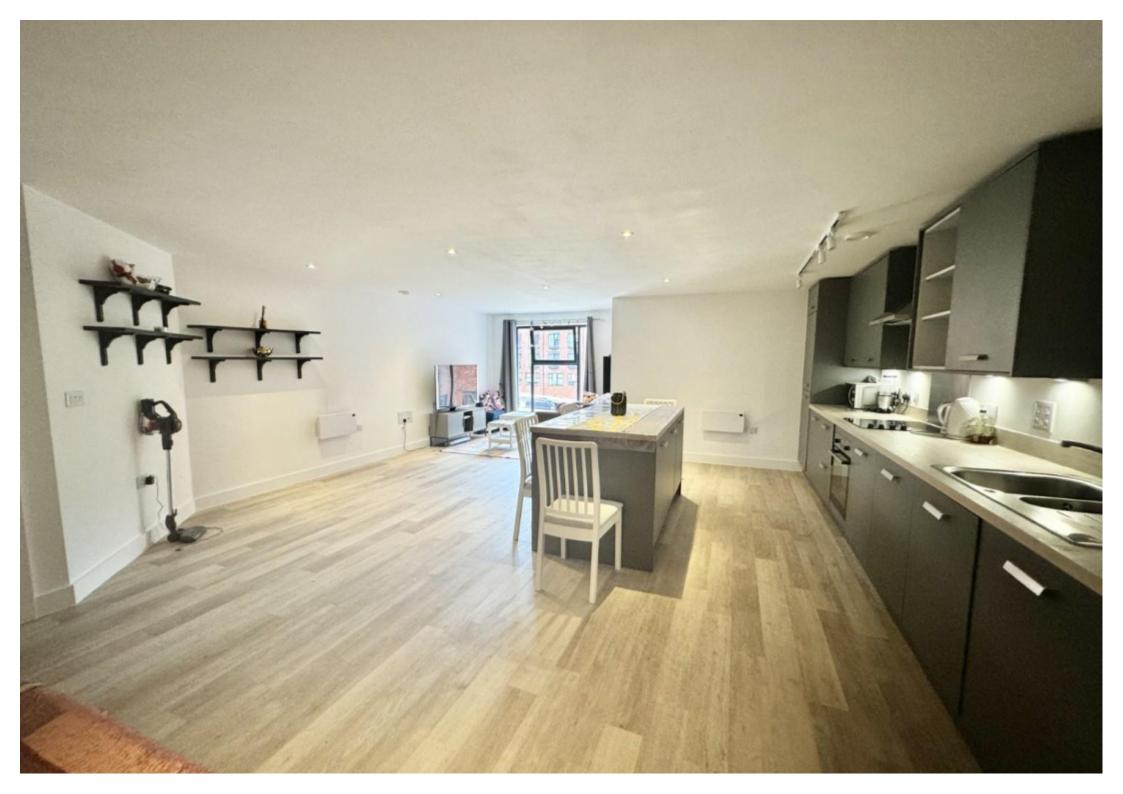

## **Step Inside**

## **Property Description**

\*AVAILABLE NOW\*

RE/MAX are delighted to offer this spacious one bedroom first floor apartment located in Digbeth close to the Bullring and City Centre.

The property will be furnished and briefly comprises of a large open plan lounge/fitted kitchen with breakfast island and integrated appliances including a dishwasher, washer dryer and fridge freezer, one double bedroom, bathroom and storage.

## **Main Particulars**

\*AVAILABLE NOW\*

RE/MAX are delighted to offer this spacious one bedroom first floor apartment located in Digbeth close to the Bullring and City Centre.

The property will be furnished and briefly comprises of a large open plan lounge/fitted kitchen with breakfast island and integrated appliances including a dishwasher, washer dryer and fridge freezer, one double bedroom, bathroom and storage.