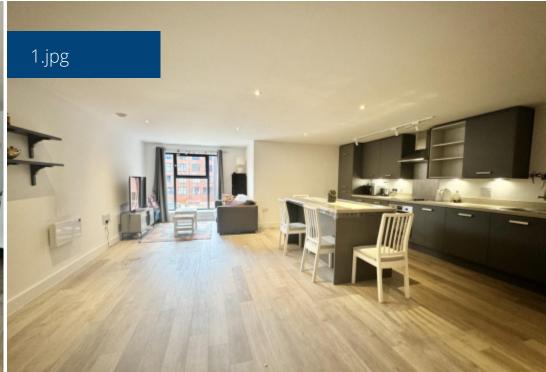

## **Step Inside**

## **Property Description**

\*AVAILABLE NOW\*

RE/MAX are delighted to offer this spacious one bedroom first floor apartment located in Digbeth close to the Bullring and City Centre.

The property will be furnished and briefly comprises of a large open plan lounge/fitted kitchen with breakfast island and integrated appliances including a dishwasher, washer dryer and fridge freezer, one double bedroom, bathroom and storage.

## **Main Particulars**

\*AVAILABLE NOW\*

RE/MAX are delighted to offer this spacious one bedroom first floor apartment located in Digbeth close to the Bullring and City Centre.

The property will be furnished and briefly comprises of a large open plan lounge/fitted kitchen with breakfast island and integrated appliances including a dishwasher, washer dryer and fridge freezer, one double bedroom, bathroom and storage.