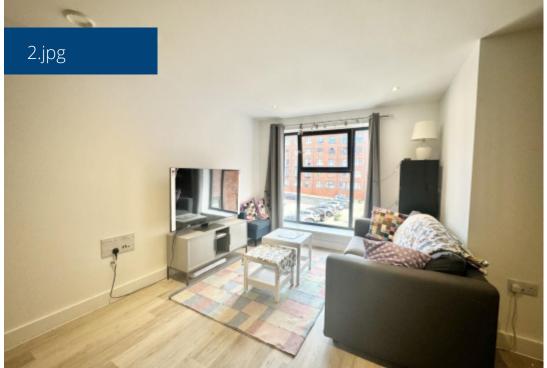

## **Property Description**

\*AVAILABLE NOW\*

RE/MAX are delighted to offer this spacious one bedroom first floor apartment located in Digbeth close to the Bullring and City Centre.

The property will be furnished and briefly comprises of a large open plan lounge/fitted kitchen with breakfast island and integrated appliances including a dishwasher, washer dryer and fridge freezer, one double bedroom, bathroom and storage.

The property also benefits from having access to a communal roof terrace.

Please call or email to book in a viewing!