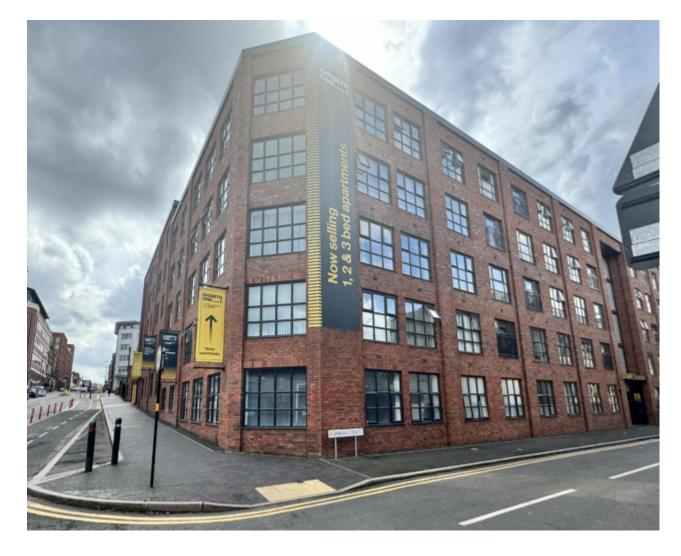

## **Property Description**

\*AVAILABLE NOW\*

RE/MAX are delighted to offer this spacious one bedroom fourth floor apartment located in Digbeth close to the Bullring and City Centre.

The property will be unfurnished and briefly comprises of a large open plan lounge/fitted kitchen with integrated appliances including a dishwasher, washer dryer and fridge freezer, large bedroom and a bathroom.

## **Main Particulars**

\*AVAILABLE NOW\*

RE/MAX are delighted to offer this spacious one bedroom fourth floor apartment located in Digbeth close to the Bullring and City Centre.

The property will be unfurnished and briefly comprises of a large open plan lounge/fitted kitchen with integrated appliances including a dishwasher, washer dryer and fridge freezer, large bedroom and a bathroom.