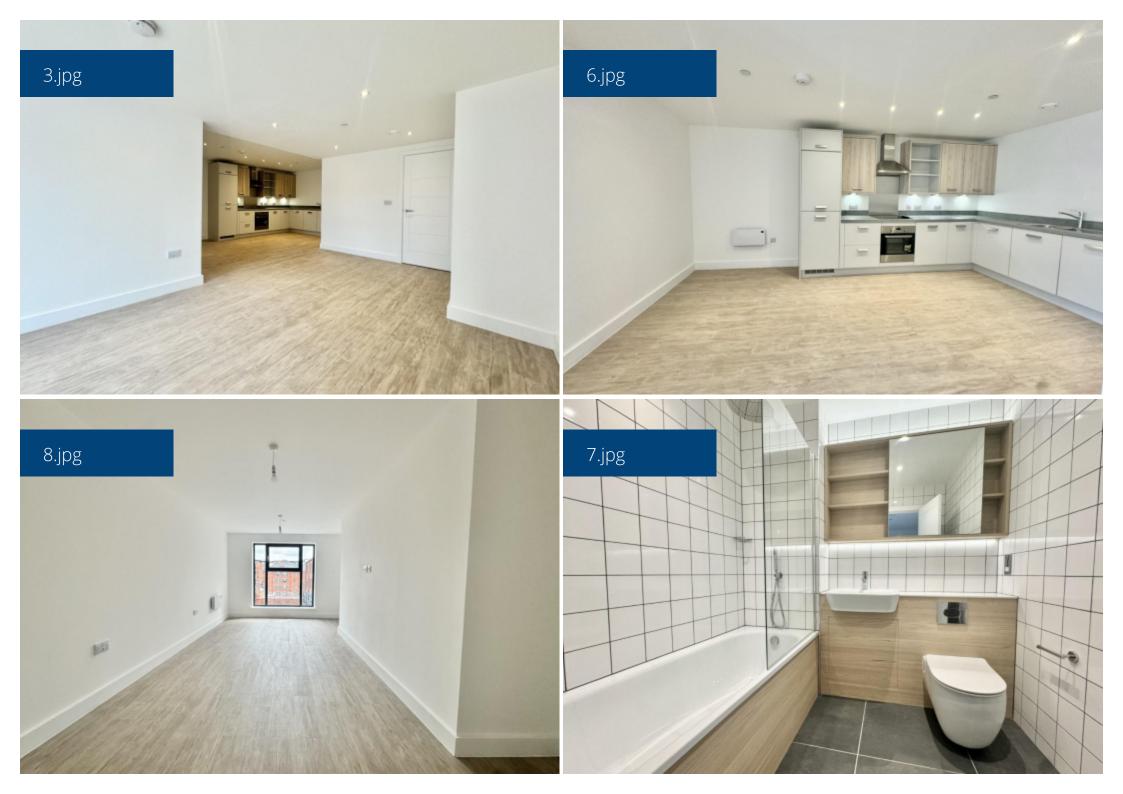

## **Step Inside**

## **Property Description**

\*AVAILABLE NOW\*

RE/MAX are delighted to offer this spacious one bedroom fourth floor apartment located in Digbeth close to the Bullring and City Centre.

The property will be unfurnished and briefly comprises of a large open plan lounge/fitted kitchen with integrated appliances including a dishwasher, washer dryer and fridge freezer, large bedroom and a bathroom.

## **Main Particulars**

\*AVAILABLE NOW\*

RE/MAX are delighted to offer this spacious one bedroom fourth floor apartment located in Digbeth close to the Bullring and City Centre.

The property will be unfurnished and briefly comprises of a large open plan lounge/fitted kitchen with integrated appliances including a dishwasher, washer dryer and fridge freezer, large bedroom and a bathroom.