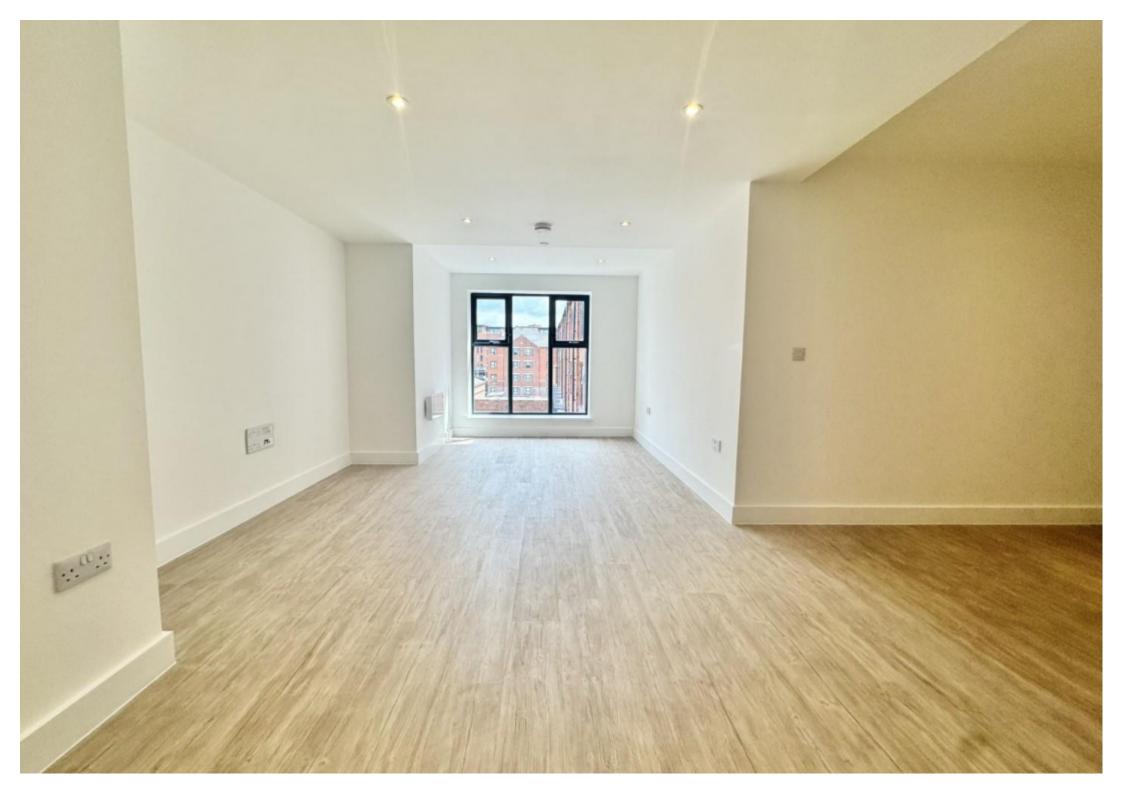

## **Step Inside**

## **Property Description**

\*AVAILABLE NOW\*

RE/MAX are delighted to offer this spacious one bedroom fourth floor apartment located in Digbeth close to the Bullring and City Centre.

The property will be unfurnished and briefly comprises of a large open plan lounge/fitted kitchen with integrated appliances including a dishwasher, washer dryer and fridge freezer, large bedroom and a bathroom.

## **Main Particulars**

\*AVAILABLE NOW\*

RE/MAX are delighted to offer this spacious one bedroom fourth floor apartment located in Digbeth close to the Bullring and City Centre.

The property will be unfurnished and briefly comprises of a large open plan lounge/fitted kitchen with integrated appliances including a dishwasher, washer dryer and fridge freezer, large bedroom and a bathroom.