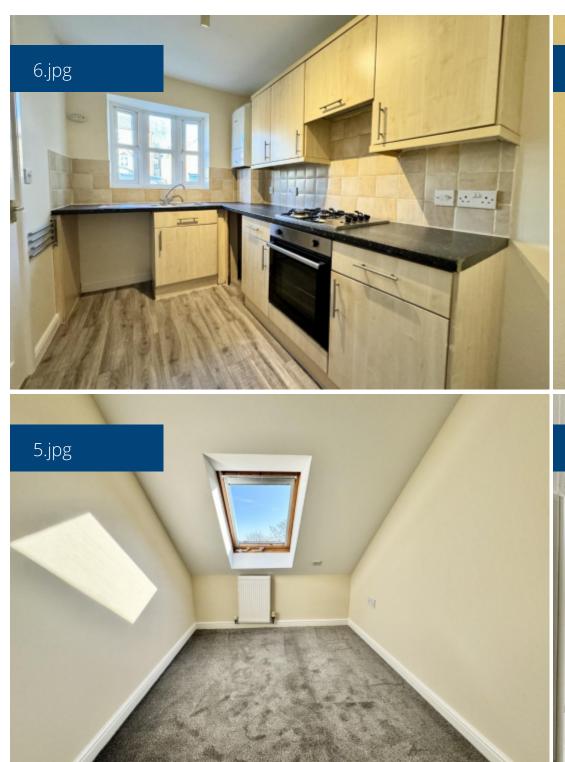

#### **Property Description**

\*AVAILABLE NOW\*

Well presented two bedroom semi-detached house in a cul-de-sac location in Rowley Regis close to amenities and transport links.

The property will be unfurnished and briefly comprises of a lounge, modern fitted kitchen, two bedrooms, family bathroom and a downstairs WC.