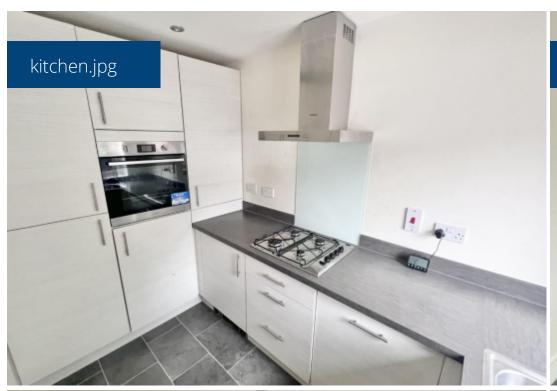

## **Key Features**

- Available 28th August
- Modern End TerraceHouse
- Two Double Bedrooms
- Fitted Kitchen With Integrated Appliances

- Enclosed Rear Garden
- Driveway
- En-Suite And DownstairsWC
- Family Bathroom

The property comprises of an entrance hall, spacious lounge with doors opening to the rear garden, modern fitted kitchen with built-in appliances including a dishwasher, two double bedrooms with bedroom one having an en-suite shower room and built in double door wardrobe, family bathroom and downstairs W.C.