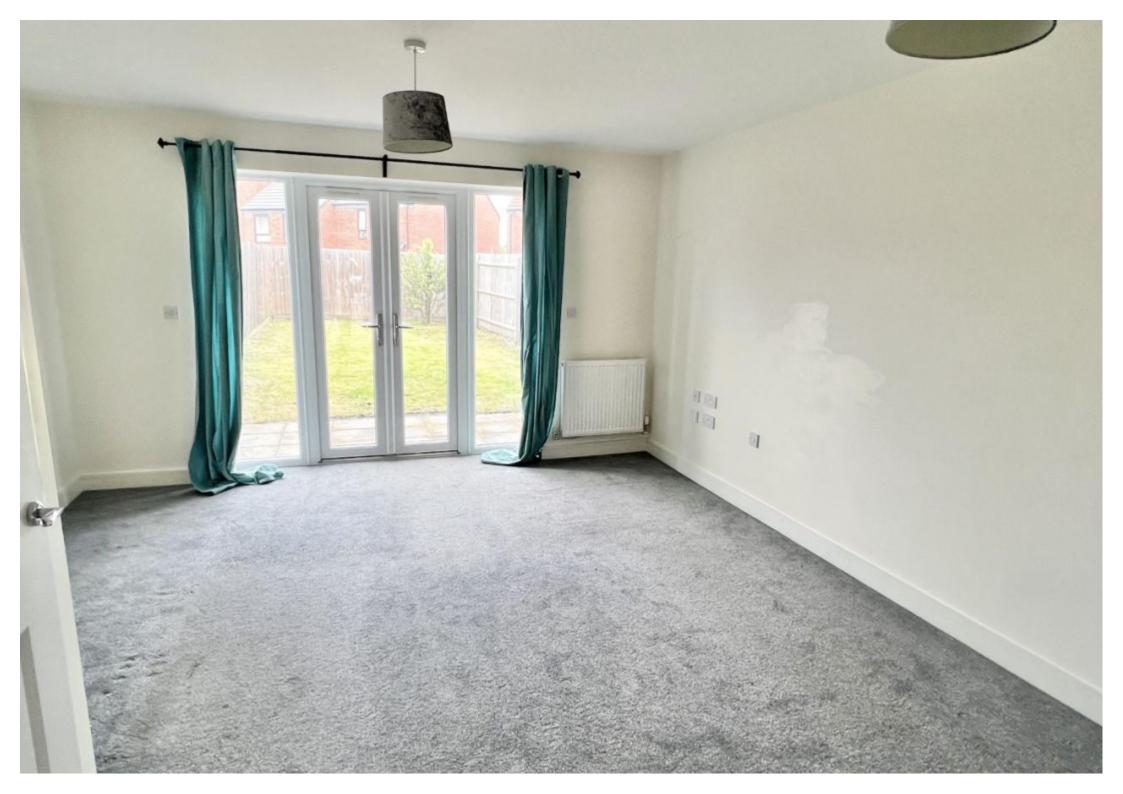

The property comprises of an entrance hall, spacious lounge with doors opening to the rear garden, modern fitted kitchen with built-in appliances including a dishwasher, two double bedrooms with bedroom one having an en-suite shower room and built in double door wardrobe, family bathroom and downstairs W.C.