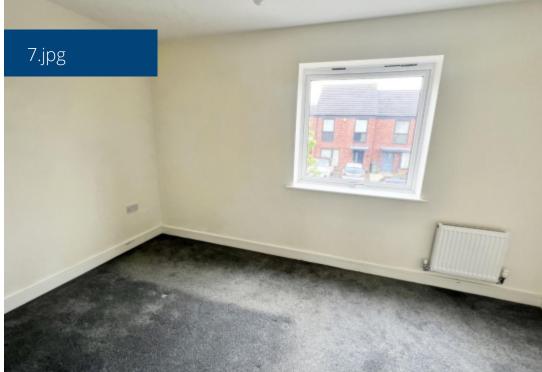

The property comprises of an entrance hall, spacious lounge with doors opening to the rear garden, modern fitted kitchen with built-in appliances including a dishwasher, two double bedrooms with bedroom one having an en-suite shower room and built in double door wardrobe, family bathroom and downstairs W.C.