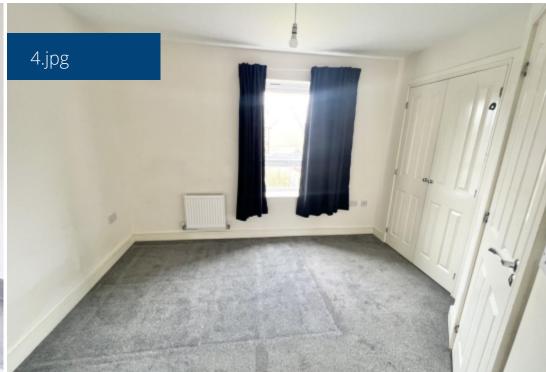

## **Key Features**

- Available 28th August
- Modern End TerraceHouse
- Two Double Bedrooms
- Fitted Kitchen With Integrated Appliances

- Enclosed Rear Garden
- Driveway
- En-Suite And DownstairsWC
- Family Bathroom

The property comprises of an entrance hall, spacious lounge with doors opening to the rear garden, modern fitted kitchen with built-in appliances including a dishwasher, two double bedrooms with bedroom one having an en-suite shower room and built in double door wardrobe, family bathroom and downstairs W.C.