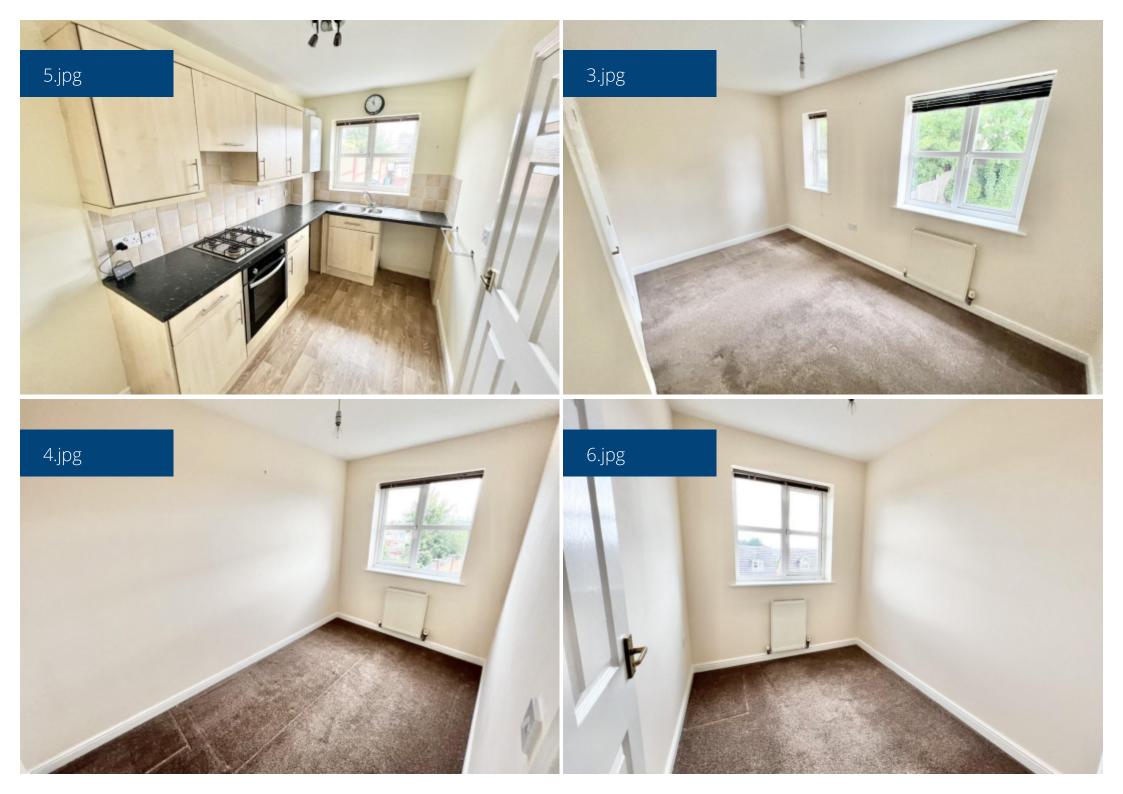

The property will be unfurnished and briefly comprises of a spacious lounge, modern fitted kitchen, three bedrooms, family bathroom and a downstairs WC.

The property has been recently redecorated and also benefits from having a driveway and a private rear garden.