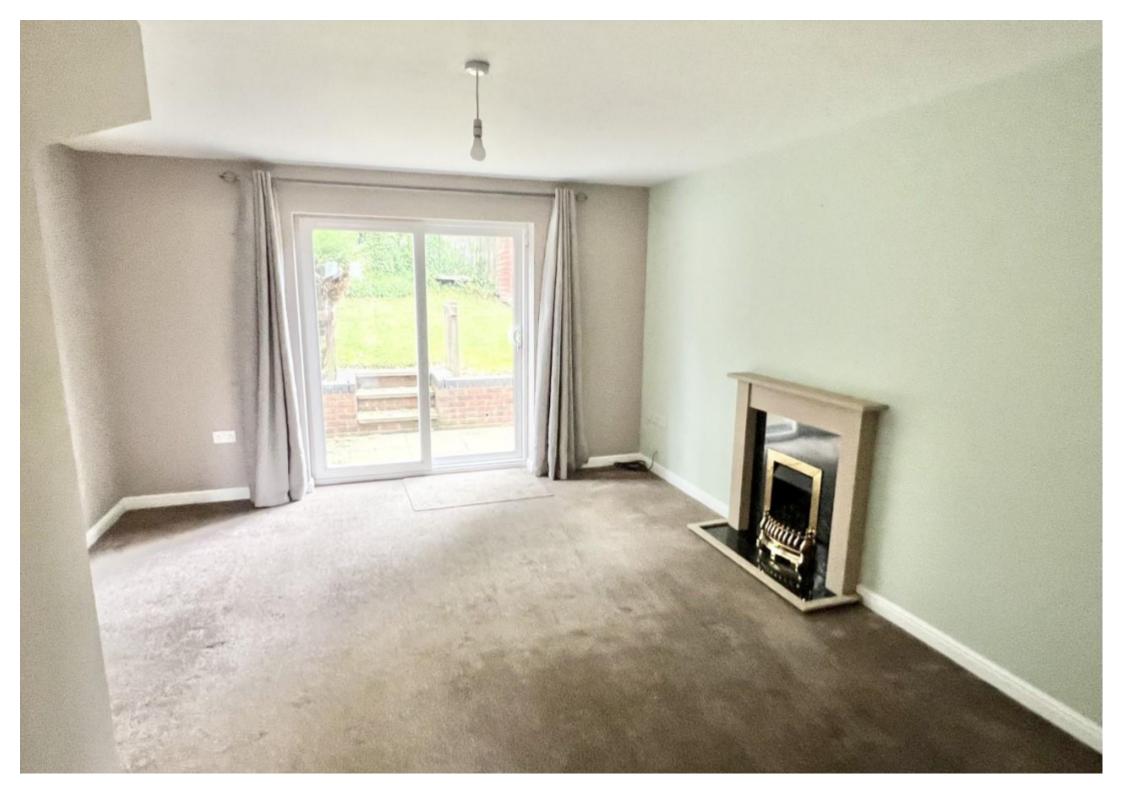

The property will be unfurnished and briefly comprises of a spacious lounge, modern fitted kitchen, three bedrooms, family bathroom and a downstairs WC.

The property has been recently redecorated and also benefits from having a driveway and a private rear garden.