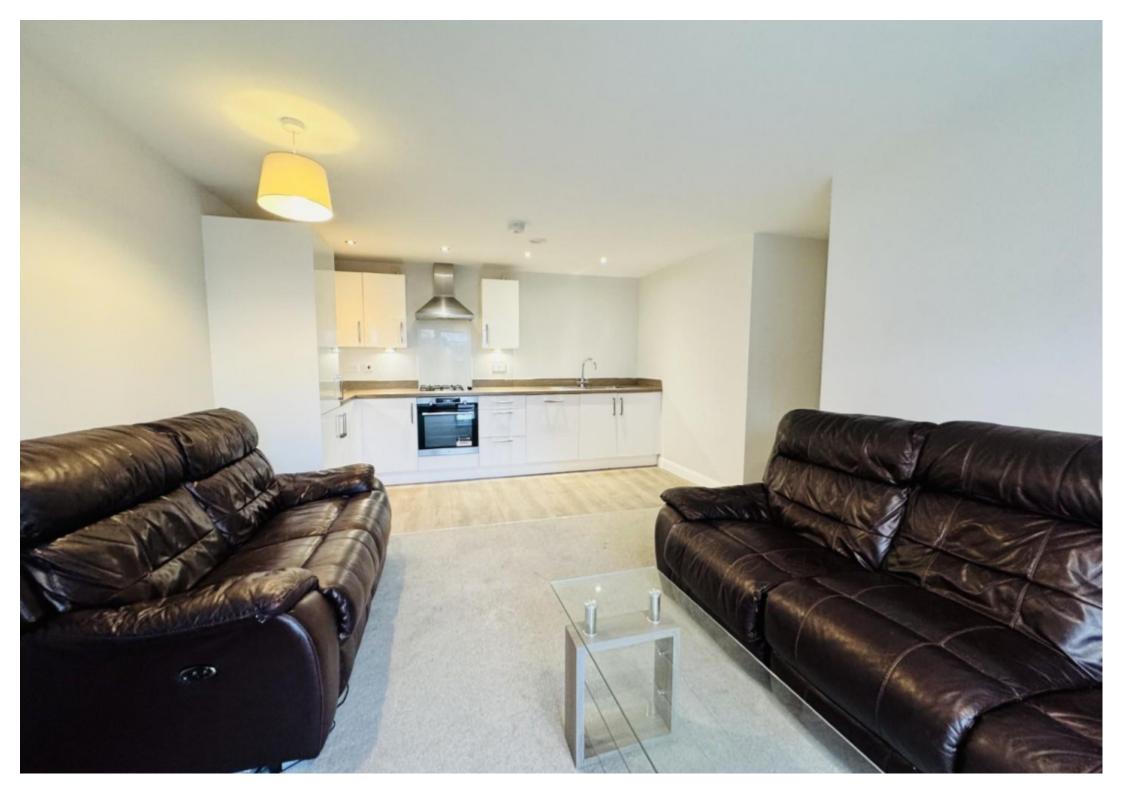

## **Property Description**

\*AVAILABLE NOW\*

RE/MAX are delighted to offer this well presented two bedroom third floor apartment in the popular B5 Central Village development close to the City Centre.

The property will be fully furnished and briefly comprises of a spacious open plan lounge/fitted kitchen with integrated appliances including a dishwasher, two double bedrooms with the master having fitted wardrobes and a bathroom.

## **Main Particulars**

\*AVAILABLE NOW\*

RE/MAX are delighted to offer this well presented two bedroom third floor apartment in the popular B5 Central Village development close to the City Centre.

The property will be fully furnished and briefly comprises of a spacious open plan lounge/fitted kitchen with integrated appliances including a dishwasher, two double bedrooms with the master having fitted wardrobes and a bathroom.