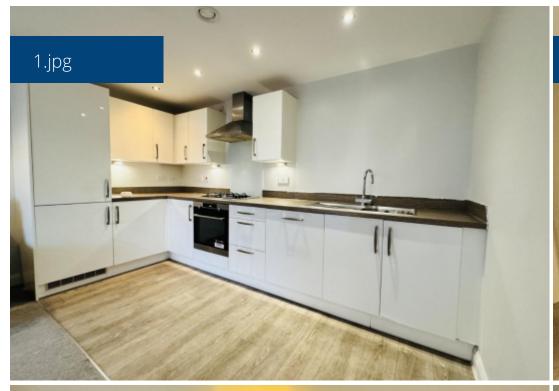

## **Property Description**

\*AVAILABLE NOW\*

RE/MAX are delighted to offer this well presented two bedroom third floor apartment in the popular B5 Central Village development close to the City Centre.

The property will be fully furnished and briefly comprises of a spacious open plan lounge/fitted kitchen with integrated appliances including a dishwasher, two double bedrooms with the master having fitted wardrobes and a bathroom.

## **Main Particulars**

\*AVAILABLE NOW\*

RE/MAX are delighted to offer this well presented two bedroom third floor apartment in the popular B5 Central Village development close to the City Centre.

The property will be fully furnished and briefly comprises of a spacious open plan lounge/fitted kitchen with integrated appliances including a dishwasher, two double bedrooms with the master having fitted wardrobes and a bathroom.