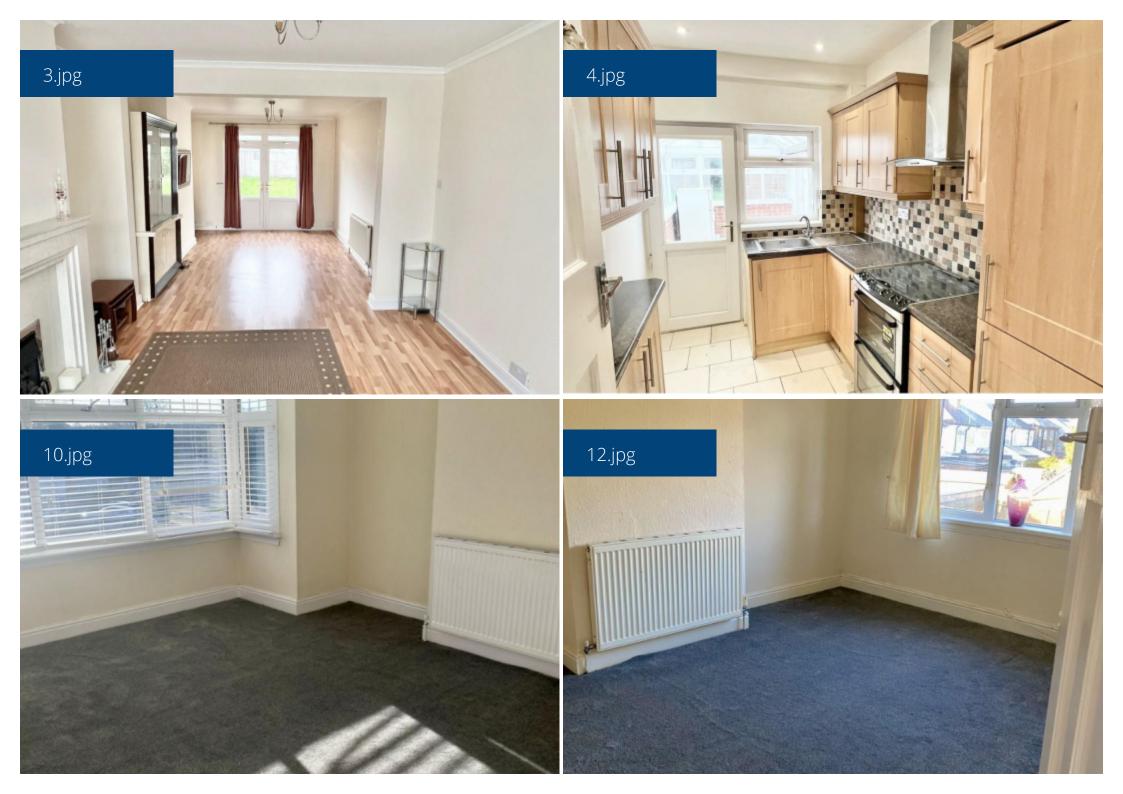

## **Step Inside**

#### **Property Description**

\*AVAILABLE NOW\* \*OPEN HOUSE SATURDAY 20TH JANUARY AT 1PM\*

Well presented three bedroom semi-detached house in a popular location.

The property will be unfurnished and briefly comprises of a spacious lounge, fitted kitchen, conservatory, three bedrooms, family bathroom and downstairs W.C.

The property also benefits from having new carpets fitted on the stairs and first floor, driveway for two cars and an enclosed rear garden.

Please call or email to book in a viewing!