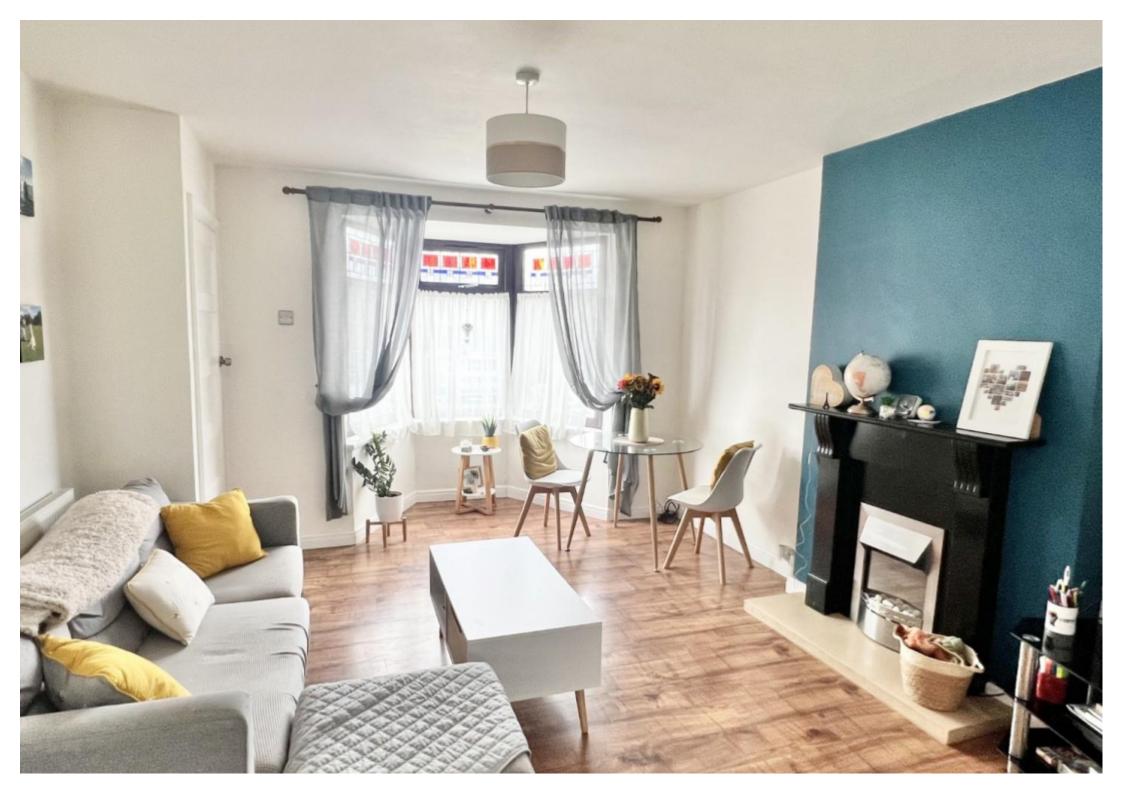

## **Step Inside**

The property briefly comprises of a lounge, modern fitted kitchen with all appliances including a dishwasher, two double bedrooms, conservatory and family bathroom.

The property also benefits from having a large enclosed rear garden and a driveway to the front.