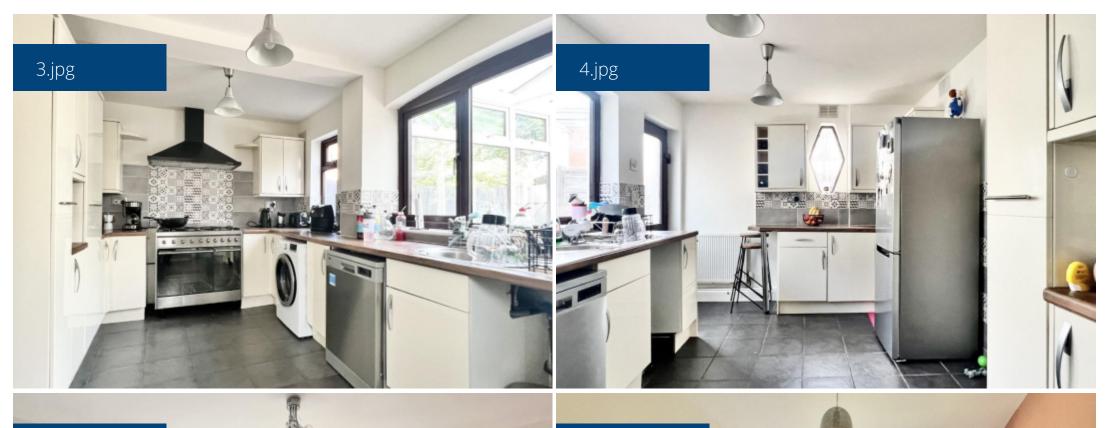

## **Key Features**

- Available 28th November
- Two Double Bedrooms
- Semi-Detached House
- Excellent Location

- Modern Fitted KitchenWith All Appliances
- Conservatory
- Rear Garden And Front Driveway
- One Bathroom

The property briefly comprises of a lounge, modern fitted kitchen with all appliances including a dishwasher, two double bedrooms, conservatory and family bathroom.

The property also benefits from having a large enclosed rear garden and a driveway to the front.