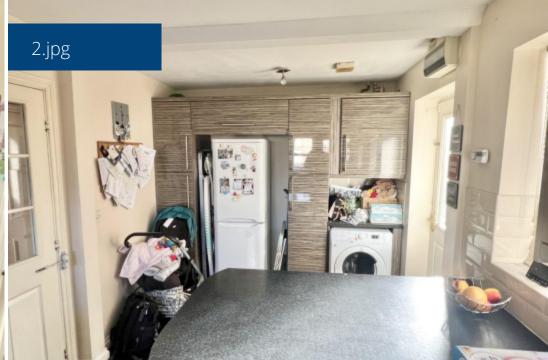

## **Property Description**

\*Available 7th March\* \*OPEN HOUSE WEDNESDAY 15TH FEBRUARY AT 6PM\*

Spacious and well presented four bedroom detached house located in a sought after location.

The property will be partly furnished and briefly comprises of a lounge, dining room, additional family room, modern fitted kitchen with an integrated dishwasher, four bedrooms with the master having an en-suite, first floor bathroom and a ground floor guest W.C.

## **Main Particulars**

\*Available 7th March\* \*OPEN HOUSE WEDNESDAY 15TH FEBRUARY AT 6PM\*

Spacious and well presented four bedroom detached house located in a sought after location.

The property will be partly furnished and briefly comprises of a lounge, dining room, additional family room, modern fitted kitchen with an integrated dishwasher, four bedrooms with the master having an en-suite, first floor bathroom and a ground floor guest W.C.