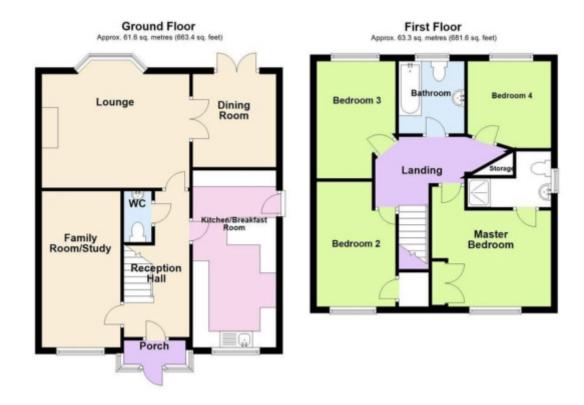

The property also benefits from having a large well maintained garden and off road parking for up to three cars.

Please call or email to book in a viewing!

This floorplan is for illustrative purposes only and the location of doors, windows and other items are approximate.