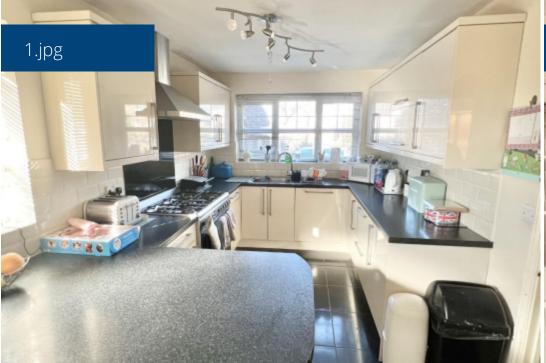

## **Property Description**

\*Available 7th March\* \*OPEN HOUSE WEDNESDAY 15TH FEBRUARY AT 6PM\*

Spacious and well presented four bedroom detached house located in a sought after location.

The property will be partly furnished and briefly comprises of a lounge, dining room, additional family room, modern fitted kitchen with an integrated dishwasher, four bedrooms with the master having an en-suite, first floor bathroom and a ground floor guest W.C.

## **Main Particulars**

\*Available 7th March\* \*OPEN HOUSE WEDNESDAY 15TH FEBRUARY AT 6PM\*

Spacious and well presented four bedroom detached house located in a sought after location.

The property will be partly furnished and briefly comprises of a lounge, dining room, additional family room, modern fitted kitchen with an integrated dishwasher, four bedrooms with the master having an en-suite, first floor bathroom and a ground floor guest W.C.