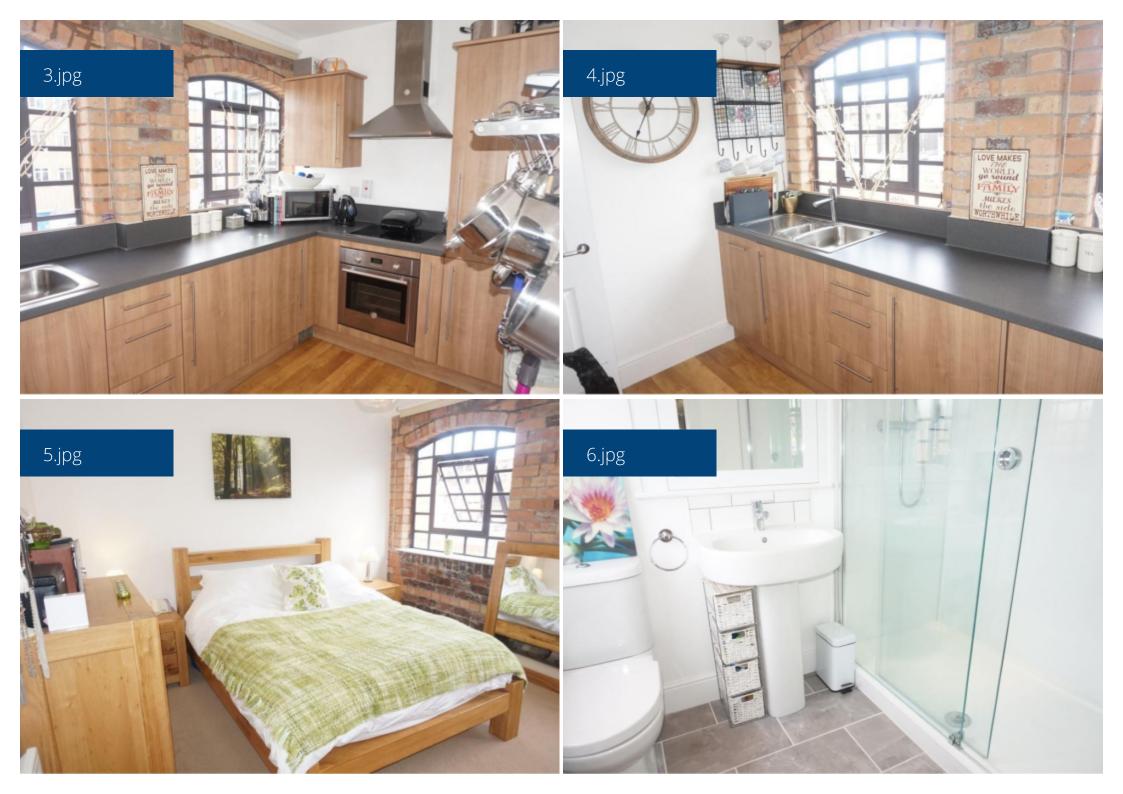

### **Property Description**

\*AVAILABLE 23rd October\* \*OPEN HOUSE WEDNESDAY 14th SEPTEMBER AT 6PM\*

RE/MAX are delighted to offer this well presented two bedroom apartment converted from a historic building in a sought after area of the Jewellery Quarter.

The property will be fully furnished and briefly comprises of a spacious lounge, modern fitted kitchen with integrated appliances including a dishwasher, full length balcony, two large double bedrooms with the master having an en-suite and a bathroom.

The property also benefits from having secure gated parking and brick feature walls in each room.

Please call or email to book in a viewing!

### **Main Particulars**

\*AVAILABLE 23rd October\* \*OPEN HOUSE WEDNESDAY 14th SEPTEMBER AT 6PM\*

RE/MAX are delighted to offer this well presented two bedroom apartment converted from a historic building in a sought after area of the Jewellery Quarter.

The property also benefits from having secure gated parking and brick feature walls in each room.

Please call or email to book in a viewing!

| Energy Efficiency Rating                    |         |           |
|---------------------------------------------|---------|-----------|
|                                             | Current | Potential |
| (92 plus) A<br>(81-91) B                    |         |           |
| (69-80) C                                   | 67      | 81        |
| (55-68)<br>(39-54)                          |         |           |
| (21-38)                                     |         |           |
| (1-20)                                      |         |           |
| Not energy efficient - higher running costs |         |           |
| England & Wales                             |         |           |