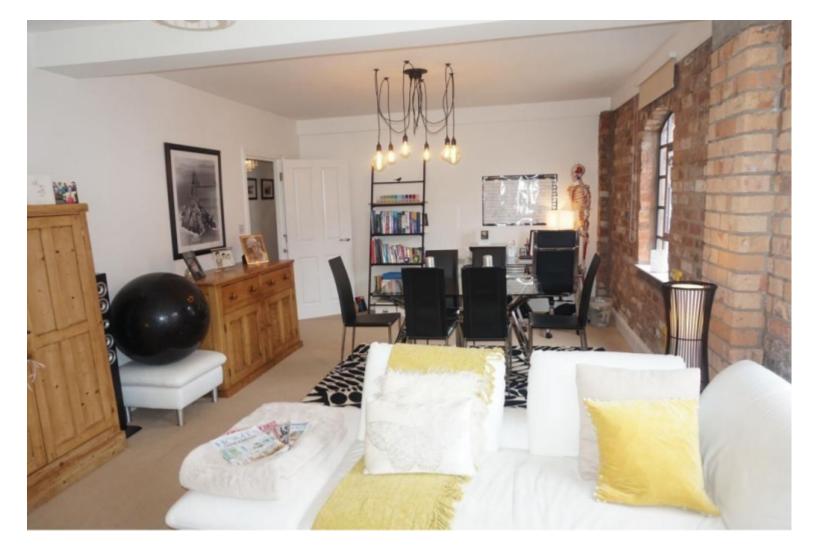

### **Property Description**

\*AVAILABLE 23rd October\* \*OPEN HOUSE WEDNESDAY 14th SEPTEMBER AT 6PM\*

RE/MAX are delighted to offer this well presented two bedroom apartment converted from a historic building in a sought after area of the Jewellery Quarter.

The property will be fully furnished and briefly comprises of a spacious lounge, modern fitted kitchen with integrated appliances including a dishwasher, full length balcony, two large double bedrooms with the master having an en-suite and a bathroom.

The property also benefits from having secure gated parking and brick feature walls in each room.

Please call or email to book in a viewing!

### **Main Particulars**

\*AVAILABLE 23rd October\* \*OPEN HOUSE WEDNESDAY 14th SEPTEMBER AT 6PM\*

RE/MAX are delighted to offer this well presented two bedroom apartment converted from a historic building in a sought after area of the Jewellery Quarter.

The property also benefits from having secure gated parking and brick feature walls in each room.

Please call or email to book in a viewing!

| Energy Efficiency Rating                    |         |           |
|---------------------------------------------|---------|-----------|
|                                             | Current | Potential |
| (92 plus) A<br>(81-91) B                    |         |           |
| (69-80) C                                   | 67      | 81        |
| (55-68)<br>(39-54)                          |         |           |
| (21-38)                                     |         |           |
| (1-20)                                      |         |           |
| Not energy efficient - higher running costs |         |           |
| England & Wales                             |         |           |