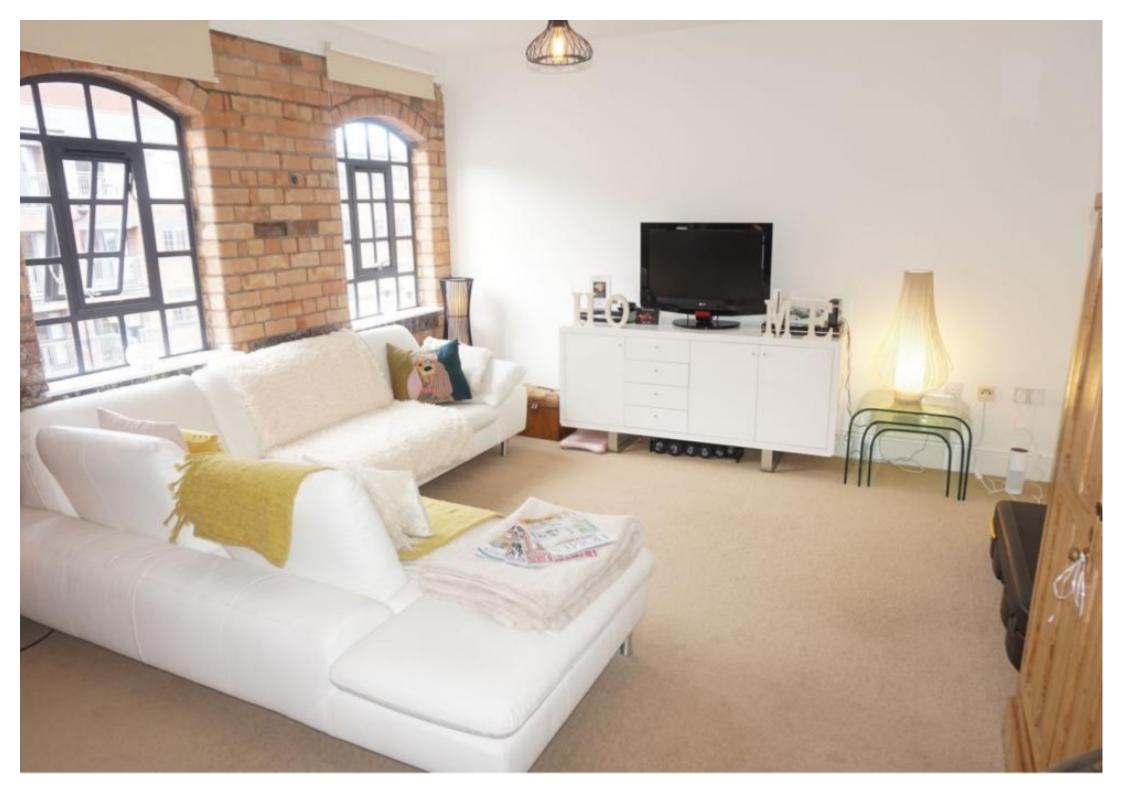

### **Property Description**

\*AVAILABLE 23rd October\* \*OPEN HOUSE WEDNESDAY 14th SEPTEMBER AT 6PM\*

RE/MAX are delighted to offer this well presented two bedroom apartment converted from a historic building in a sought after area of the Jewellery Quarter.

The property will be fully furnished and briefly comprises of a spacious lounge, modern fitted kitchen with integrated appliances including a dishwasher, full length balcony, two large double bedrooms with the master having an en-suite and a bathroom.

The property also benefits from having secure gated parking and brick feature walls in each room.

Please call or email to book in a viewing!

### **Main Particulars**

\*AVAILABLE 23rd October\* \*OPEN HOUSE WEDNESDAY 14th SEPTEMBER AT 6PM\*

RE/MAX are delighted to offer this well presented two bedroom apartment converted from a historic building in a sought after area of the Jewellery Quarter.

The property also benefits from having secure gated parking and brick feature walls in each room.

Please call or email to book in a viewing!

| Energy Efficiency Rating                    |         |           |
|---------------------------------------------|---------|-----------|
|                                             | Current | Potential |
| (92 plus) A<br>(81-91) B                    |         |           |
| (69-80) C                                   | 67      | 81        |
| (55-68)<br>(39-54)                          |         |           |
| (21-38)                                     |         |           |
| (1-20)                                      |         |           |
| Not energy efficient - higher running costs |         |           |
| England & Wales                             |         |           |