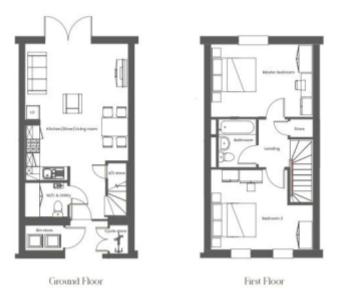

Please call or email to book in a viewing!

This floorplan is for illustrative purposes only and the location of doors, windows and other items are approximate.

Agents notes: All measurements are approximate and for general guidance only and whilst every attempt has been made to ensure accuracy, they must not be relied on. The fixtures, fittings and appliances referred to have not been tested and therefore no guarantee can be given that they are in working order. Internal photographs are reproduced for general information and it must not be inferred that any item shown is included with the property. Copyright © 2025 14430791 Registered Office: , 549 Bloxwich Road, Bloxwich, WS3 2XD