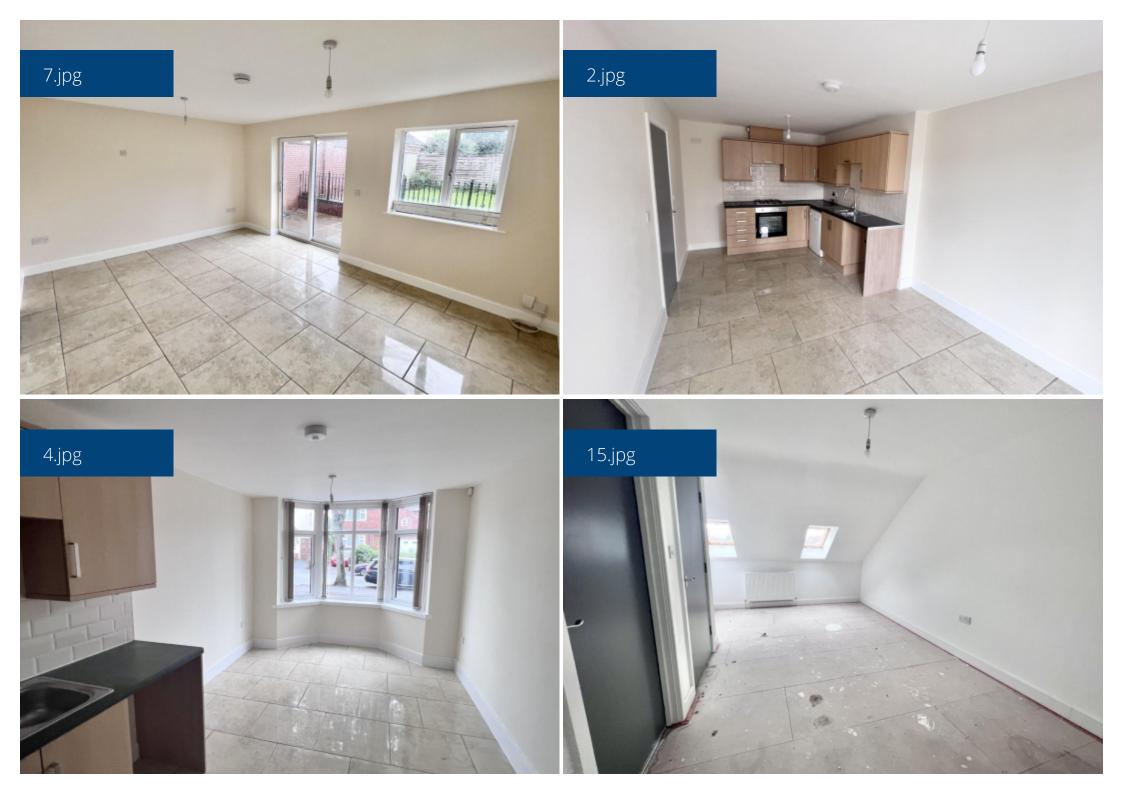

## **Step Inside**

The accommodation is spread over three floors and briefly comprises of a spacious lounge, fitted kitchen/diner, four bedrooms with two having en-suites, family bathroom and a downstairs W.C.

The property has been redecorated and will have new flooring and also benefits from having an enclosed rear garden and a large driveway