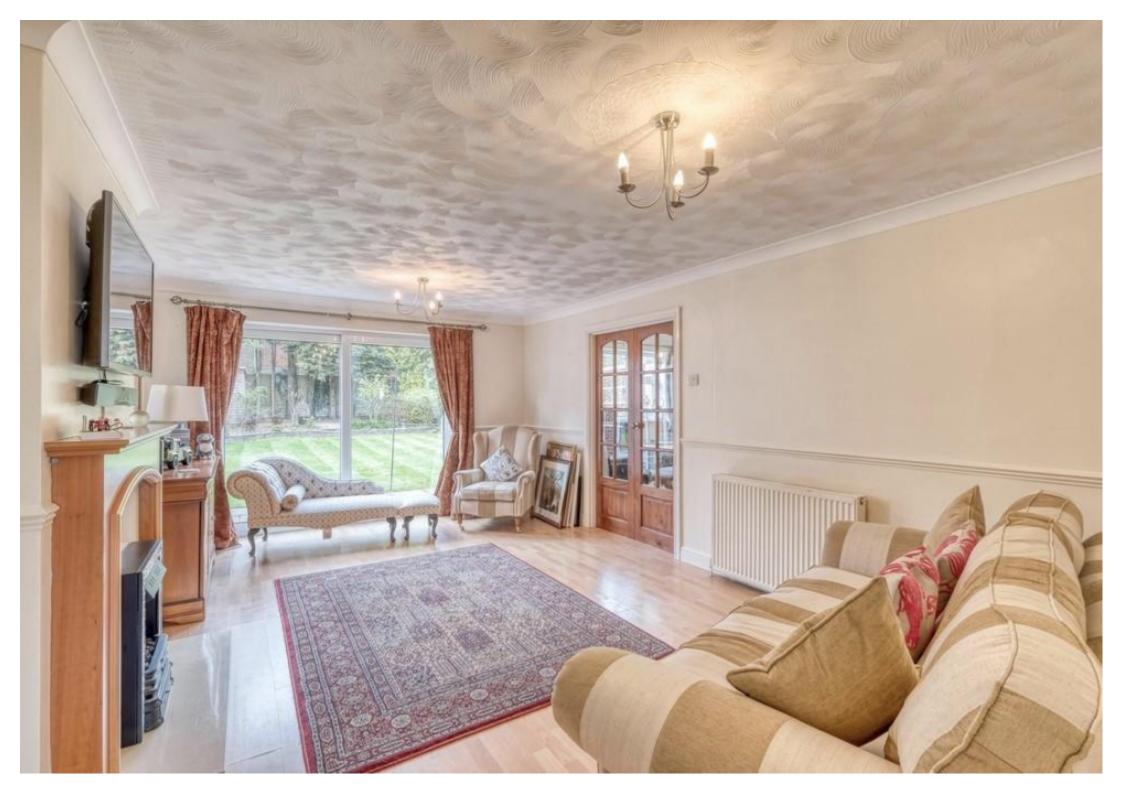

The property will be partly furnished and briefly comprises of three reception rooms plus a sun room, fitted kitchen with breakfast area, four bedrooms with the master having an en-suite, family bathroom, separate W.C and a downstairs W.C.