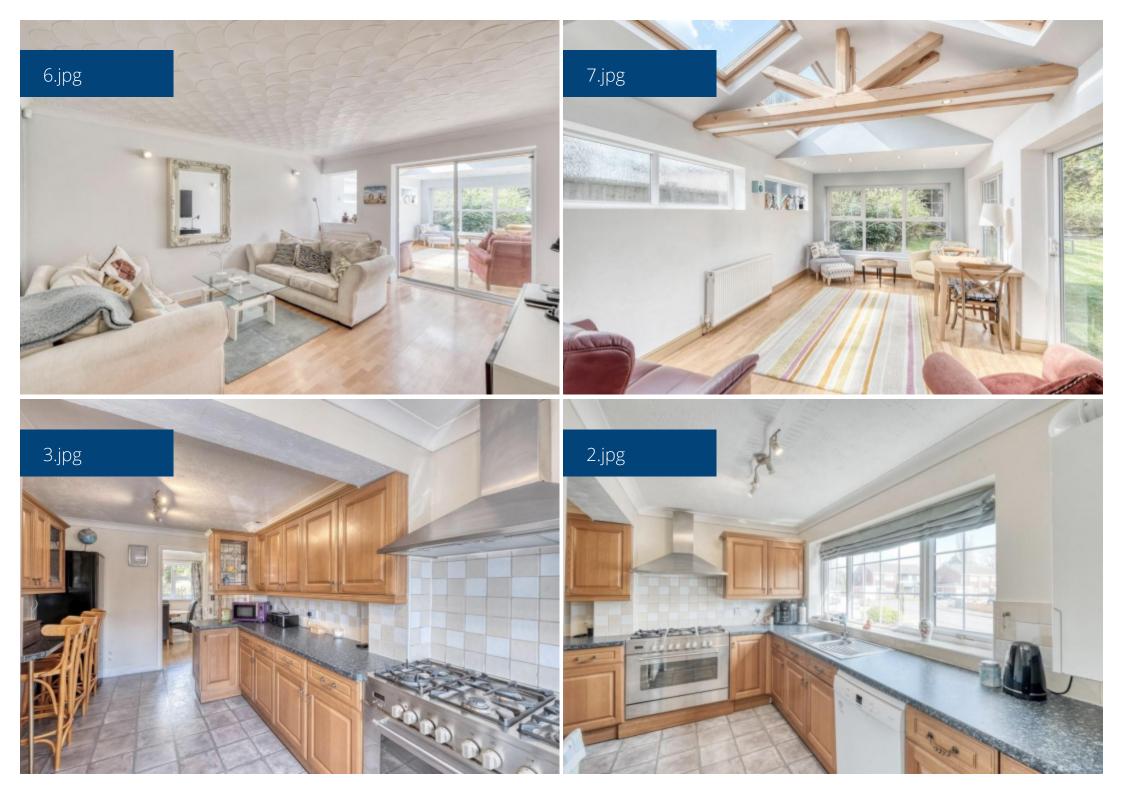

The property will be partly furnished and briefly comprises of three reception rooms plus a sun room, fitted kitchen with breakfast area, four bedrooms with the master having an en-suite, family bathroom, separate W.C and a downstairs W.C.