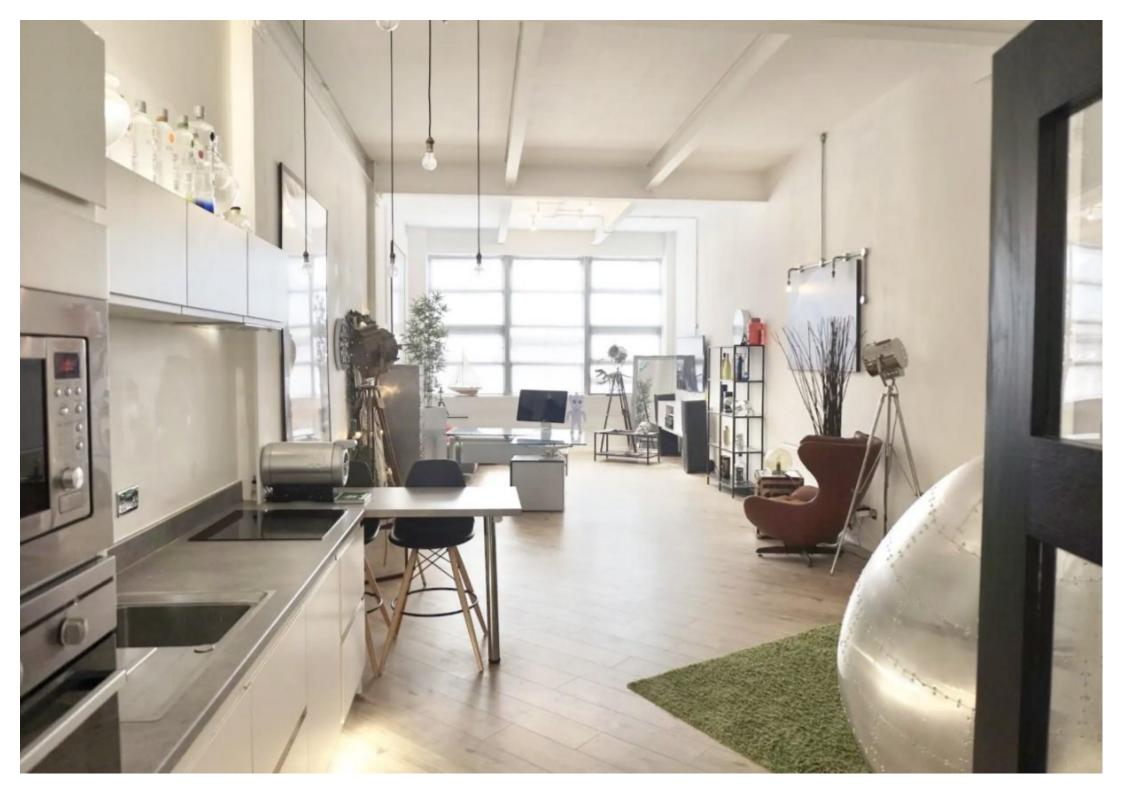

### **Property Description**

\*AVAILABLE NOW\*

Unique and spacious two bedroom third floor apartment located in the heart of the Jewellery Quarter within close proximity of the train station.

This 1500 square feet apartment briefly comprises of a large open plan lounge/kitchen with high ceilings and integrated appliances, two double bedrooms with the master having an en-suite and a modern bathroom.

The property also benefits from having secure allocated parking, high quality fixtures and fittings throughout, automated lights and access to a communal courtyard.

Please call or email to book in a viewing

#### \*AVAILABLE NOW\*

Unique and spacious two bedroom third floor apartment located in the heart of the Jewellery Quarter within close proximity of the train station.

This 1500 square feet apartment briefly comprises of a large open plan lounge/kitchen with high ceilings and integrated appliances, two double bedrooms with the master having an en-suite and a modern bathroom.