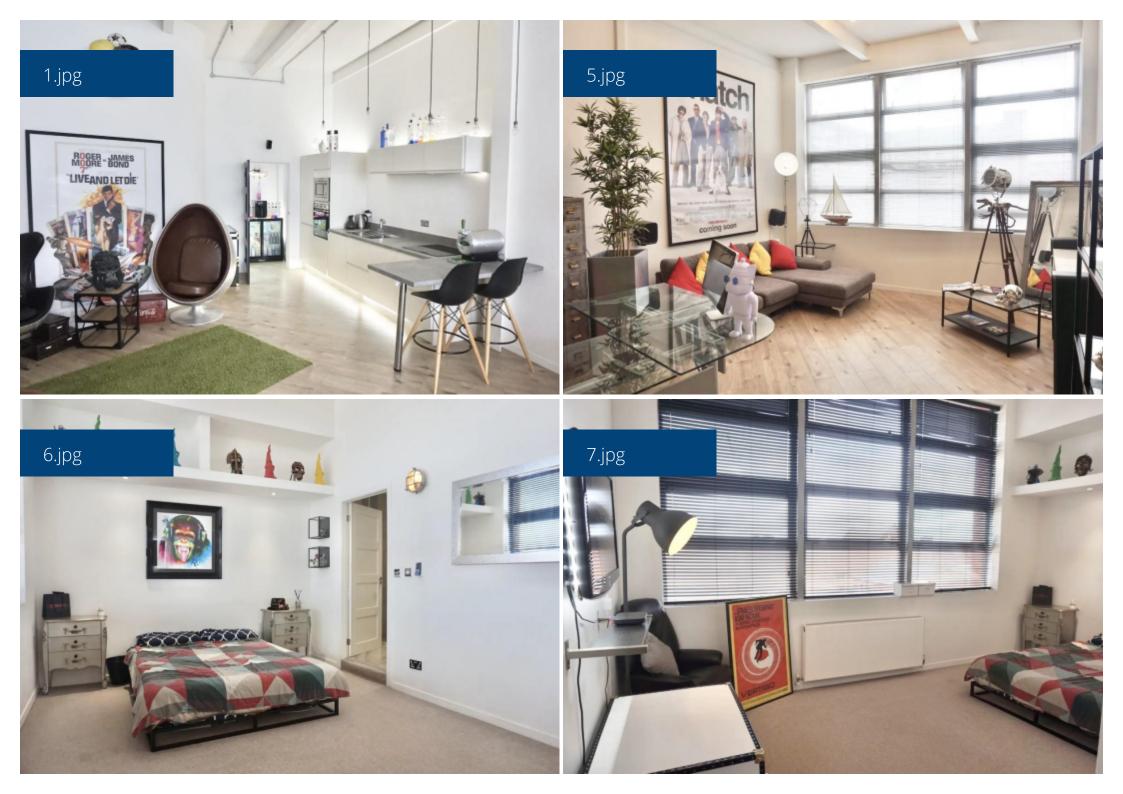

### **Property Description**

\*AVAILABLE NOW\*

Unique and spacious two bedroom third floor apartment located in the heart of the Jewellery Quarter within close proximity of the train station.

This 1500 square feet apartment briefly comprises of a large open plan lounge/kitchen with high ceilings and integrated appliances, two double bedrooms with the master having an en-suite and a modern bathroom.

The property also benefits from having secure allocated parking, high quality fixtures and fittings throughout, automated lights and access to a communal courtyard.

Please call or email to book in a viewing

#### \*AVAILABLE NOW\*

Unique and spacious two bedroom third floor apartment located in the heart of the Jewellery Quarter within close proximity of the train station.

This 1500 square feet apartment briefly comprises of a large open plan lounge/kitchen with high ceilings and integrated appliances, two double bedrooms with the master having an en-suite and a modern bathroom.