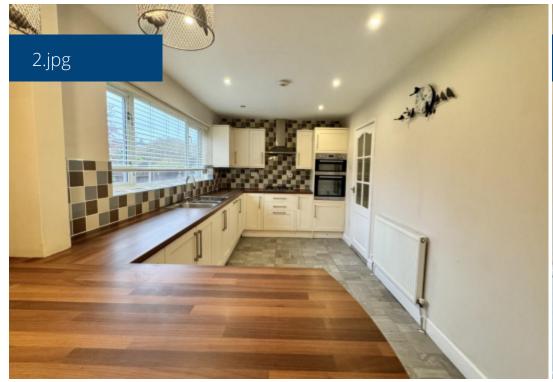

## **Property Description**

\*AVAILABLE NOW\* \*OPEN HOUSE FRIDAY 8TH NOVEMBER AT 12PM\*

Spacious four bedroom detached house located in a sought after location.

The property will be unfurnished and briefly comprises of two reception rooms, fitted kitchen with dining and breakfast area, four bedrooms with the master having fitted wardrobes, first floor bathroom and a ground floor W.C.

## **Main Particulars**

\*AVAILABLE NOW\* \*OPEN HOUSE FRIDAY 8TH NOVEMBER AT 12PM\*

Spacious four bedroom detached house located in a sought after location.

The property will be unfurnished and briefly comprises of two reception rooms, fitted kitchen with dining and breakfast area, four bedrooms with the master having fitted wardrobes, first floor bathroom and a ground floor W.C.