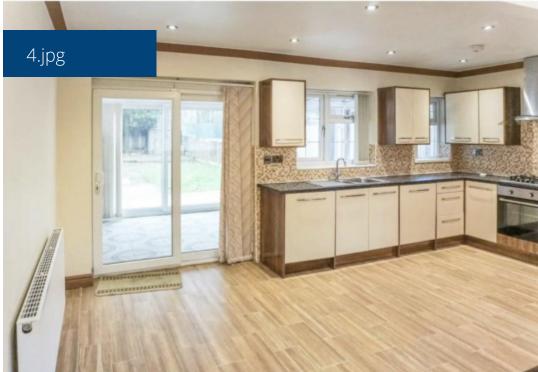

The property briefly comprises of a spacious open plan lounge/modern fitted kitchen integrated appliances, three bedrooms, full width conservatory and a family bathroom.

The property also benefits from having a enclosed rear garden and a driveway to the front.