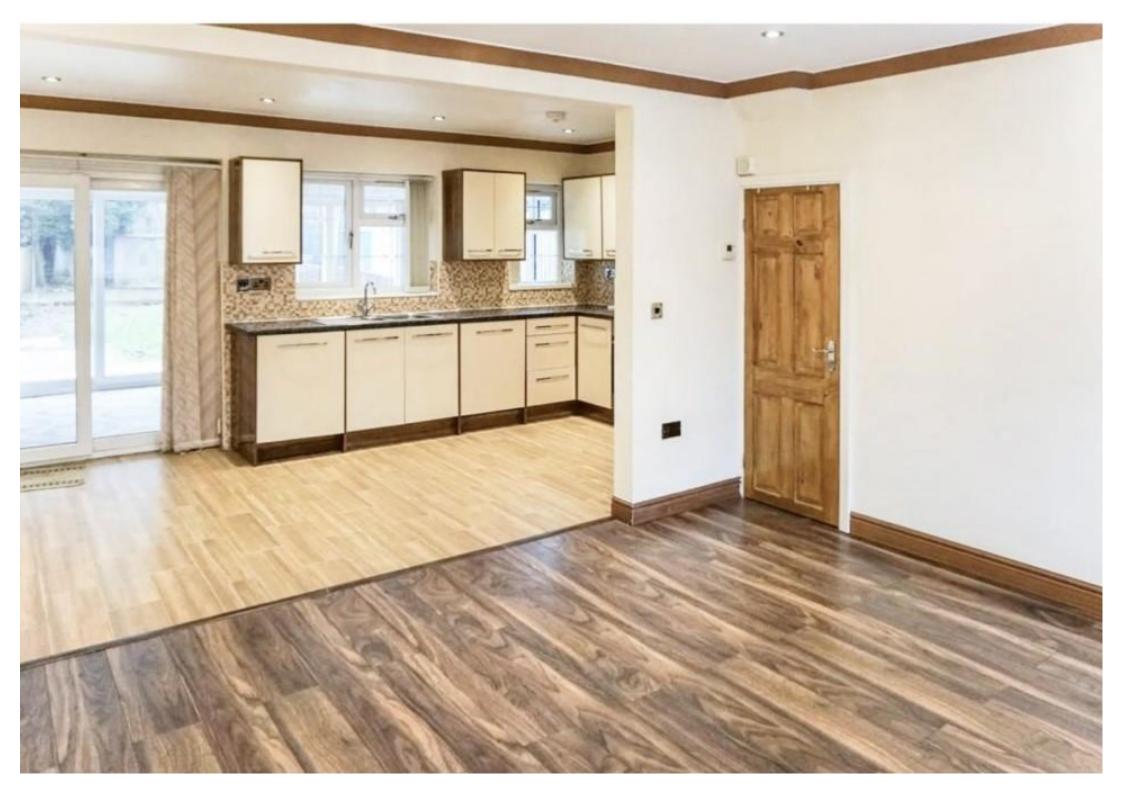

The property briefly comprises of a spacious open plan lounge/modern fitted kitchen integrated appliances, three bedrooms, full width conservatory and a family bathroom.

The property also benefits from having a enclosed rear garden and a driveway to the front.