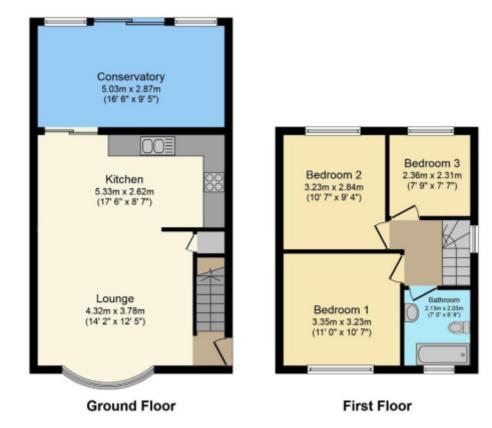

Please call or email to book in a viewing!

Total floor area 85.0 sq. m. (915 sq. ft.) approx

This floorplan is for illustrative purposes only and the location of doors, windows and other items are approximate.