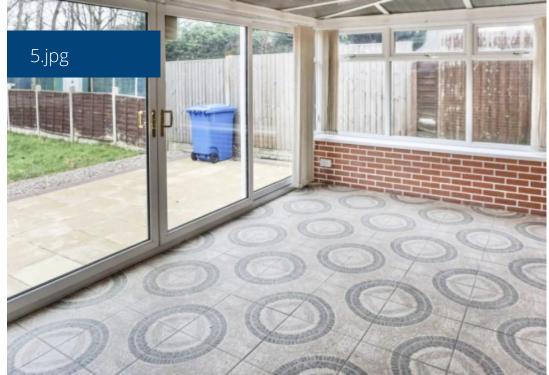

## **Key Features**

- Available 16th October
- Three Bedrooms
- Semi-Detached House
- Integrated Appliances

- Garden
- Large Driveway
- Full Width Conservatory
- Central Heating

- Double Glazing
- Unfurnished

The property briefly comprises of a spacious open plan lounge/modern fitted kitchen integrated appliances, three bedrooms, full width conservatory and a family bathroom.

The property also benefits from having a enclosed rear garden and a driveway to the front.