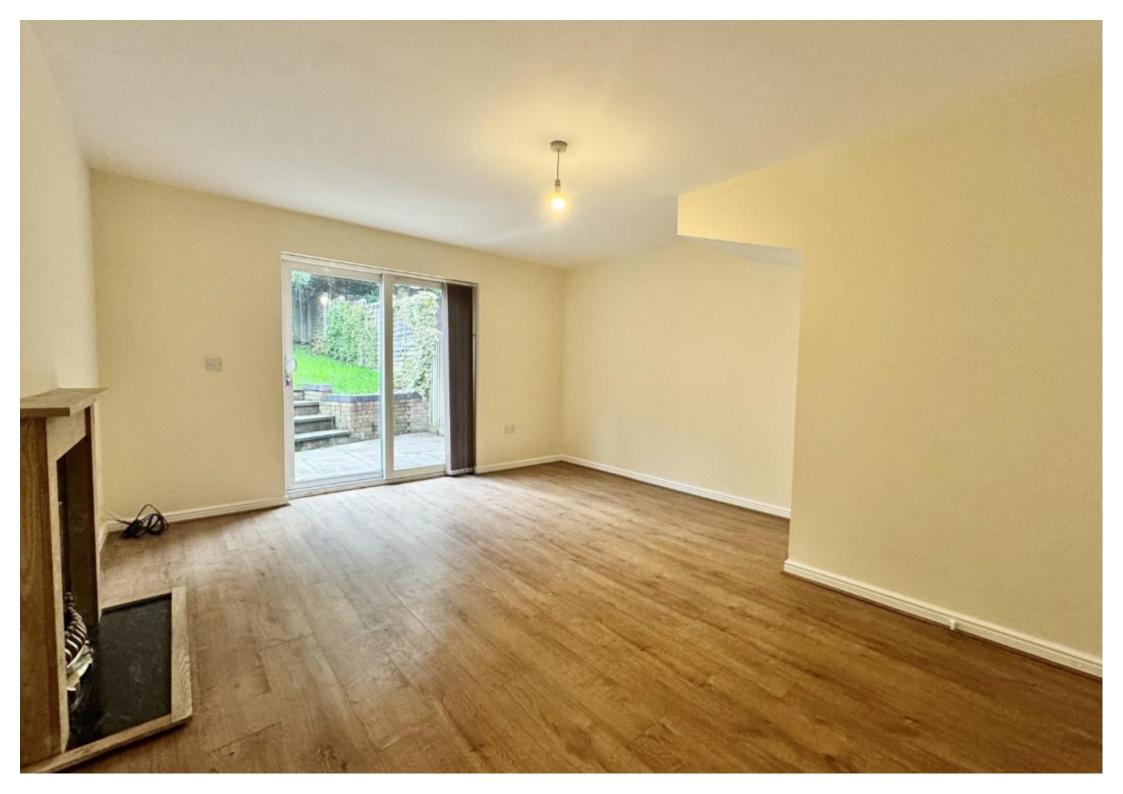

The property will be unfurnished and briefly comprises of a spacious lounge, modern fitted kitchen, three bedrooms, family bathroom and a downstairs WC.

The property has been redecorated throughout, had new carpets fitted and also benefits from having a driveway and a private rear garden.