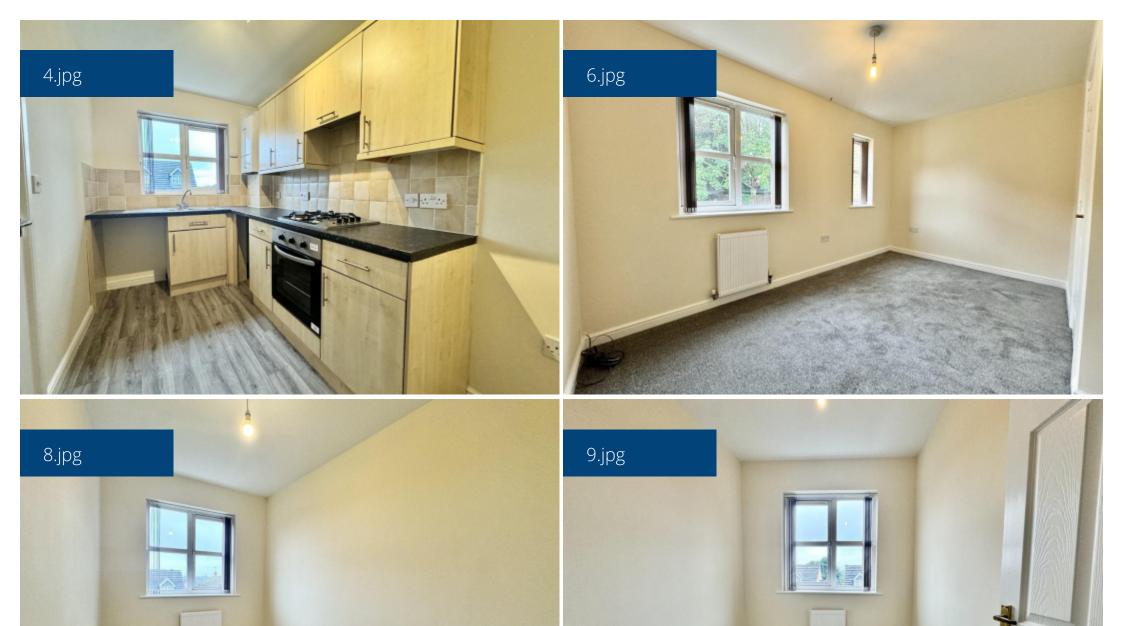

The property will be unfurnished and briefly comprises of a spacious lounge, modern fitted kitchen, three bedrooms, family bathroom and a downstairs WC.

The property has been redecorated throughout, had new carpets fitted and also benefits from having a driveway and a private rear garden.