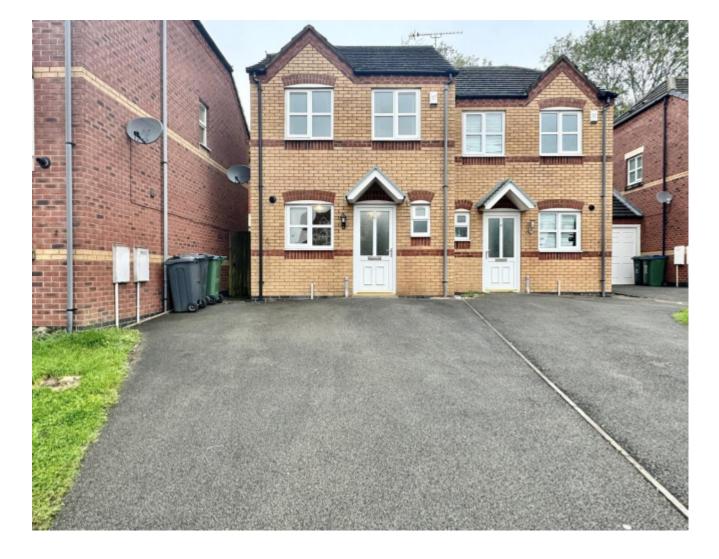

£1,200 Monthly

Britannia Mews, Rowley Regis

Semi-Detached House | 3 Bedrooms | 2 Bathrooms

## **Property Description**

\*AVAILABLE NOW\* \*OPEN HOUSE THURSDAY 9TH JANUARY AT 4.30PM\*

Well presented three bedroom semi-detached house in a cul-de-sac location in Rowley Regis close to amenities and transport links.

## **Main Particulars**

\*AVAILABLE NOW\* \*OPEN HOUSE THURSDAY 9TH JANUARY AT 4.30PM\*

Well presented three bedroom semi-detached house in a cul-de-sac location in Rowley Regis close to amenities and transport links.