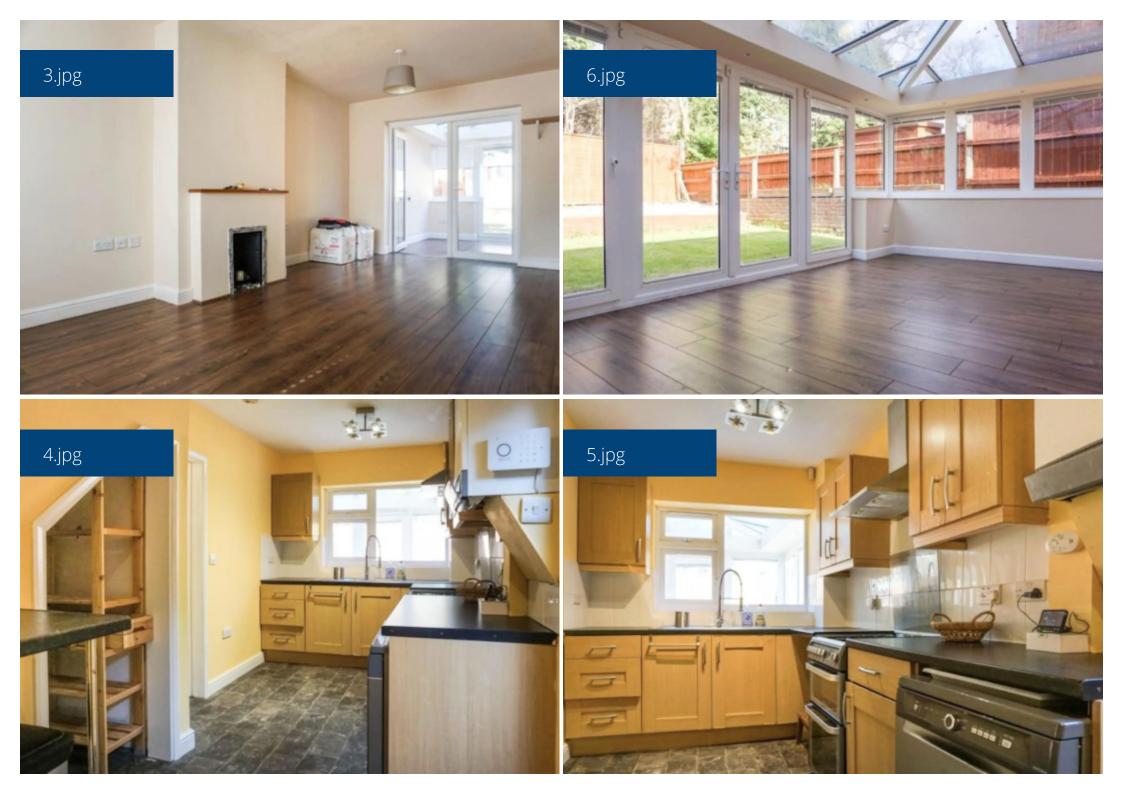

### **Property Description**

\*Available 31st August\*

Well presented three bedroom semi-detached house in a popular location close to schools, transport links and local amenities.

The property will be unfurnished and briefly comprises of a spacious lounge, fitted kitchen with breakfast area, large conservatory, three bedrooms and a modern bathroom.

### **Main Particulars**

\*Available 31st August\*

Well presented three bedroom semi-detached house in a popular location close to schools, transport links and local amenities.

The property will be unfurnished and briefly comprises of a spacious lounge, fitted kitchen with breakfast area, large conservatory, three bedrooms and a modern bathroom.