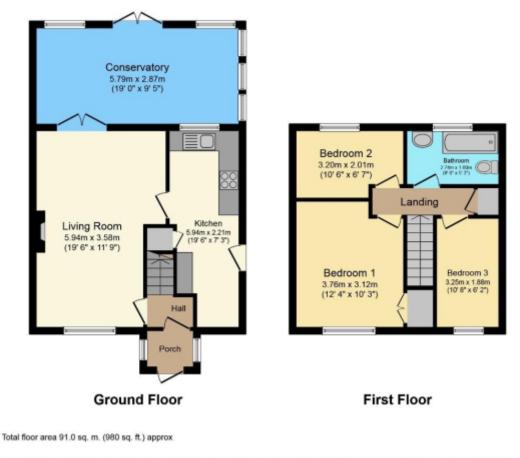

The property also benefits from having solar panels substantially reducing electricity costs, an enclosed rear garden and a driveway for two cars.

Please call or email to book in a viewing!

Whilst every attempt has been made to ensure the accuracy of this floor plan, all measurements are approximate and no responsibility is taken for any error, omission or misstatement. This plan is for illustration purposes only and may not be representative of the property. Plan not to scale. Specifically no guarantee is given on the total square footage of the property if shown on this plan. Any figure given is for initial guidance only and should not be relied on as a basis of valuation. Plan produced for Purple Bricks. Powered by PropertyBOX

This floorplan is for illustrative purposes only and the location of doors, windows and other items are approximate.

Agents notes: All measurements are approximate and for general guidance only and whilst every attempt has been made to ensure accuracy, they must not be relied on. The fixtures, fittings and appliances referred to have not been tested and therefore no guarantee can be given that they are in working order. Internal photographs are reproduced for general information and it must not be inferred that any item shown is included with the property. Copyright © 2025 14430791 Registered Office: , 549 Bloxwich Road, Bloxwich, WS3 2XD