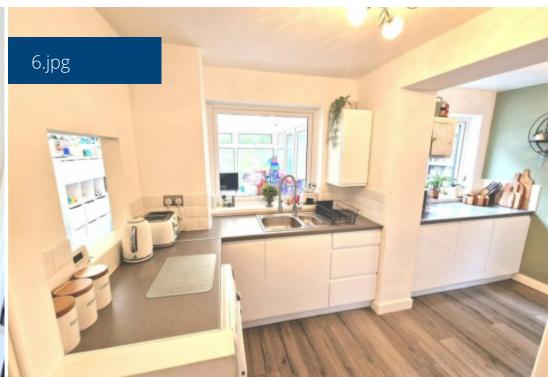

## **Key Features**

- Available 9th July
- Three Bedrooms
- Semi-Detached House
- Cul-De-Sac Location CloseTo Transport Links

- Modern Fitted KitchenAnd Separate Dining Room
- Conservatory
- Modern Bathroom
- Off Road Parking And Garage

The property will be unfurnished and briefly comprises of a lounge, modern kitchen, dining room, conservatory, three bedrooms and a recently updated family bathroom.

The property also benefits from having an enclosed rear garden, garage and off road parking.