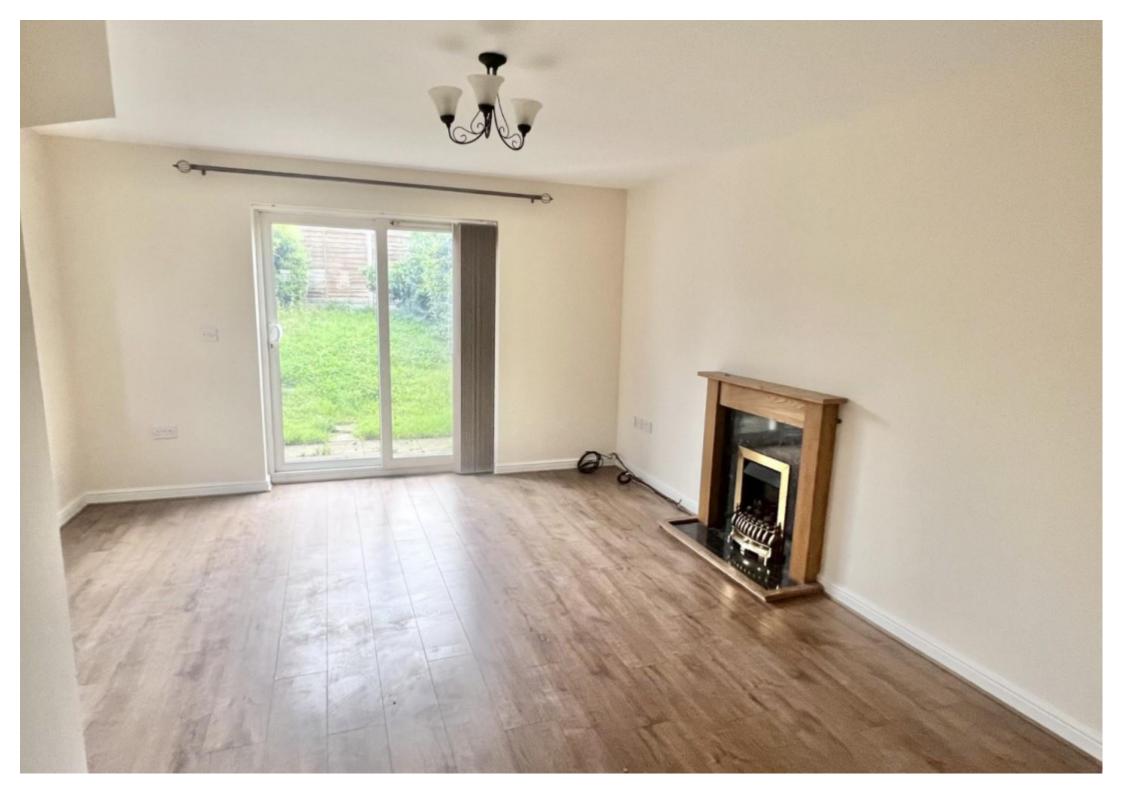

The property is offered unfurnished and briefly comprises of a spacious lounge, modern fitted kitchen, three bedrooms, family bathroom, en-suite and downstairs W.C.

The property has been redecorated and had new flooring and also benefits from having an enclosed rear garden, garage and off road parking.