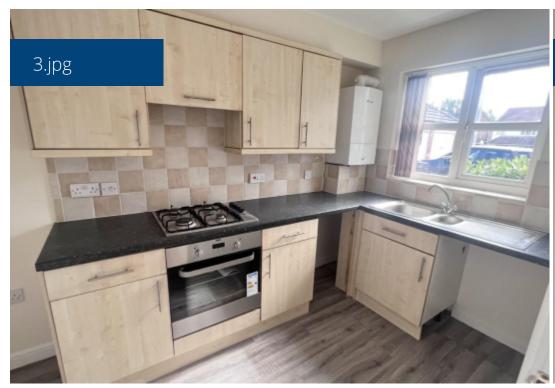

The property is offered unfurnished and briefly comprises of a spacious lounge, modern fitted kitchen, three bedrooms, family bathroom, en-suite and downstairs W.C.

The property has been redecorated and had new flooring and also benefits from having an enclosed rear garden, garage and off road parking.