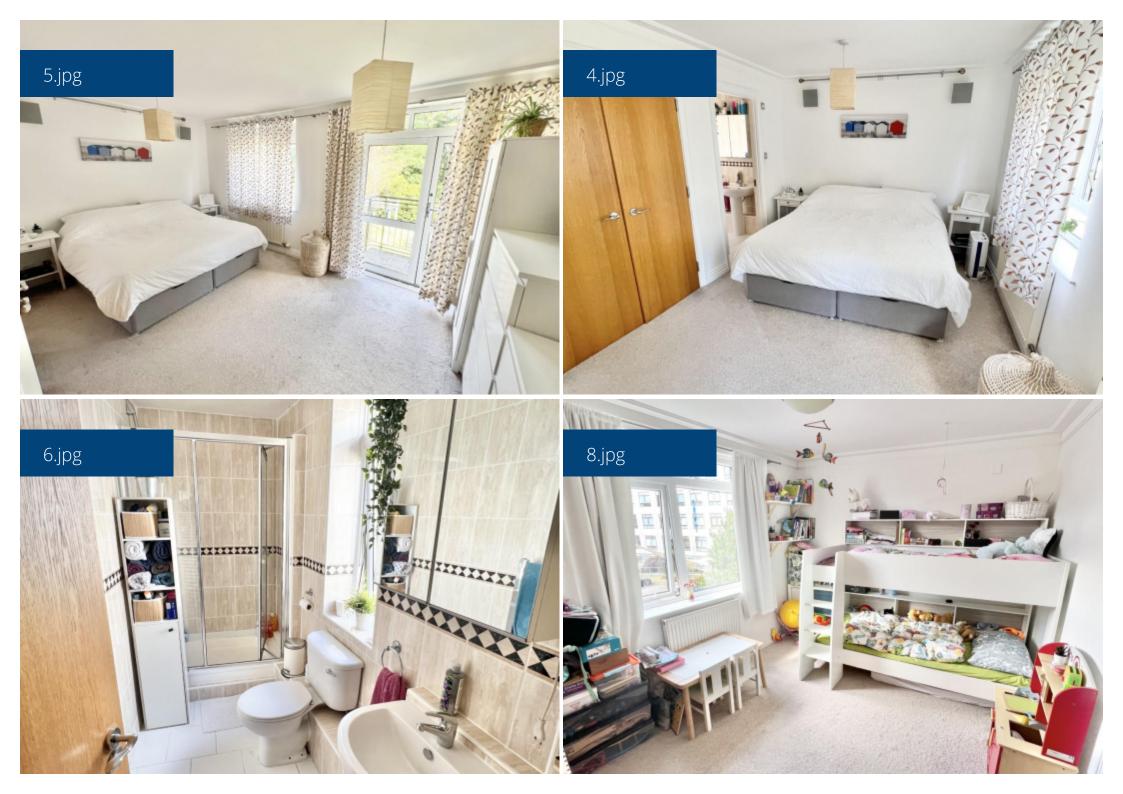

The property will be unfurnished and comprises of a spacious lounge with doors opening to the balcony, a modern fitted kitchen with built-in appliances comprising a fridge freezer, washing machine, dishwasher, oven and an electric four ring hob with a stainless steel extractor fan. There are two double bedrooms with bedroom one having an en-suite shower room, a built in double door wardrobe and a door opening to the balcony and bedroom two having a Jack and Jill bathroom and built in wardrobe.