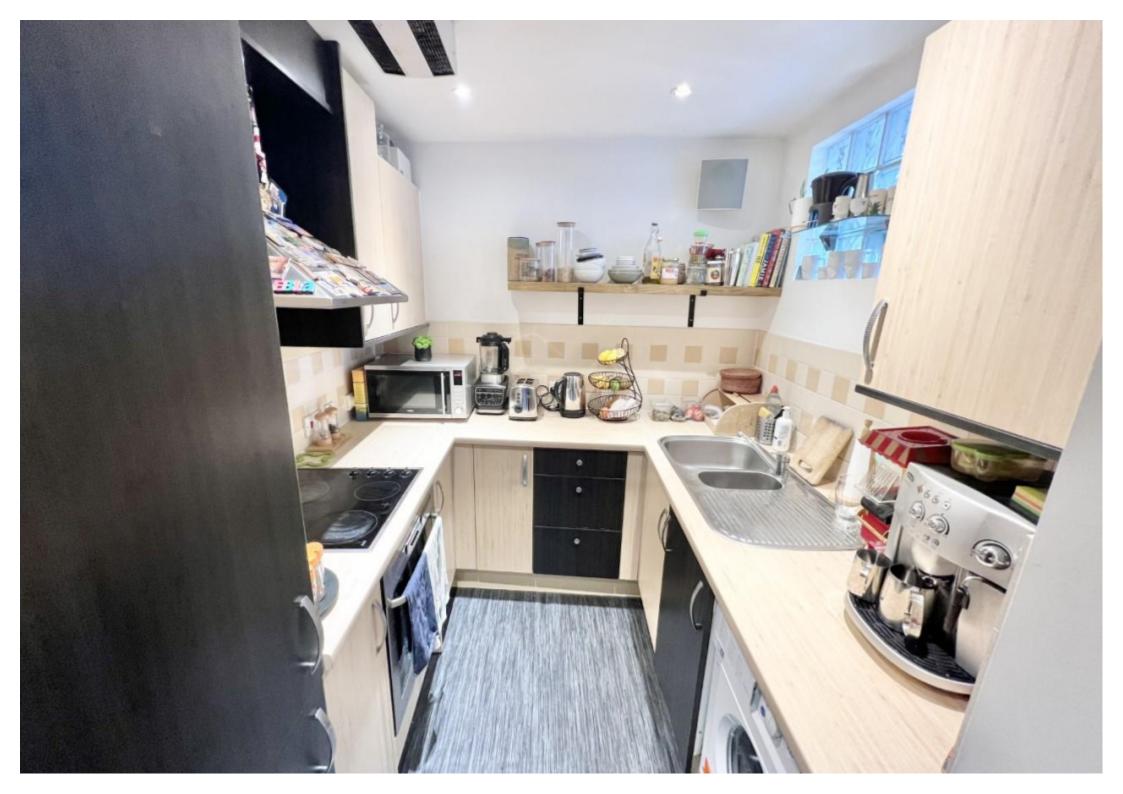

The property will be unfurnished and comprises of a spacious lounge with doors opening to the balcony, a modern fitted kitchen with built-in appliances comprising a fridge freezer, washing machine, dishwasher, oven and an electric four ring hob with a stainless steel extractor fan. There are two double bedrooms with bedroom one having an en-suite shower room, a built in double door wardrobe and a door opening to the balcony and bedroom two having a Jack and Jill bathroom and built in wardrobe.