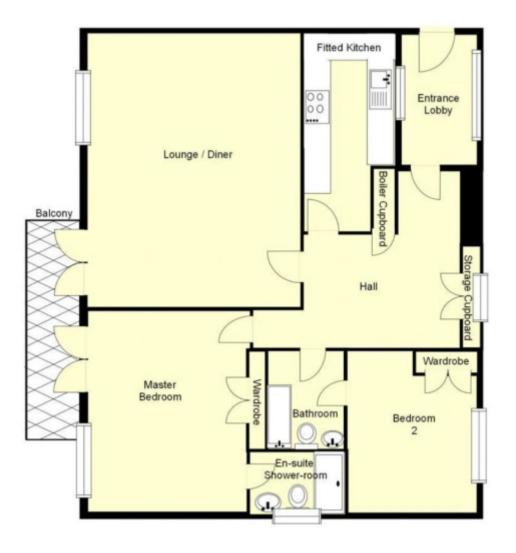

Please call or email to book in a viewing!

```
Lounge - 5.79m x 4.91 (18'11" x 16'1") -
```

#### Kitchen

- 3.08 x 1.86 (10'1" x 6'1") -

Bedroom One - 4.91 x 3.69 (16'1" x 12'1") -

**En-Suite** - 3.05 × 1.53 (10'0" × 5'0") -

Bedroom Two - 3.99 x 2.77 (13'1" x 9'1") -

**Bathroom** - 2.16 x 1.55 (7'1" x 5'1") -

This floorplan is for illustrative purposes only and the location of doors, windows and other items are approximate.

Agents notes: All measurements are approximate and for general guidance only and whilst every attempt has been made to ensure accuracy, they must not be relied on. The fixtures, fittings and appliances referred to have not been tested and therefore no guarantee can be given that they are in working order. Internal photographs are reproduced for general information and it must not be inferred that any item shown is included with the property. Copyright ©