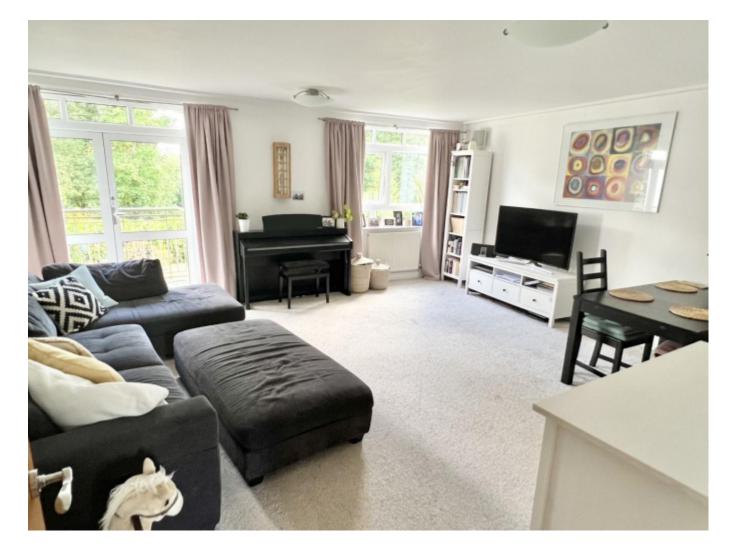

The property will be unfurnished and comprises of a spacious lounge with doors opening to the balcony, a modern fitted kitchen with built-in appliances comprising a fridge freezer, washing machine, dishwasher, oven and an electric four ring hob with a stainless steel extractor fan. There are two double bedrooms with bedroom one having an en-suite shower room, a built in double door wardrobe and a door opening to the balcony and bedroom two having a Jack and Jill bathroom and built in wardrobe.