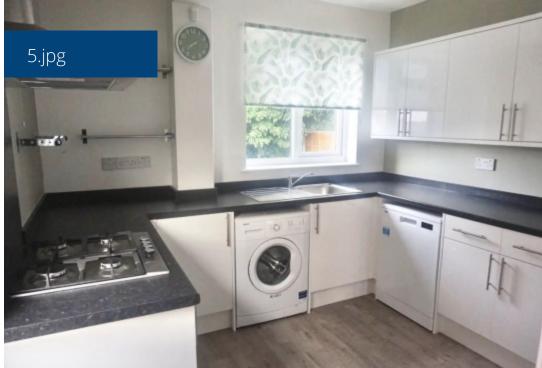

## **Key Features**

- Available 1st October
- Three Bedrooms
- Semi-Detached House
- Close To Solihull TownCentre

- Two Receptions
- Modern Kitchen With Utility Area
- Large Garden
- Driveway

- Family Bathroom
- Central Heating And Double Glazing

The property will be unfurnished and briefly comprises of two reception rooms, modern kitchen with utility area, three bedrooms and a bathroom.

The property also benefits from having a large rear garden and a driveway.