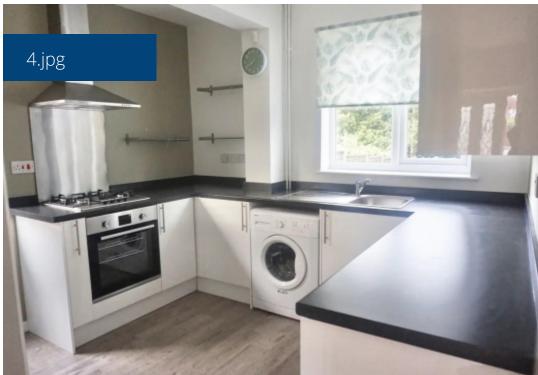

## **Step Inside**

The property will be unfurnished and briefly comprises of two reception rooms, modern kitchen with utility area, three bedrooms and a bathroom.

The property also benefits from having a large rear garden and a driveway.