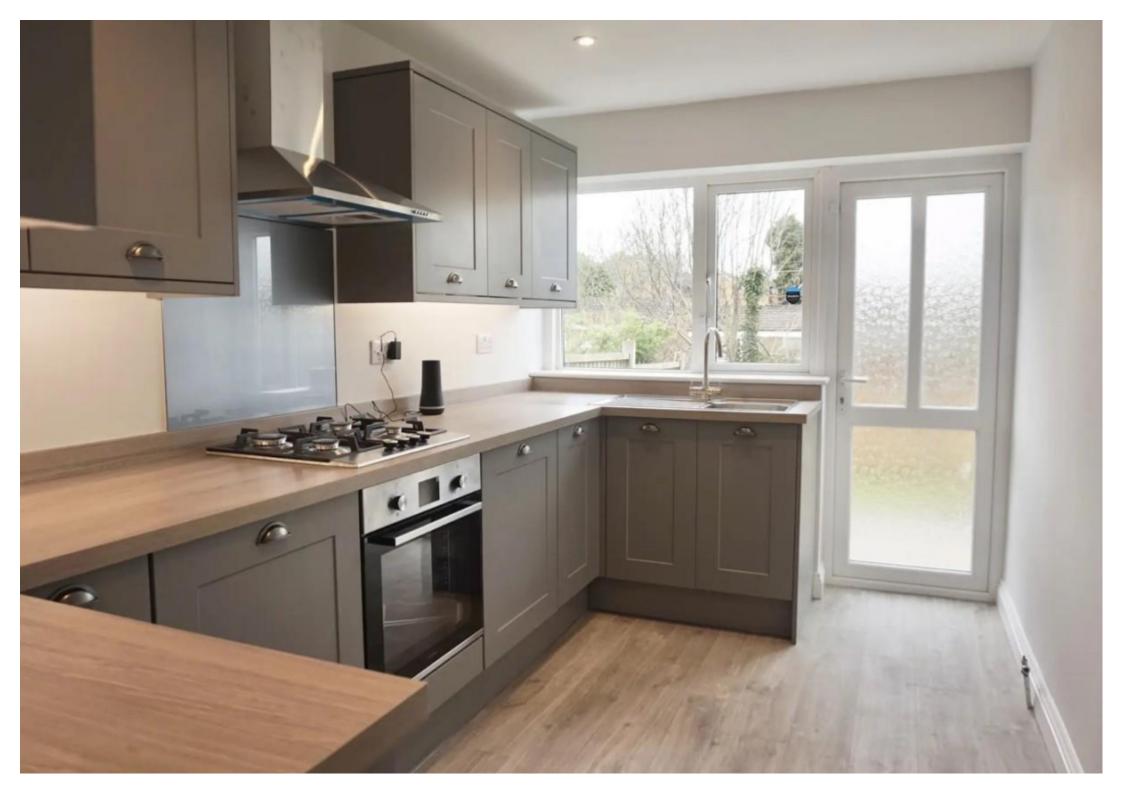

## **Key Features**

- Available Immediately
- End Of Terrace House
- Three Bedrooms
- Cul-De-Sac Location

- Modern Kitchen With Integrated Appliances
- Spacious Lounge
- Large Driveway
- Garage

- Garden
- Central Heating And Double Glazed

The property will be unfurnished and briefly comprises of a spacious lounge, modern kitchen with integrated appliances including a dishwasher, three bedrooms and a shower room.

The property also benefits from having an enclosed rear garden and a large driveway.