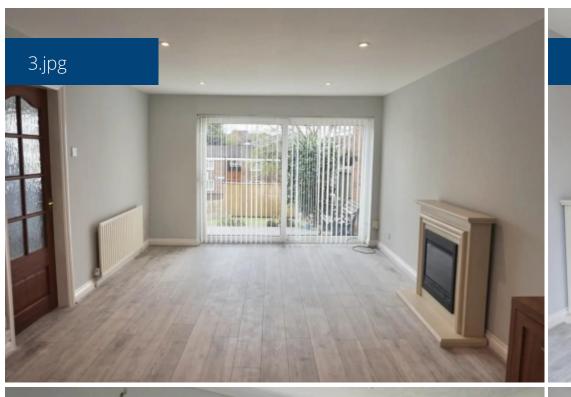

## **Key Features**

- Available Immediately
- End Of Terrace House
- Three Bedrooms
- Cul-De-Sac Location

- Modern Kitchen With Integrated Appliances
- Spacious Lounge
- Large Driveway
- Garage

- Garden
- Central Heating And Double Glazed

The property will be unfurnished and briefly comprises of a spacious lounge, modern kitchen with integrated appliances including a dishwasher, three bedrooms and a shower room.

The property also benefits from having an enclosed rear garden and a large driveway.