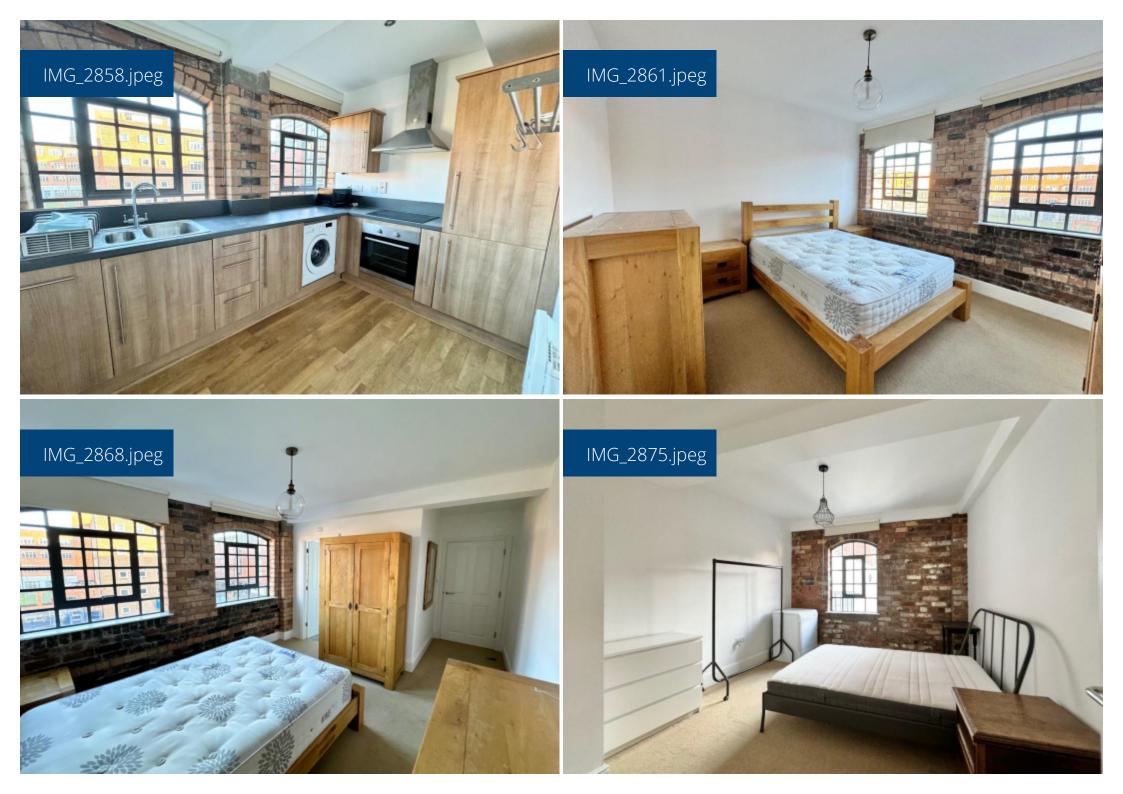

The property will be fully furnished and briefly comprises of a spacious lounge, modern fitted kitchen with integrated appliances including a dishwasher, two large double bedrooms with the master having an en-suite and a family bathroom.