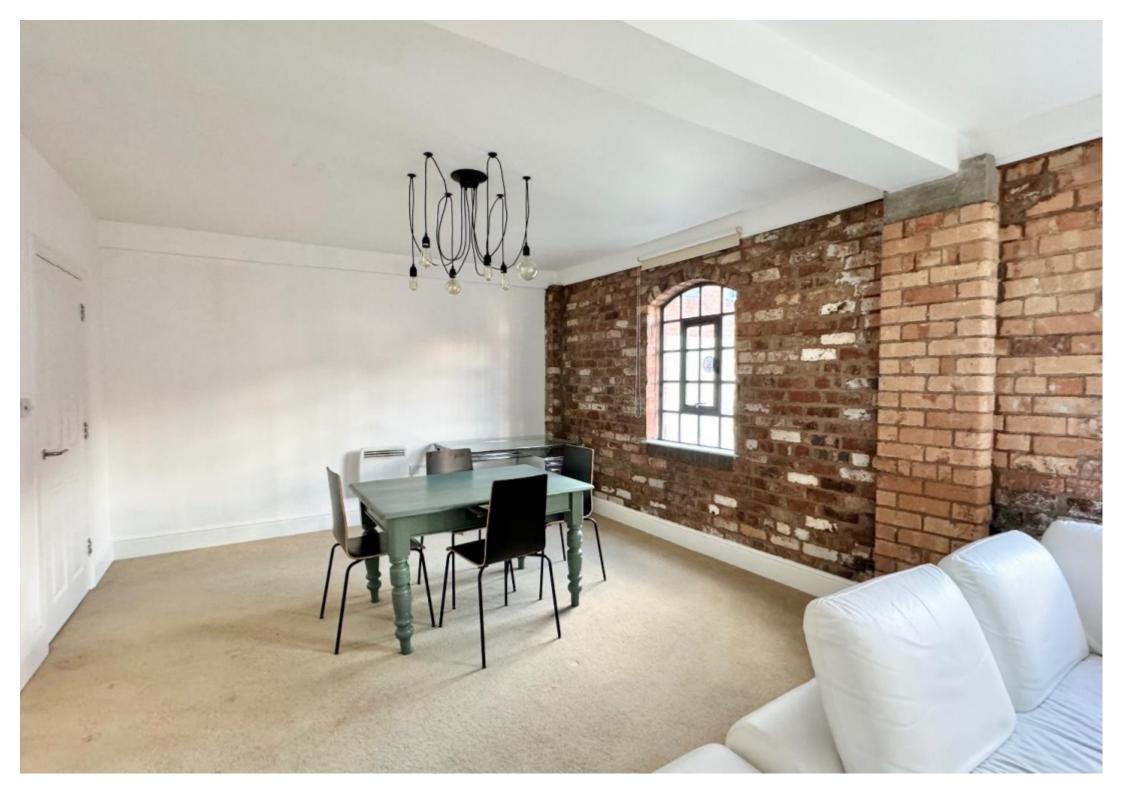

The property will be fully furnished and briefly comprises of a spacious lounge, modern fitted kitchen with integrated appliances including a dishwasher, two large double bedrooms with the master having an en-suite and a family bathroom.