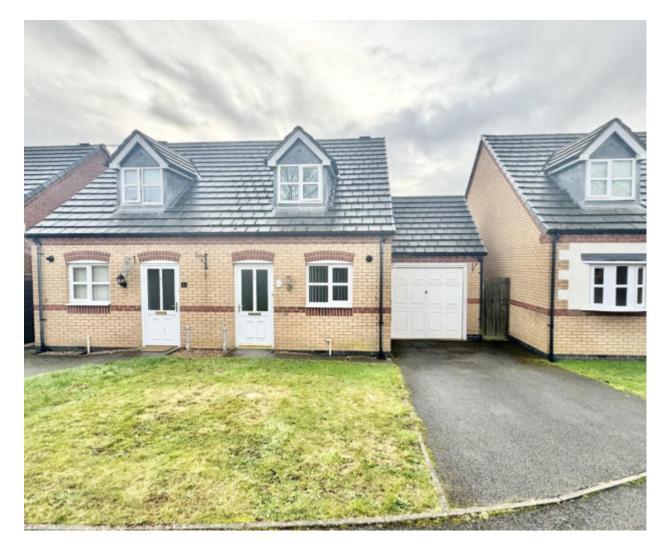

# £1,100 Monthly

Britannia Mews, Rowley Regis

Semi-Detached House | 2 Bedrooms | 1 Bathroom

## **Key Features**

- Available Immediately
- Two Bedrooms
- Semi-Detached House
- New Carpets AndRedecorated Throughout

- Cul-De-Sac Location
- Garage And Driveway
- Downstairs W.C.
- Enclosed Rear Garden

### **Property Description**

\*AVAILABLE NOW\* \*OPEN HOUSE SATURDAY 2ND MARCH AT 11.30AM\*

Well presented two bedroom semi-detached house in a cul-de-sac location in Rowley Regis close to amenities and transport links.

The property will be unfurnished and briefly comprises of a lounge, modern fitted kitchen, two bedrooms, family bathroom and a downstairs WC.

The property has had new carpets fitted, has been recently redecorated and also benefits from having a garage, driveway and a private rear garden.