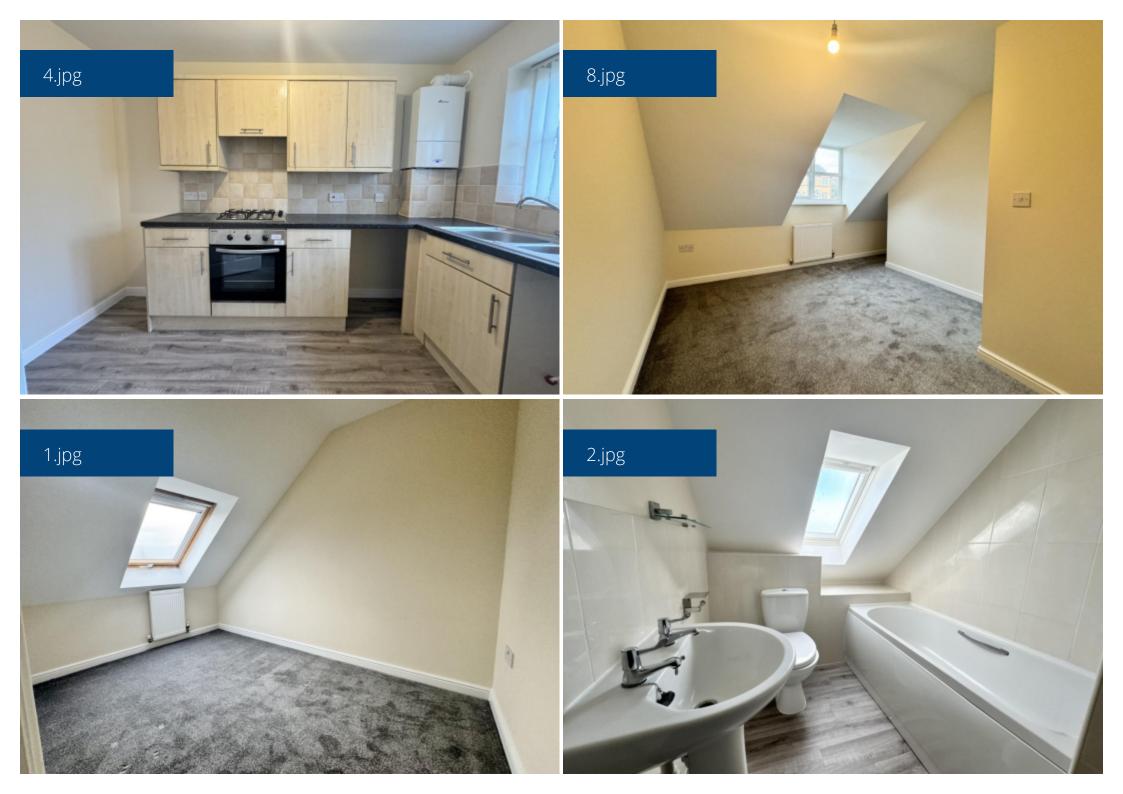

## **Step Inside**

The property will be unfurnished and briefly comprises of a lounge, modern fitted kitchen, two bedrooms, family bathroom and a downstairs WC.

The property has had new carpets fitted, has been recently redecorated and also benefits from having a garage, driveway and a private rear garden.