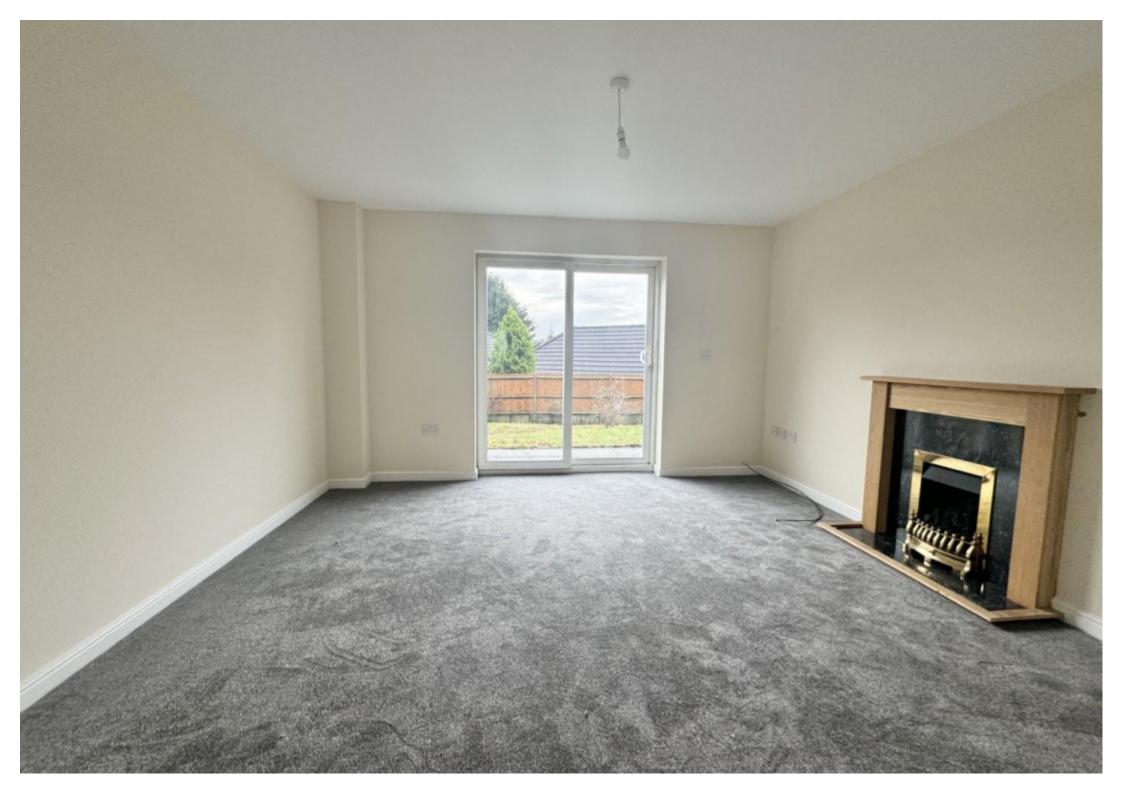

## **Step Inside**

The property will be unfurnished and briefly comprises of a lounge, modern fitted kitchen, two bedrooms, family bathroom and a downstairs WC.

The property has had new carpets fitted, has been recently redecorated and also benefits from having a garage, driveway and a private rear garden.