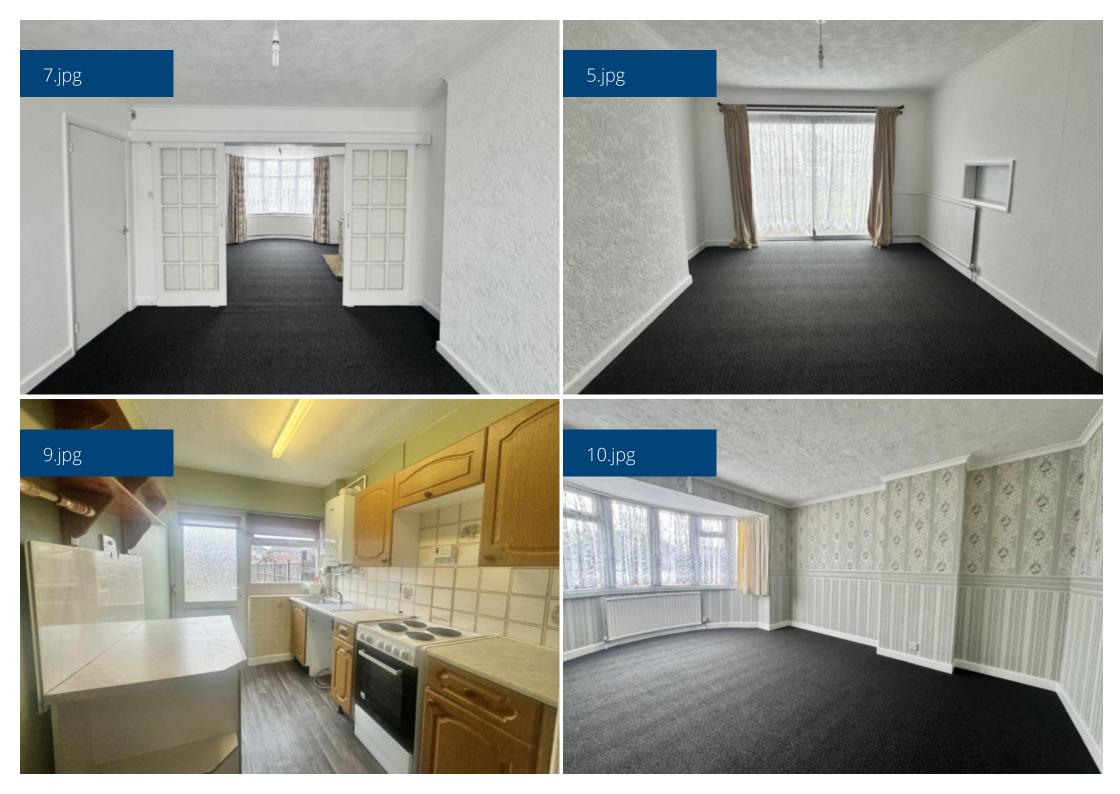

## **Step Inside**

### **Property Description**

\*AVAILABLE NOW\* \*OPEN HOUSE SATURDAY 15TH FEBRUARY AT 10AM\* Traditional three bedroom semi-detached house in a popular cul-de-sac location close to amenities and transport links. The property will be unfurnished and briefly comprises of a two reception rooms, kitchen, three bedrooms and a family bathroom. The property has had new carpets fitted throughout and also benefits from having front and rear gardens. Please call or email to book in a viewing!