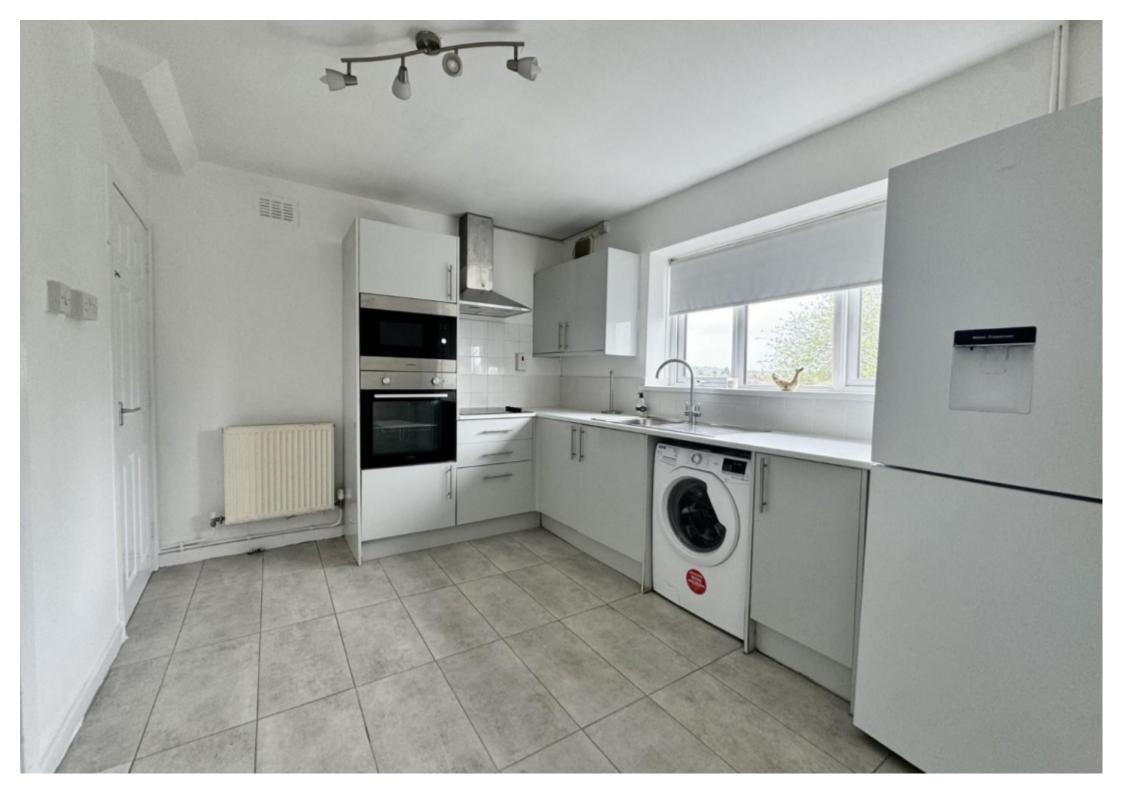

## **Key Features**

- Available Immediately
- Three Bedrooms
- Semi-Detached House
- Modern Fitted KitchenWith Separate Utility AreaAnd Pantry

- Spacious Lounge
- Family Bathroom
- Downstairs W.C
- Central Heating

## **Property Description**

\*AVAILABLE NOW\*

RE/MAX are delighted to offer this three bedroom semi-detached house in Halesowen.

The property will be unfurnished and briefly comprises of a spacious lounge, modern fitted kitchen with separate utility area and pantry, three well proportioned bedrooms, family bathroom and downstairs W.C.