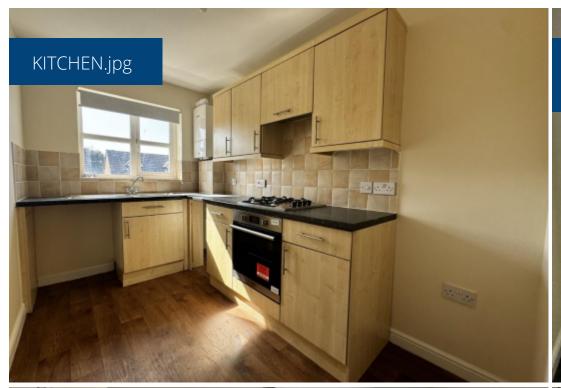

## **Property Description**

\*AVAILABLE NOW\*

Well presented three bedroom semi-detached house in a cul-de-sac location in Rowley Regis close to amenities and transport links.

The property will be unfurnished and briefly comprises of a spacious lounge, modern fitted kitchen, three bedrooms, family bathroom and a downstairs WC.

## **Main Particulars**

\*AVAILABLE NOW\*

Well presented three bedroom semi-detached house in a cul-de-sac location in Rowley Regis close to amenities and transport links.

The property will be unfurnished and briefly comprises of a spacious lounge, modern fitted kitchen, three bedrooms, family bathroom and a downstairs WC.