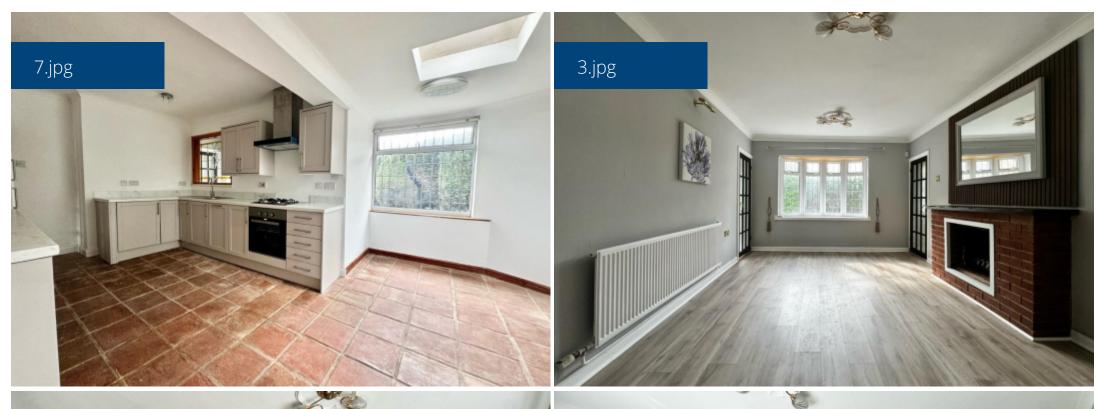

The property will be unfurnished and briefly comprises of a brand new high-spec fully integrated kitchen with breakfast area, two reception rooms, three bedrooms with the master bedroom having patio doors onto the rear garden, loft room, conservatory, modern family bathroom and W.C.