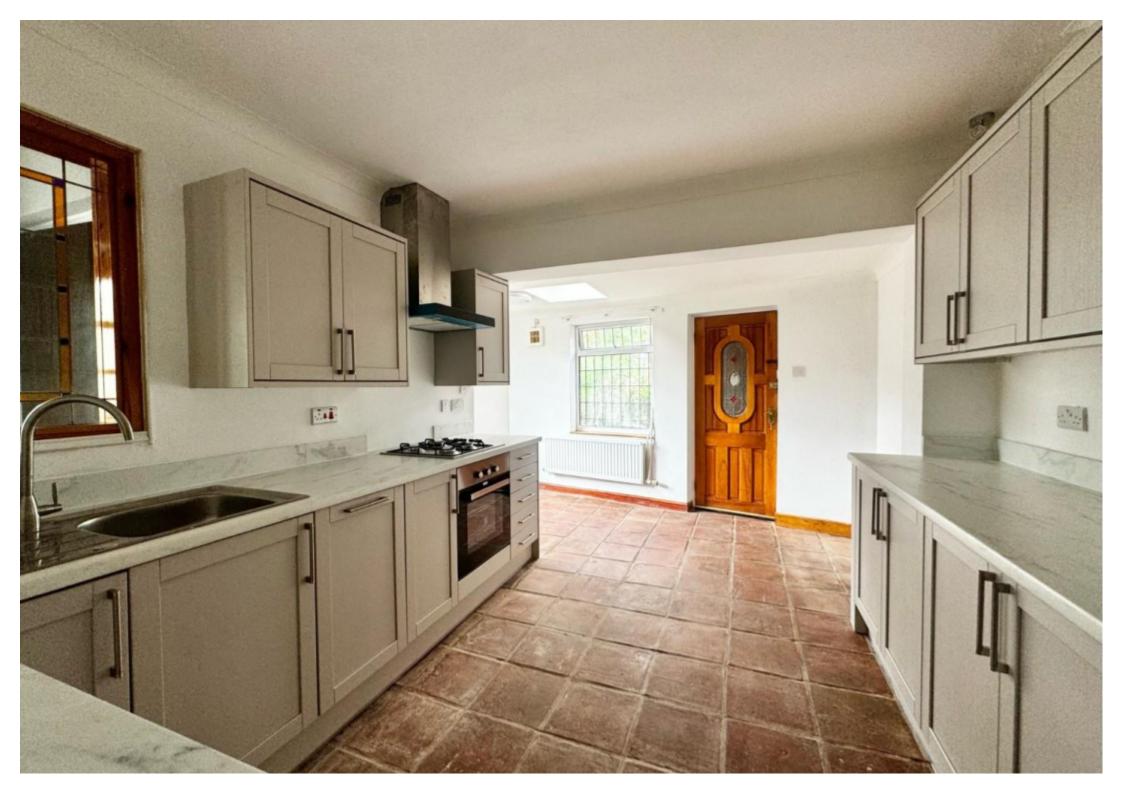

The property will be unfurnished and briefly comprises of a brand new high-spec fully integrated kitchen with breakfast area, two reception rooms, three bedrooms with the master bedroom having patio doors onto the rear garden, loft room, conservatory, modern family bathroom and W.C.