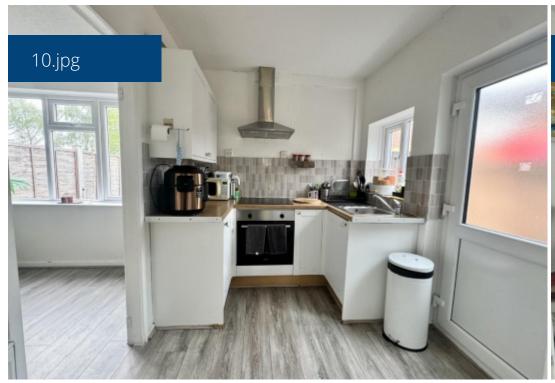

The property will be unfurnished and briefly comprises of a lounge, fitted kitchen with separate spacious dining room, two double bedrooms with fitted wardrobes and a family bathroom.

The property also benefits from having a enclosed rear garden and off road parking.