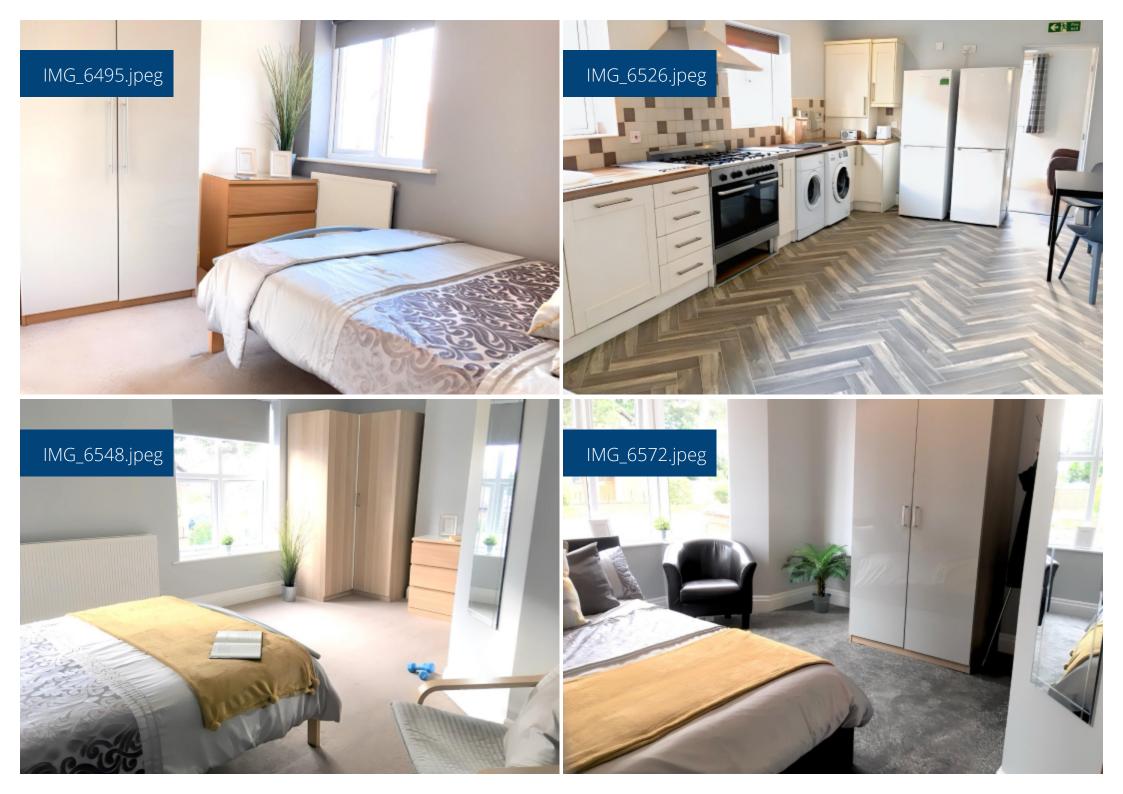

PROPERTY BREAKDOWN:

16 Mill Road, WS4 1RH

5 bedrooms (all en-suites, created from 6 original rooms-easy to reinstate if desired)

Spacious kitchen and communal areas

Modern fixtures and fittings

18 Mill Road, WS4 1RH

6 bedrooms (4 en-suites)

Well-maintained communal facilities

Bright, welcoming spaces

FINANCIAL BREAKDOWN:

Monthly gross rental income: £6,165

Annual gross rental income: £73,980

Annual operating costs: £13,847