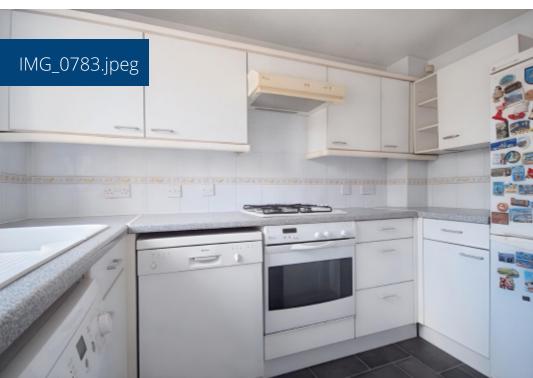

**Kitchen** - 2.94m x 2.35m (9'7" x 7'8") - Well-equipped with integrated oven, gas hob, extractor, dishwasher, and washing machine. White cabinetry and tiled splashbacks give a clean, classic look. Overlooks the rear garden.