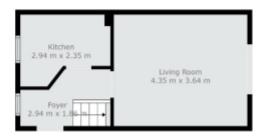

**Foyer** - 2.94m x 1.86m (9'7" x 6'1") - Welcoming entrance with wood-effect flooring, neutral walls, and staircase leading to the first floor.

**Living Room** - 4.35m x 3.64m ( 14'3" x 11'11") - A spacious and airy reception room featuring large windows for natural light, wood laminate flooring, and modern spotlights-ideal for relaxing or entertaining.

**Kitchen** - 2.94m x 2.35m (9'7" x 7'8") - Well-equipped with integrated oven, gas hob, extractor, dishwasher, and washing machine. White cabinetry and tiled splashbacks give a clean, classic look. Overlooks the rear garden.