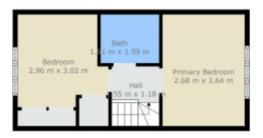

Stair Landing & Hall - 1.55m x 1.18m (5'1" x 3'10") - Connects to both bedrooms and bathroom; features soft pastel decor and modern balustrade.

Primary Bedroom - 2.68m x 3.64m (8'9" x 11'11") - Spacious double room with fitted mirrored wardrobes, front-facing window, and soft carpet-an ideal master bedroom.

Second Bedroom - 2.96m x 3.02m (9'8" x 9'10") - Another well-sized double, currently set up with a desk and ideal as a guest bedroom or home office.

**Bathroom** - 1.81m x 1.59m (5'11" x 5'2") - Contemporary three-piece suite with corner shower enclosure, wash basin, WC, and vanity storage. Neatly tiled with modern fixtures.