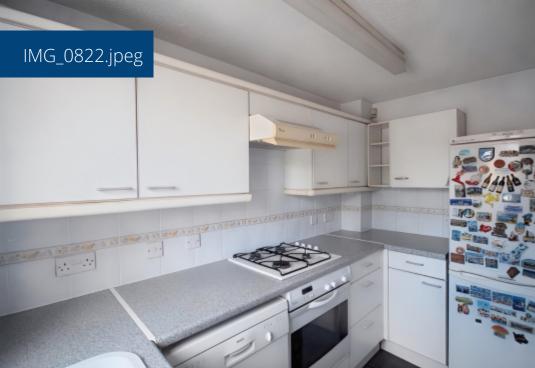

**Kitchen** - 2.94m x 2.35m (9'7" x 7'8") - Well-equipped with integrated oven, gas hob, extractor, dishwasher, and washing machine. White cabinetry and tiled splashbacks give a clean, classic look. Overlooks the rear garden.