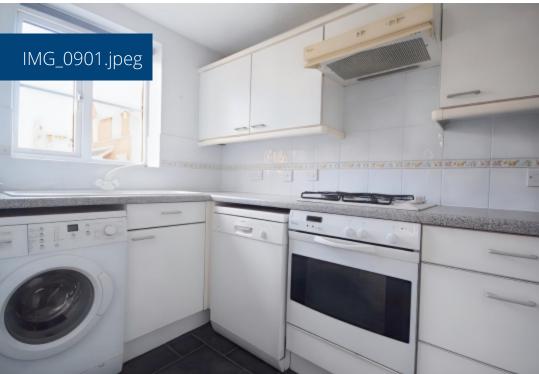

**Kitchen** - 2.94m x 2.35m (9'7" x 7'8") - Well-equipped with integrated oven, gas hob, extractor, dishwasher, and washing machine. White cabinetry and tiled splashbacks give a clean, classic look. Overlooks the rear garden.