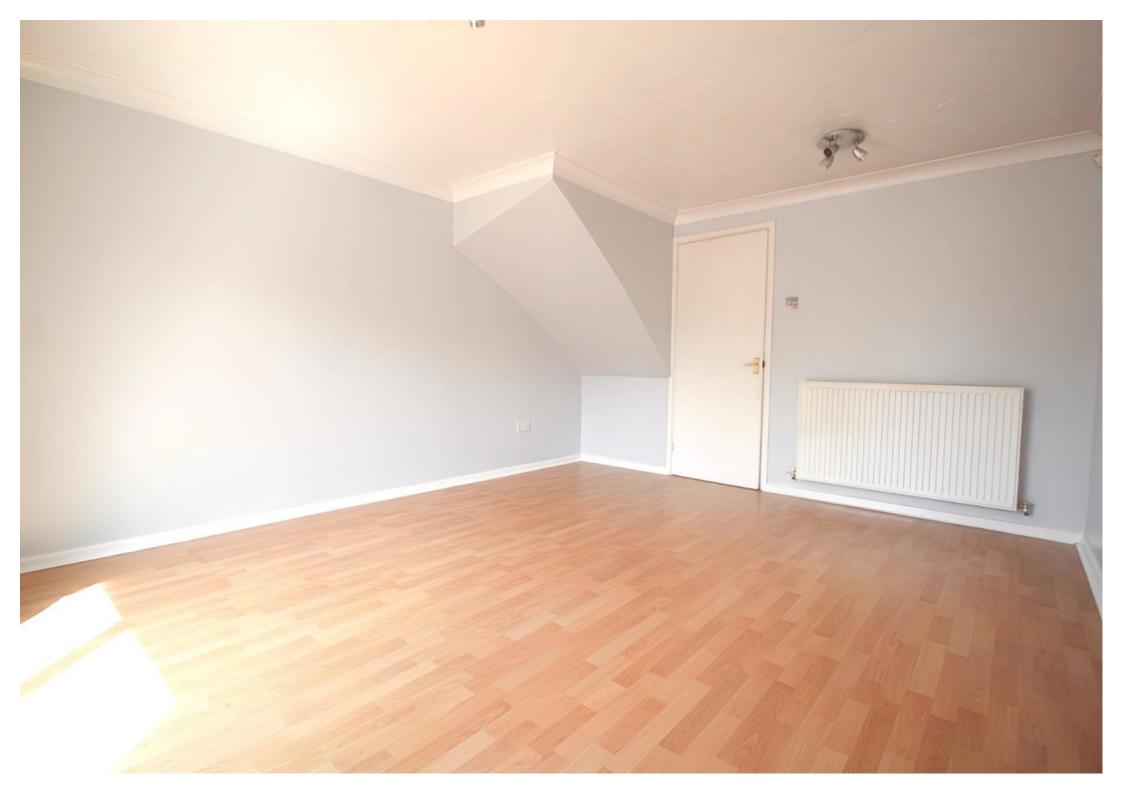

Stair Landing & Hall - 1.55m x 1.18m (5'1" x 3'10") - Connects to both bedrooms and bathroom; features soft pastel decor and modern balustrade.

Primary Bedroom - 2.68m x 3.64m (8'9" x 11'11") - Spacious double room with fitted mirrored wardrobes, front-facing window, and soft carpet-an ideal master bedroom.

Second Bedroom - 2.96m x 3.02m (9'8" x 9'10") - Another well-sized double, currently set up with a desk and ideal as a guest bedroom or home office.

**Bathroom** - 1.81m x 1.59m (5'11" x 5'2") - Contemporary three-piece suite with corner shower enclosure, wash basin, WC, and vanity storage. Neatly tiled with modern fixtures.