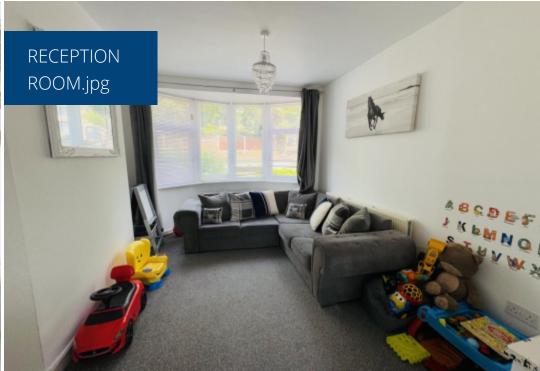

Please call or email to book in a viewing!

**Ground Floor** - Comprising of:

Entrance Hall - Bright and welcoming with stairs to the first floor and side window

Lounge - Bay-fronted with natural light, opening to the dining area