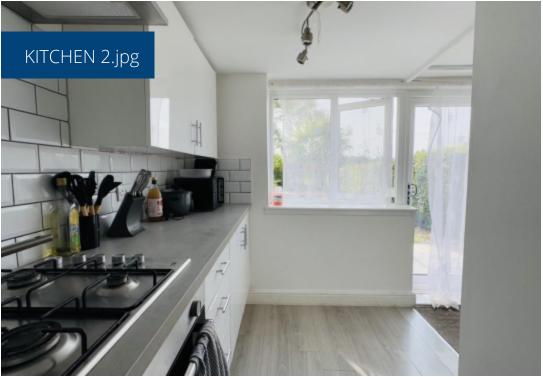

Dining Room And Sun Room - Open-plan layout with rear patio doors and side window - ideal for entertaining or relaxing

Kitchen - Modern design with integrated oven, gas hob, tiled splashbacks, and space for appliances. Dual-aspect windows and laminate flooring