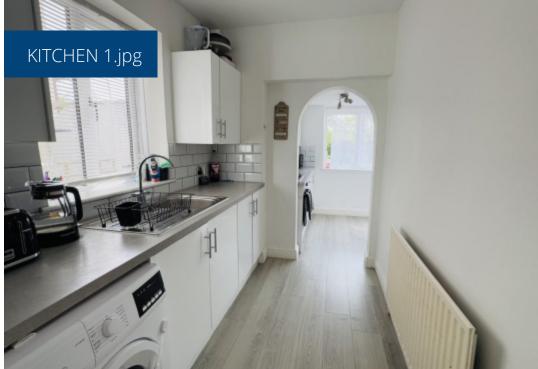

Dining Room And Sun Room - Open-plan layout with rear patio doors and side window - ideal for entertaining or relaxing

Kitchen - Modern design with integrated oven, gas hob, tiled splashbacks, and space for appliances. Dual-aspect windows and laminate flooring