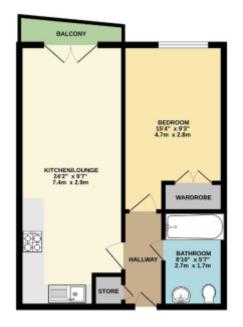

GROUND FLOOR 456 sq.ft. (42.4 sq.m.) approx.

TOTAL FLOOR AREA. 456 to  $(h^2, H2, 64, 10, 10)$  approx. While a ray amount has been ranks means the amount of the floaded constant from, means means means on means the floater and the amount of the one of the set where the result is nonproperties personnes. The set of the approximation amount on the one personness means the result of the approximation of the set of

This floorplan is for illustrative purposes only and the location of doors, windows and other items are approximate.

Agents notes: All measurements are approximate and for general guidance only and whilst every attempt has been made to ensure accuracy, they must not be relied on. The fixtures, fittings and appliances referred to have not been tested and therefore no guarantee can be given that they are in working order. Internal photographs are reproduced for general information and it must not be inferred that any item shown is included with the property. Copyright © 2025 14430791 Registered Office: , 549 Bloxwich Road, Bloxwich, WS3 2XD