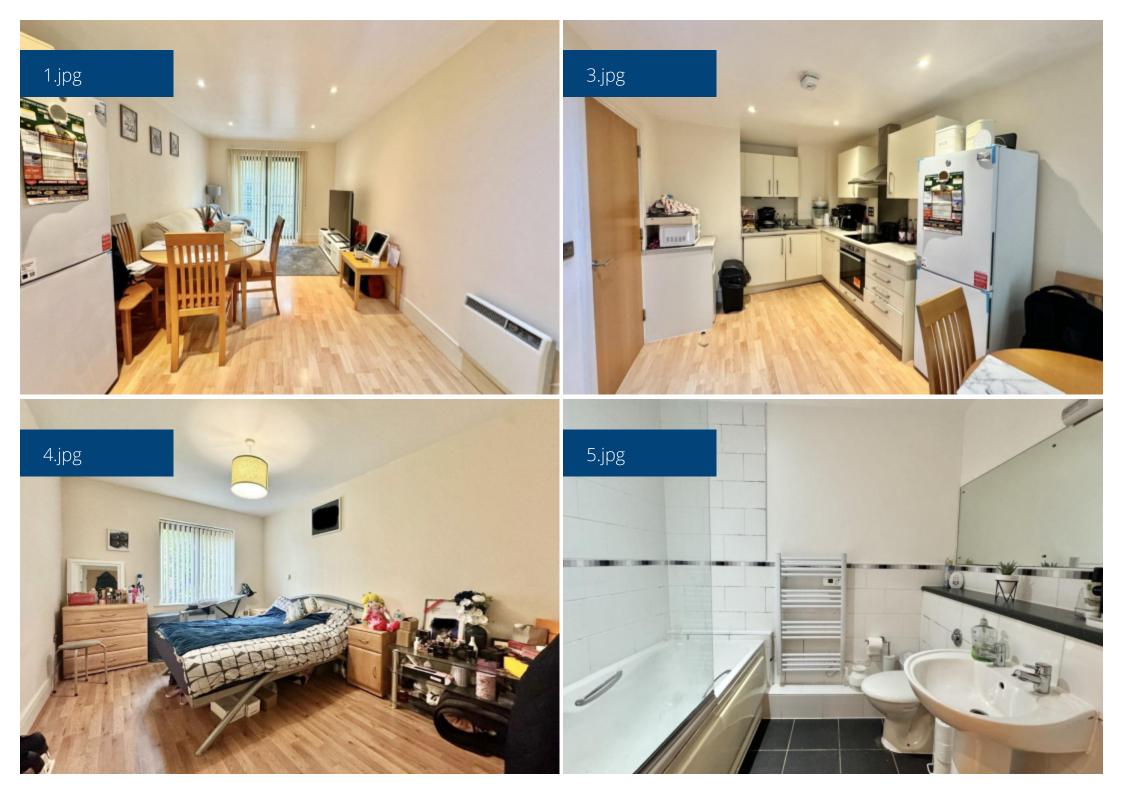

The property will be furnished briefly comprises of an open plan lounge/fitted kitchen, one bedroom and a bathroom

The property also benefits from having allocated parking and a balcony.

Please call or email to book in a viewing!

## **Main Particulars**

\*AVAILABLE NOW\* \*OPEN HOUSE SATURDAY 21ST JUNE AT 12PM\*

RE/MAX are delighted to offer this well presented one bedroom first floor apartment in Edgbaston with excellent transport links into the City Centre. The property will be furnished briefly comprises of an open plan lounge/fitted kitchen, one bedroom and a bathroom The property also benefits from having allocated parking and a balcony. Please call or email to book in a viewing!