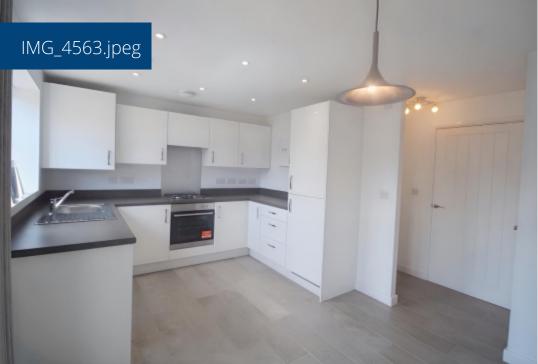

Kitchen / Dining + Dining Area - 2.52?×?3.34?m - 2.02?×?3.35?m (8'3"?×?10'11"?m - 6 - Contemporary fitted units, space for dining table, and French doors out to the garden.

Guest Wc - 0.60?×?0.91?m (1'11"?×?2'11"?m) - Modern and conveniently positioned.