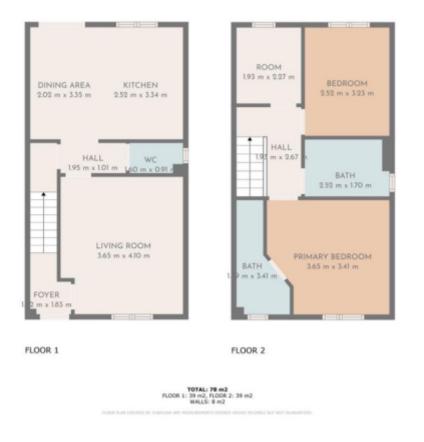

Foyer - 1.22?×?1.83?m (4'0"?×?6'0"?m) - Welcoming entrance with stairs rising to upper floor.

Hallway - 1.95?×?1.01?m (6'4"?×?3'3"?m) - Provides access to living space, stairs, and WC.

Living Room - 3.65?×?4.10?m (11'11"?×?13'5"?m) - Bright, front-facing reception room perfect for relaxed family living.

Kitchen / Dining + Dining Area - 2.52?×?3.34?m - 2.02?×?3.35?m (8'3"?×?10'11"?m - 6 - Contemporary fitted units, space for dining table, and French doors out to the garden.

Guest Wc - 0.60?×?0.91?m (1'11"?×?2'11"?m) - Modern and conveniently positioned.

#### Upper Floor -

Hall - 1.93?×?2.67?m (6'3"?×?8'9"?m) - Central landing giving access to all first-floor rooms and loft hatch.

Master Bedroom - 3.65? \*? 3.41?m (11'11"? \*? 11'2"?m) - Spacious double with fitted wardrobe and en-suite shower room.

Bedroom 2 - 2.52?×?3.23?m (8'3"?×?10'7"?m) - Well-proportioned double ideal for family or guest use.

**Bedroom 3** - 1.93?×?2.27?m (6'3"?×?7'5"?m) - Cozy third bedroom or study.

Family Bathroom - 2.52?×?1.70?m (8'3"?×?5'6"?m) - Fully tiled with bath, shower, WC and wash basin.

#### Garden & Outside Space -

Rear Garden - Low-maintenance lawn and patio-great for children and easy upkeep.

**Parking:** - Private driveway with two allocated spots.

This immaculate home offers a rare opportunity to live in a brand-new property without delay, in a thriving community with easy access to local schools, shopping, leisure and excellent transport links.

Don't miss out-perfect for growing families or professionals-book your viewing today!

This floorplan is for illustrative purposes only and the location of doors, windows and other items are approximate.