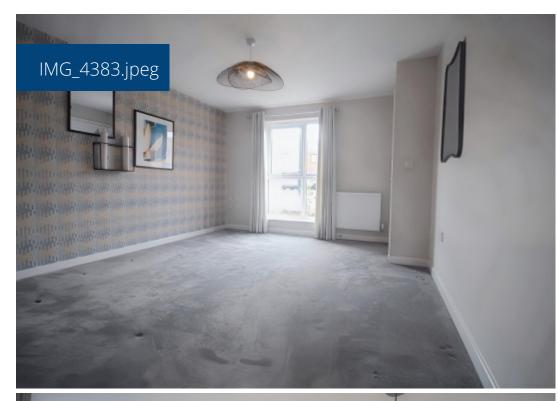

Foyer - 1.22?×?1.83?m (4'0"?×?6'0"?m) - Welcoming entrance with stairs rising to upper floor.

Hallway - 1.95?×?1.01?m (6'4"?×?3'3"?m) - Provides access to living space, stairs, and WC.

Living Room - 3.65?×?4.10?m (11'11"?×?13'5"?m) - Bright, front-facing reception room perfect for relaxed family living.