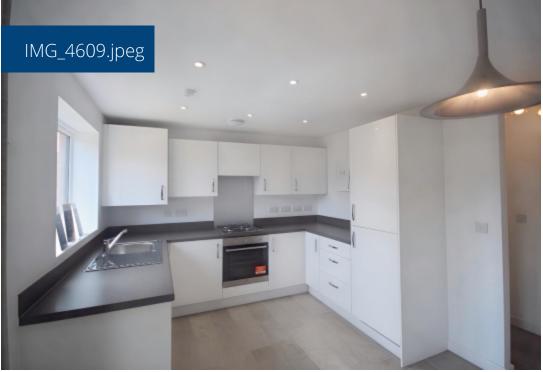

Kitchen / Dining + Dining Area - 2.52?×?3.34?m - 2.02?×?3.35?m (8'3"?×?10'11"?m - 6 - Contemporary fitted units, space for dining table, and French doors out to the garden.

Guest Wc - 0.60?×?0.91?m (1'11"?×?2'11"?m) - Modern and conveniently positioned.