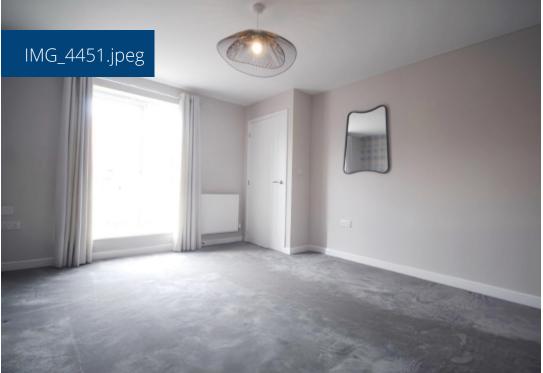

Foyer - 1.22?×?1.83?m (4'0"?×?6'0"?m) - Welcoming entrance with stairs rising to upper floor.

Hallway - 1.95?×?1.01?m (6'4"?×?3'3"?m) - Provides access to living space, stairs, and WC.

Living Room - 3.65?×?4.10?m (11'11"?×?13'5"?m) - Bright, front-facing reception room perfect for relaxed family living.