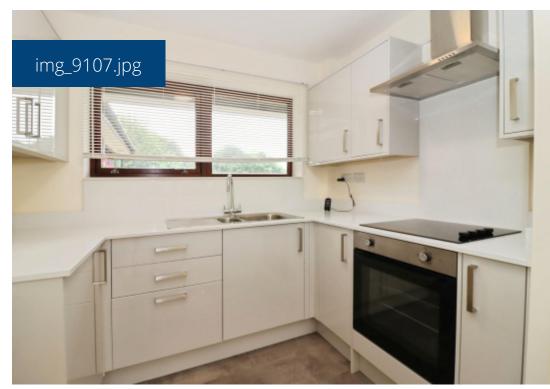

Kitchen - Functional and well laid out, featuring fitted units, electric hob and oven, tiled splashbacks, and a large window for natural light.

**Bedroom** - A good-sized double room with fitted wardrobes (including mirrored sliding doors) and views of the surrounding greenery.