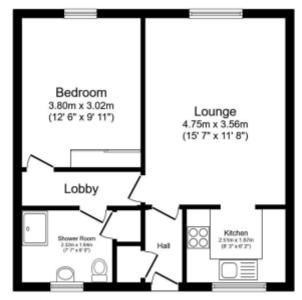

Situated in Lifestyle Village, S41 9LQ, Available now.

Call today to arrange your viewing or for more information

Total floor area 44.9 sq.m. (483 sq.ft.) approx

This floor plan is for illustrative purposes only. It is not drawn to scale. Any measurements, floor areas (including any total floor area), openings and orientation are approximate. No details are guaranteed, they cannot be relied upon for any purpose and they do not form part of any agreement. No liability is taken for any error, omission or misstatement. A party must rely upon its own inspection(s). Powered by www.focalagent.com

This floorplan is for illustrative purposes only and the location of doors, windows and other items are approximate.

Agents notes: All measurements are approximate and for general guidance only and whilst every attempt has been made to ensure accuracy, they must not be relied on. The fixtures, fittings and appliances referred to have not been tested and therefore no guarantee can be given that they are in working order. Internal photographs are reproduced for general information and it must not be inferred that any item shown is included with the property. Copyright © 2025 14430791 Registered Office: , 549 Bloxwich Road, Bloxwich, WS3 2XD