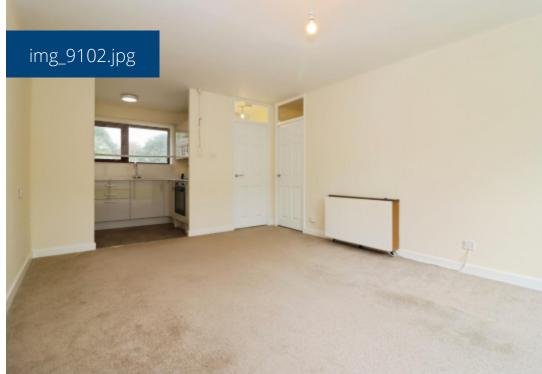

#### Room-By-Room Details -

**Living / Dining Room** - A light-filled, carpeted living area with wide picture windows overlooking the gardens. There's ample space for a dining table and seating area perfect for relaxing or entertaining.