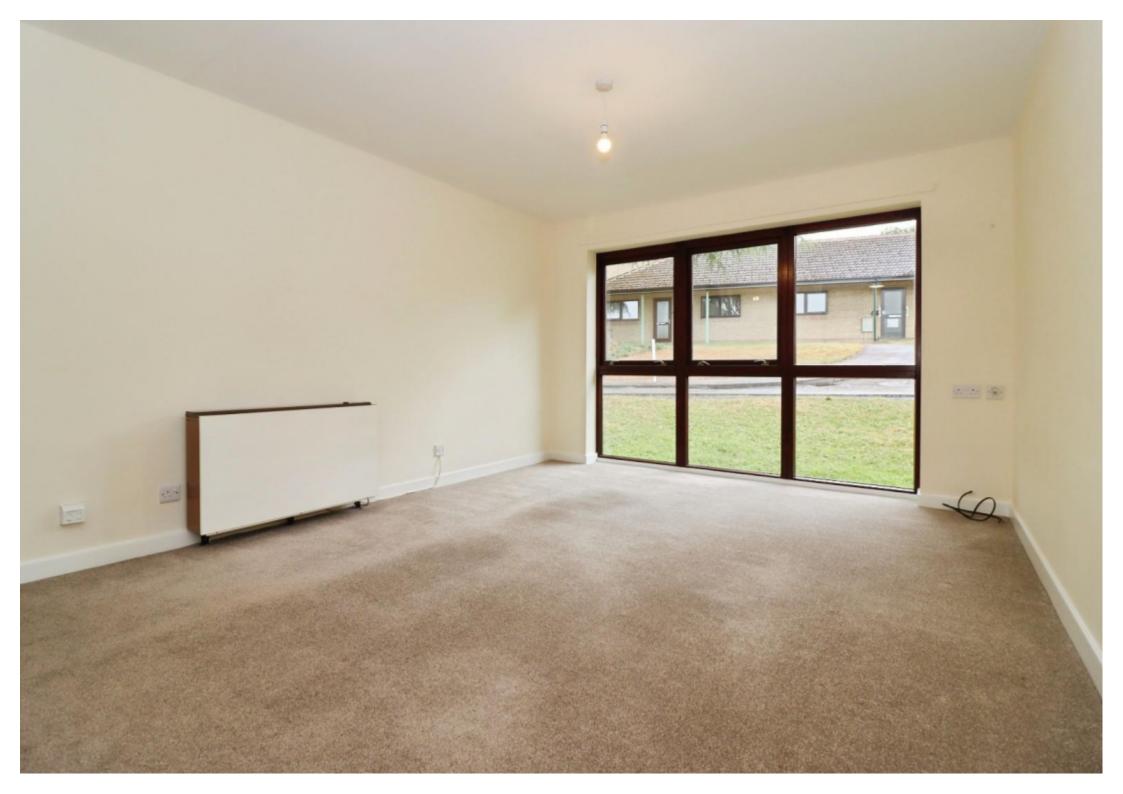

#### Room-By-Room Details -

**Living / Dining Room** - A light-filled, carpeted living area with wide picture windows overlooking the gardens. There's ample space for a dining table and seating area perfect for relaxing or entertaining.