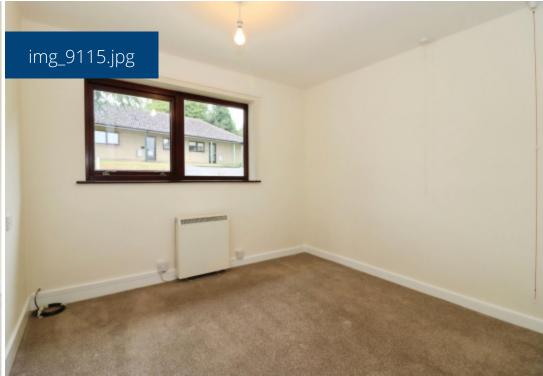

Kitchen - Functional and well laid out, featuring fitted units, electric hob and oven, tiled splashbacks, and a large window for natural light.

**Bedroom** - A good-sized double room with fitted wardrobes (including mirrored sliding doors) and views of the surrounding greenery.