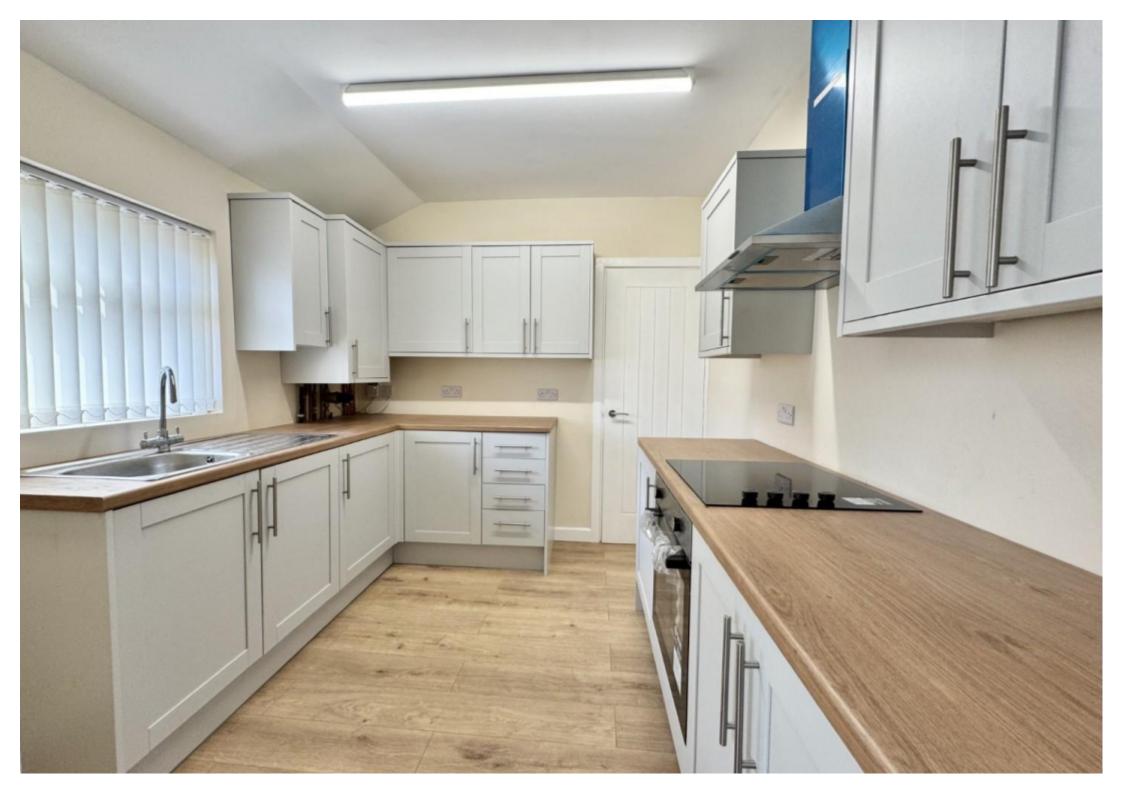

## **Key Features**

- Available Immediately
- End Terrace House
- Two Double Bedrooms
- Fully RefurbishedThroughout

- New Kitchen With
  Breakfast Area And Storage
  Room
- Two Reception Rooms
- Large New First Floor
  Bathroom
- Basement Room

### **Property Description**

\*AVAILABLE NOW\* \*OPEN HOUSE TUESDAY 5TH AUGUST AT 12PM\*

Well presented two bedroom end-terrace house in a popular location in West Bromwich.

The property has been refurbished throughout and comprises of a front reception room, lounge, brand new kitchen with breakfast area and separate kitchen storage room, two spacious bedrooms and a new large bathroom.

### **Main Particulars**

\*AVAILABLE NOW\* \*OPEN HOUSE TUESDAY 5TH AUGUST AT 12PM\*

Well presented two bedroom end-terrace house in a popular location in West Bromwich.

The property has been refurbished throughout and comprises of a front reception room, lounge, brand new kitchen with breakfast area and separate kitchen storage room, two spacious bedrooms and a new large bathroom.