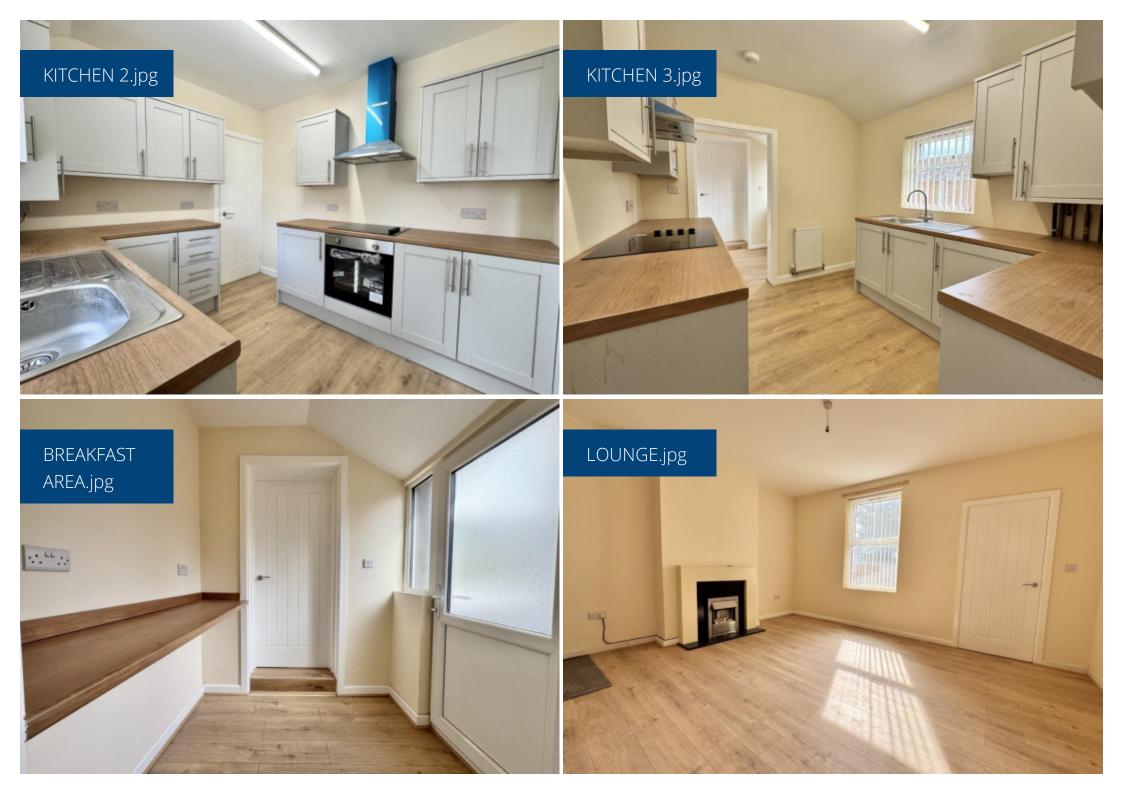

## **Key Features**

- Available Immediately
- End Terrace House
- Two Double Bedrooms
- Fully RefurbishedThroughout

- New Kitchen With
  Breakfast Area And Storage
  Room
- Two Reception Rooms
- Large New First Floor
  Bathroom
- Basement Room

### **Property Description**

\*AVAILABLE NOW\* \*OPEN HOUSE TUESDAY 5TH AUGUST AT 12PM\*

Well presented two bedroom end-terrace house in a popular location in West Bromwich.

The property has been refurbished throughout and comprises of a front reception room, lounge, brand new kitchen with breakfast area and separate kitchen storage room, two spacious bedrooms and a new large bathroom.

### **Main Particulars**

\*AVAILABLE NOW\* \*OPEN HOUSE TUESDAY 5TH AUGUST AT 12PM\*

Well presented two bedroom end-terrace house in a popular location in West Bromwich.

The property has been refurbished throughout and comprises of a front reception room, lounge, brand new kitchen with breakfast area and separate kitchen storage room, two spacious bedrooms and a new large bathroom.